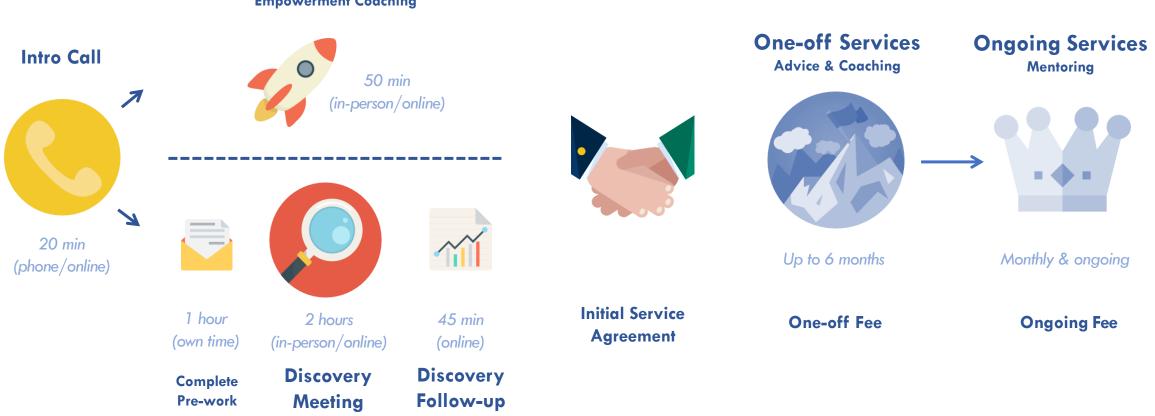

## Our Onboarding Process

Diving into the details to help define the best way forward

### Coaching Session Empowerment Coaching

## Choose "No-Strings" or "Ongoing"

We endeavor to stay connected with and continue to assist every client we work with. The best way to that is through one of our ongoing "Mentoring" relationships. These enable you to work closely with our team for the long-term towards your most fulfilled life. Otherwise, we offer a "No-strings" relationship, where you can reach out at any stage and engage our one-off services at any time, with no obligations.

"No-Strings"

Reach out only when you need it in future

"Ongoing" Mentoring

Lock in for regular check-ins and anytime access