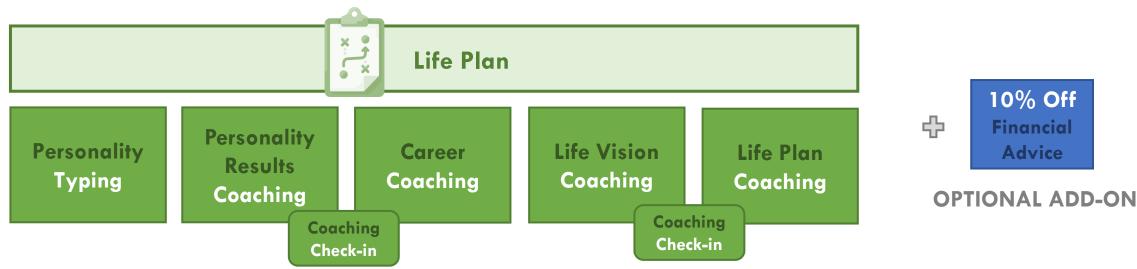

#### Direction

Get your Personality Typed Create a Compelling Vision Design a holistic Life Plan

> \$1,600 / \$2,050 (incl. GST)

#### Fulfillment Create a plan for your Best Life (all of "Direction" "Cashflow" & "Investment")

**\$3,000** / **\$3,600** (incl. GST)

"Direction" Package

- Discover your unique, Objective Personality
- Get coaching to bring your personality results to life (individually and as a couple)
- Clarify you career aspirations and prospects
- Create a compelling 10-year vision for your life
- Set up financial milestones and targeted short-term goals
- Establish a Life Plan & ongoing Personal Development Plan

Single - \$1,600 (incl. GST) Couple - \$2,050 (incl. GST) Payable upfront

"Gashflow" Package

- Understand & upgrade your money beliefs, emotions & mindset
- Create an automated cashflow plan with a savings plan that works
- Set up a digital tracking app to provide a useful money dashboard
- Optimise your banking to minimize stress and time spent
- Implement new habits which will move you towards your goals