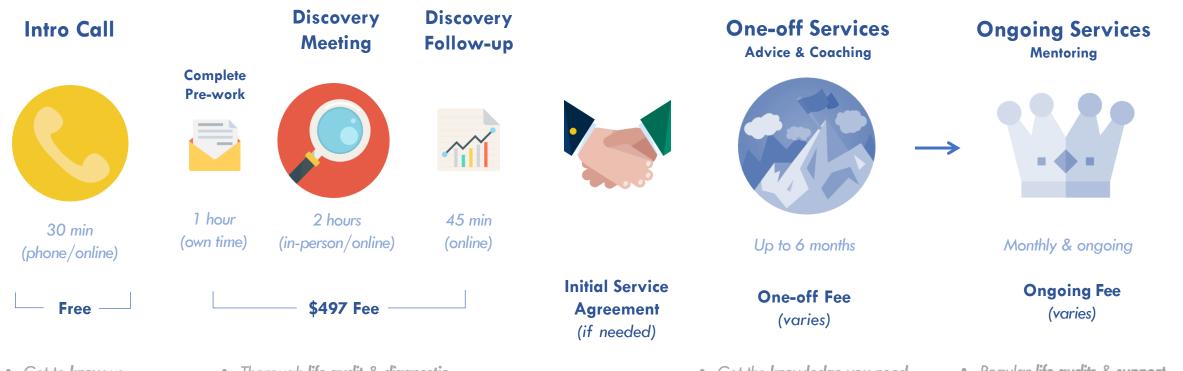

## One-off Services PA Advice & Coaching

Our Discovery Process

## A practical audit of your entire life: needs, goals & opportunities

- Get to **know** us
- Share your needs
- Ask your questions
- Define **next steps** •

- Thorough life audit & diagnostic
- Projections on your financial position
- Clarity on priorities & goals
- Trustworthy professional referrals
- Simple & effective action steps

- Get the knowledge you need
- Get tools to make great decisions
- Get trustworthy financial advice
- Accomplish short-term goals
- Plan for **long-term** goals

- Regular life audits & support
- Ongoing personal development
- Ongoing wealth creation coaching
- When-you-need-it financial advice
- Accomplish long-term goals