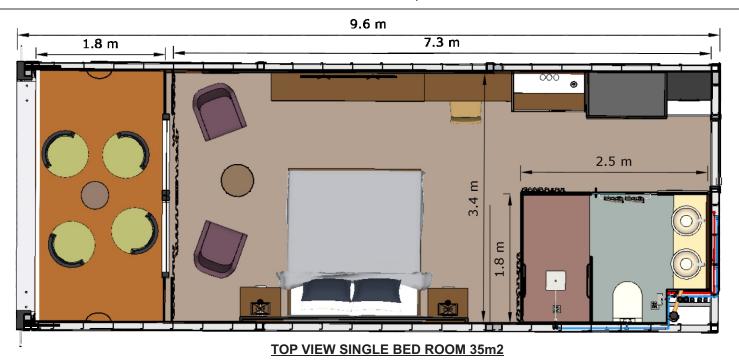

### 03/02/20

HOTEL ROOM SIZE AND DISTRIBUTION, 5 STAR RATING MINIMUM STANDARDS

**DOUBLE WING HOTELDESIGN** 

**ENLARGED HALF WING VIEW** 

This drawing represents a design intent and concept only.

This document and all associated documents are prepared for a specific site, and incorporate calculations and measurements available at the time of drafting. without the written permission of the designer. The contents of this document are not to be reproduced or copied in whole or part without the written permission of Jesus Perez Borges. Copyright © 2020.