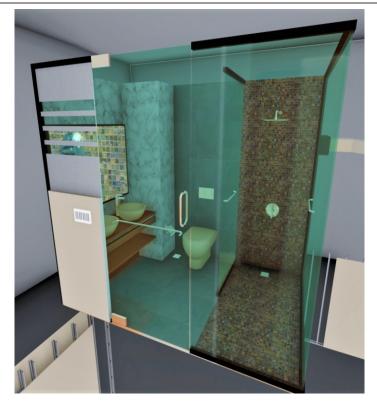

### MODULAR ROOM BATHROOM COMPLETE ASSEMBLY

MODULAR ROOM ASSEMBLY BRAKEDOWN

BATHROOM PLUMBING LINES ASSEMBLY

BATHROOM ASSEMBLY WITH 12mm TEMPERED GLASS WALLS AND DOORS & HI QUALITY PORCELATO TILES, HI-END BATHROOM EQUIPMENT INCLUDED

### MODULAR ROOM TO SCALE BATHROOM VIEWS

3D BATHROOM VIEW

This drawing represents a design intent and concept only. This document and all associated documents are prepared

3D BATHROOM VIEW

a specific site, and incorporate calculations and measurements available at the time of drafting, without the written permission of the designer. The contents of this document are not to be reproduced or copied in whole or part without the written permission of Jesus Perez Borges. Copyright © 2020.