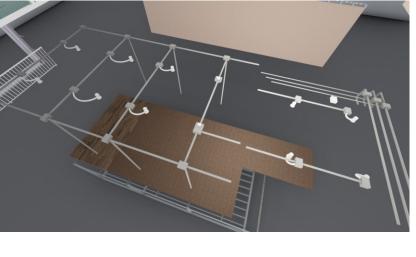

### MODULAR ROOM BATHROOM COMPLETE ASSEMBLY

MODULAR ROOM ASSEMBLY BRAKEDOWN

BATHROOM PLUMBING LINES ASSEMBLY

BATHROOM ASSEMBLY WITH 12mm TEMPERED GLASS WALLS AND DOORS & HI QUALITY PORCELATO TILES, HI-END BATHROOM EQUIPMENT INCLUDED

### MODULAR ROOM TO SCALE BATHROOM VIEWS

3D BATHROOM VIEW

This drawing represents a design intent and concept only. This document and all associated documents are prepared

3D BATHROOM VIEW

a specific site, and incorporate calculations and measurements available at the time of drafting, without the written permission of the designer. The contents of this document are not to be reproduced or copied in whole or part without the written permission of Jesus Perez Borges. Copyright © 2020.