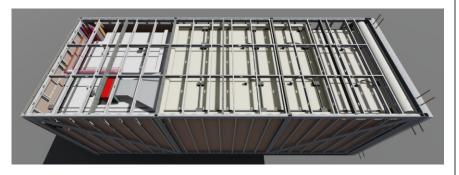

### MODULAR STRUCTURE STEEL STRUCTURE ASSEMBLY & SHEETROCK FRAMING

MODULAR ROOM ASSEMBLY BRAKEDOWN

GALVANIZED STRUCTURAL HOLLOW STEEL SQUARE TUBE & I-BEAM MODULAR STRUCTURE

PRECAST CONCRETE FACADE WITH ELECTRIC ROLLING STORM SHUTTER

GALVANIZED METAL SHEETROCK CEILING STUDS WITH ACOUSTICAL INSULATION

GALVANIZED METAL SHEETROCK WALL STUDS WITH ACOUSTICAL INSULATION

documents are prepared for a specific site, and incorporate calculations and measurements available at the time of drafting. without the written permission of the designer. The contents of this document are not to be reproduced or copied in whole or part without the written permission of Jesus Perez Borges. Copyright © 2020.