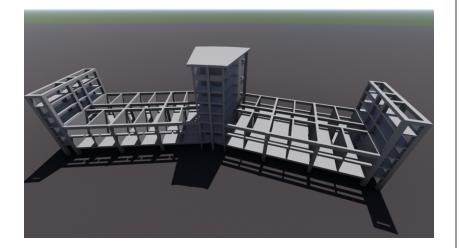

### MODULAR HOTEL STEEL RE-ENFORCED CONCRETE FOUNDATION / MODULE BASE

CONCRETE ELEVATOR SHAFT, STAIR CASE, AND SERVICE EQUIPMENT TOWERS SERVE AS CRADLE TYPE MODULE SUPPORT FOR BUILDING RIGIDNESS

CONCRETE STRUCTURE FOR GROUND LEVEL PARKING ENCLOSURE, FIRST LEVEL COMMON AREAS TO INCLUDE HOTEL RECEPTION

MARIANA SIDE OF CONCRETE FOUNDATION BASE

MOUNTAIN / MARIANA SIDE OF CONCRETE FOUNDATION BASE

PARALLEL OFF-SITE FACTORY FABRICATION OF MODULAR HOTELS ROOMS WITH HOTEL FOUNDATION / MODULE BASE ON-SITE CONSTRUCTION FACILITATES HOTEL DELIVERY TIME TO BE SHORTEN BY APPROXIMATELY 50%