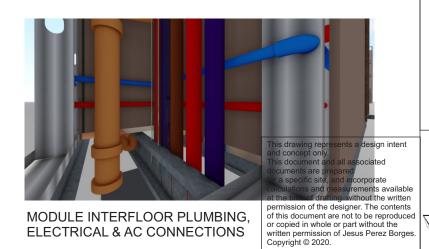

VIEW OF MODULE TO MODULE INTER-FLOOR SHAFT ELECTRICAL AND VRF HVAC CONNECTION

documents are prepared for a specific site, and incorporate calculations and measurements available at the time of drafting, without the written permission of the designer. The contents of this document are not to be reproduced or copied in whole or part without the written permission of Jesus Perez Borges Copyright © 2020.