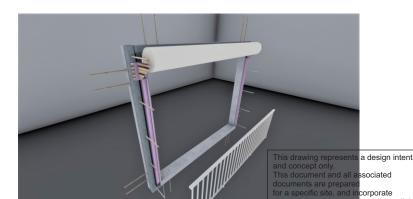

### STEEL RE-ENFORCED PRECAST CONCRETE FACADE & ROLLING STORM SHUTTER

MODULAR ROOM ASSEMBLY BRAKEDOWN

PRECAST CONCRETE FACADE COMPOSTION OF ASSEMBLED MODULES & ALUMINUM RAILINGS

PRECAST CONCRETE FACADE WITH ELECTRIC ROLLING STORM SHUTTER

ISO VIEW OF CONCRETE FACADE, SHS STRUCTURE AND ROLLING STORM GATE ASSEMBLY

BACK VIEW OF CONCRETE FACADE, ROLLING STORM SHUTTER & RAILING

at the time of drafting, without the writen permission of the designer. The contents of this document are not to be reproduced or copied in whole or part without the written permission of Jesus Perez Borges. Copyright © 2020.