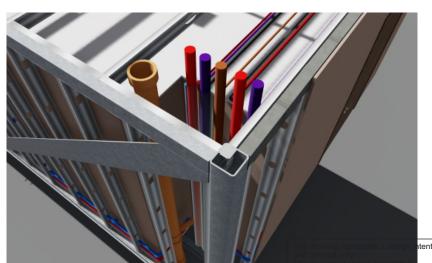

# email- jesusperezborges@gmail.com site- thematicdesigner.com

MODULAR ROOM ASSEMBLY BRAKEDOWN

ISO VIEW OF VRF HVAC OVER BATHROOM FANCOIL CONDENSER

COMPLETE IN-MODULE ELECTRICAL WIRINGSYSTEM TO INCLUDE ALL ASCESORIES AND BREAKER PANEL

VIEW OF MODULE TO MODULE INTER-FLOOR SHAFT ELECTRICAL AND VRF HVAC CONNECTION

documents are prepared for a specific site, and incorporate calculations and measurements available at the time of drafting, without the written permission of the designer. The contents of this document are not to be reproduced or copied in whole or part without the written permission of Jesus Perez Borges Copyright © 2020.