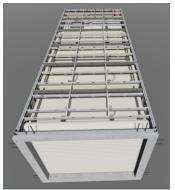

### STEEL RE-ENFORCED PRECAST CONCRETE FACADE & ROLLING STORM SHUTTER

MODULAR ROOM ASSEMBLY BRAKEDOWN

PRECAST CONCRETE FACADE COMPOSTION OF ASSEMBLED MODULES & ALUMINUM RAILINGS

PRECAST CONCRETE FACADE WITH ELECTRIC ROLLING STORM SHUTTER

ISO VIEW OF CONCRETE FACADE, SHS STRUCTURE AND ROLLING STORM GATE ASSEMBLY

BACK VIEW OF CONCRETE FACADE, ROLLING STORM SHUTTER & RAILING

at the time of drafting, without the writen permission of the designer. The contents of this document are not to be reproduced or copied in whole or part without the written permission of Jesus Perez Borges. Copyright © 2020.