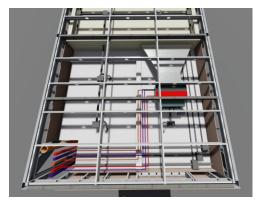

# email- jesusperezborges@gmail.com site- thematicdesigner.com

MODULAR ROOM ASSEMBLY BRAKEDOWN

ISO VIEW OF VRF HVAC OVER BATHROOM FANCOIL CONDENSER

COMPLETE IN-MODULE ELECTRICAL WIRINGSYSTEM TO INCLUDE ALL ASCESORIES AND BREAKER PANEL

VIEW OF MODULE TO MODULE INTER-FLOOR SHAFT ELECTRICAL AND VRF HVAC CONNECTION

documents are prepared for a specific site, and incorporate calculations and measurements available at the time of drafting, without the written permission of the designer. The contents of this document are not to be reproduced or copied in whole or part without the written permission of Jesus Perez Borges Copyright © 2020.