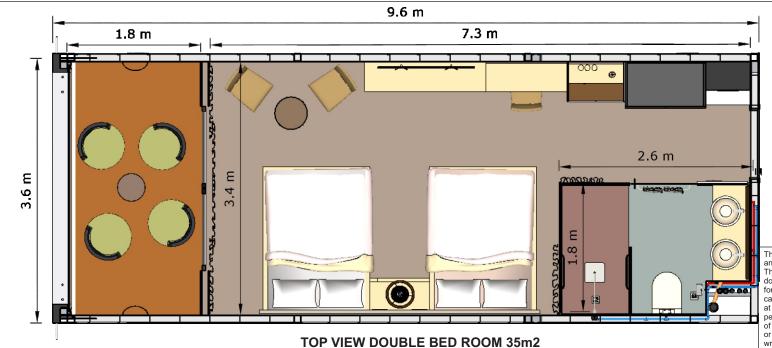

### 03/02/20

HOTEL ROOM SIZE AND DISTRIBUTION, 5 STAR RATING MINIMUM STANDARDS

**DOUBLE WING HOTELDESIGN** 

**ENLARGED HALF WING VIEW** 

This drawing represents a design intent and concept only.

This document and all associated documents are prepared for a specific site, and incorporate calculations and measurements available at the time of drafting. without the written permission of the designer. The contents of this document are not to be reproduced or copied in whole or part without the written permission of Jesus Perez Borges. Copyright © 2020.