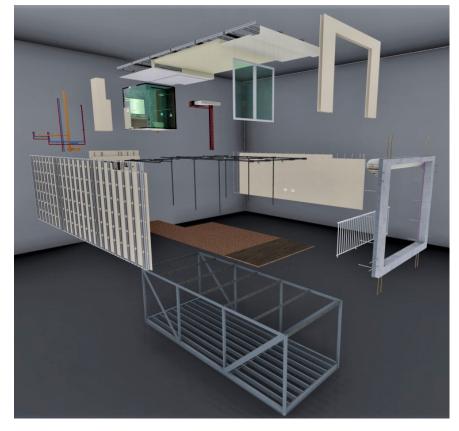

### MODULAR STRUCTURE STEEL STRUCTURE ASSEMBLY & SHEETROCK FRAMING

MODULAR ROOM ASSEMBLY BRAKEDOWN

GALVANIZED STRUCTURAL HOLLOW STEEL SQUARE TUBE & I-BEAM MODULAR STRUCTURE

PRECAST CONCRETE FACADE WITH ELECTRIC ROLLING STORM SHUTTER

GALVANIZED METAL SHEETROCK CEILING STUDS WITH ACOUSTICAL INSULATION

GALVANIZED METAL SHEETROCK WALL STUDS WITH ACOUSTICAL INSULATION

documents are prepared for a specific site, and incorporate calculations and measurements available at the time of drafting. without the written permission of the designer. The contents of this document are not to be reproduced or copied in whole or part without the written permission of Jesus Perez Borges. Copyright © 2020.