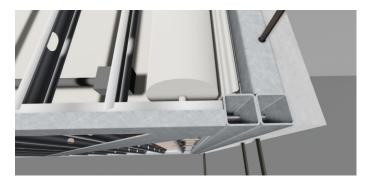

### STEEL RE-ENFORCED PRECAST CONCRETE FACADE & ROLLING STORM SHUTTER

MODULAR ROOM ASSEMBLY BRAKEDOWN

PRECAST CONCRETE FACADE COMPOSTION OF ASSEMBLED MODULES & ALUMINUM RAILINGS

PRECAST CONCRETE FACADE WITH ELECTRIC ROLLING STORM SHUTTER

ISO VIEW OF CONCRETE FACADE, SHS STRUCTURE AND ROLLING STORM GATE ASSEMBLY

BACK VIEW OF CONCRETE FACADE, ROLLING STORM SHUTTER & RAILING

at the time of drafting, without the writen permission of the designer. The contents of this document are not to be reproduced or copied in whole or part without the written permission of Jesus Perez Borges. Copyright © 2020.