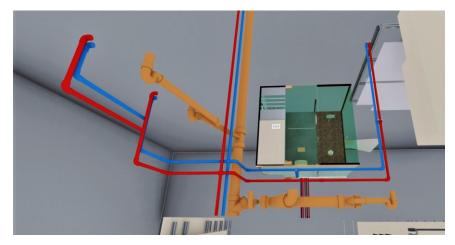

# email- jesusperezborges@gmail.com site- thematicdesigner.com

MODULAR ROOM ASSEMBLY BRAKEDOWN

ISO VIEW OF VRF HVAC OVER BATHROOM FANCOIL CONDENSER

COMPLETE IN-MODULE ELECTRICAL WIRINGSYSTEM TO INCLUDE ALL ASCESORIES AND BREAKER PANEL

VIEW OF MODULE TO MODULE INTER-FLOOR SHAFT ELECTRICAL AND VRF HVAC CONNECTION

documents are prepared for a specific site, and incorporate calculations and measurements available at the time of drafting, without the written permission of the designer. The contents of this document are not to be reproduced or copied in whole or part without the written permission of Jesus Perez Borges Copyright © 2020.