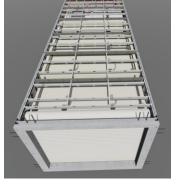

### STEEL RE-ENFORCED PRECAST CONCRETE FACADE & ROLLING STORM SHUTTER

MODULAR ROOM ASSEMBLY BRAKEDOWN

PRECAST CONCRETE FACADE COMPOSTION OF ASSEMBLED MODULES & ALUMINUM RAILINGS

PRECAST CONCRETE FACADE WITH ELECTRIC ROLLING STORM SHUTTER

ISO VIEW OF CONCRETE FACADE, SHS STRUCTURE AND ROLLING STORM GATE ASSEMBLY

BACK VIEW OF CONCRETE FACADE, ROLLING STORM SHUTTER & RAILING

at the time of drafting, without the writen permission of the designer. The contents of this document are not to be reproduced or copied in whole or part without the written permission of Jesus Perez Borges. Copyright © 2020.