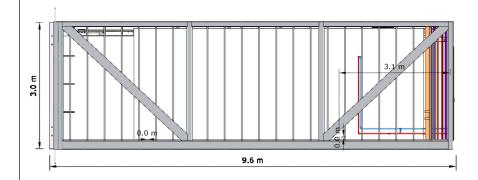

### MODULAR HOTEL STEEL RE-ENFORCED CONCRETE FOUNDATION / MODULE BASE

CONCRETE ELEVATOR SHAFT, STAIR CASE, AND SERVICE EQUIPMENT TOWERS SERVE AS CRADLE TYPE MODULE SUPPORT FOR BUILDING RIGIDNESS

CONCRETE STRUCTURE FOR GROUND LEVEL PARKING ENCLOSURE, FIRST LEVEL COMMON AREAS TO INCLUDE HOTEL RECEPTION

MARIANA SIDE OF CONCRETE FOUNDATION BASE

MOUNTAIN / MARIANA SIDE OF CONCRETE FOUNDATION BASE

PARALLEL OFF-SITE FACTORY FABRICATION OF MODULAR HOTELS ROOMS WITH HOTEL FOUNDATION / MODULE BASE ON-SITE CONSTRUCTION FACILITATES HOTEL DELIVERY TIME TO BE SHORTEN BY APPROXIMATELY 50%