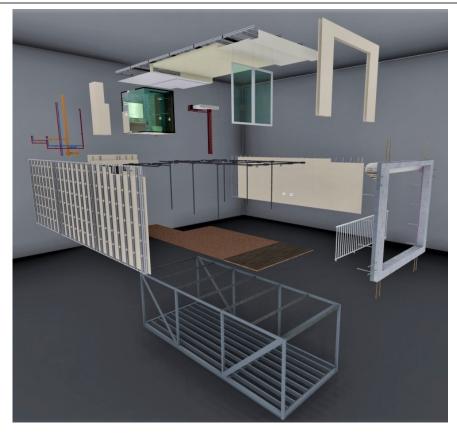

### MODULAR ROOM BATHROOM COMPLETE ASSEMBLY

MODULAR ROOM ASSEMBLY BRAKEDOWN

BATHROOM PLUMBING LINES ASSEMBLY

BATHROOM ASSEMBLY WITH 12mm TEMPERED GLASS WALLS AND DOORS & HI QUALITY PORCELATO TILES, HI-END BATHROOM EQUIPMENT INCLUDED

### MODULAR STRUCTURE STEEL STRUCTURE ASSEMBLY & SHEETROCK FRAMING

MODULAR ROOM ASSEMBLY BRAKEDOWN

GALVANIZED STRUCTURAL HOLLOW STEEL SQUARE TUBE & I-BEAM MODULAR STRUCTURE

PRECAST CONCRETE FACADE WITH ELECTRIC ROLLING STORM SHUTTER

### STEEL RE-ENFORCED PRECAST CONCRETE FACADE & ROLLING STORM SHUTTER

MODULAR ROOM ASSEMBLY BRAKEDOWN

PRECAST CONCRETE FACADE COMPOSTION OF ASSEMBLED MODULES & ALUMINUM RAILINGS

PRECAST CONCRETE FACADE WITH ELECTRIC ROLLING STORM SHUTTER

ISO VIEW OF CONCRETE FACADE, SHS STRUCTURE AND ROLLING STORM GATE ASSEMBLY

BACK VIEW OF CONCRETE FACADE, ROLLING STORM SHUTTER & RAILING

at the time of drafting, without the writen permission of the designer. The contents of this document are not to be reproduced or copied in whole or part without the written permission of Jesus Perez Borges. Copyright © 2020.