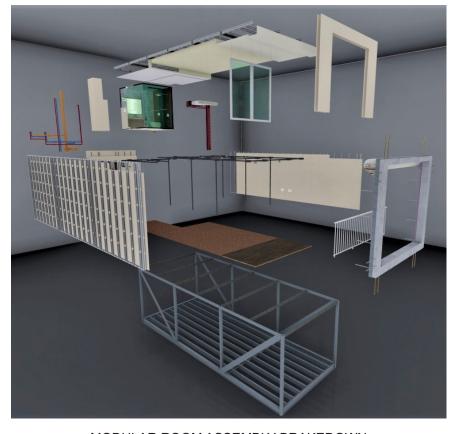

### MODULAR ROOM BATHROOM COMPLETE ASSEMBLY

MODULAR ROOM ASSEMBLY BRAKEDOWN

BATHROOM PLUMBING LINES ASSEMBLY

BATHROOM ASSEMBLY WITH 12mm TEMPERED GLASS WALLS AND DOORS & HI QUALITY PORCELATO TILES, HI-END BATHROOM EQUIPMENT INCLUDED

### MODULAR STRUCTURE STEEL STRUCTURE ASSEMBLY & SHEETROCK FRAMING

MODULAR ROOM ASSEMBLY BRAKEDOWN

GALVANIZED STRUCTURAL HOLLOW STEEL SQUARE TUBE & I-BEAM MODULAR STRUCTURE

PRECAST CONCRETE FACADE WITH ELECTRIC ROLLING STORM SHUTTER

### STEEL RE-ENFORCED PRECAST CONCRETE FACADE & ROLLING STORM SHUTTER

MODULAR ROOM ASSEMBLY BRAKEDOWN

PRECAST CONCRETE FACADE COMPOSTION OF ASSEMBLED MODULES & ALUMINUM RAILINGS

PRECAST CONCRETE FACADE WITH ELECTRIC ROLLING STORM SHUTTER

ISO VIEW OF CONCRETE FACADE, SHS STRUCTURE AND ROLLING STORM GATE ASSEMBLY

BACK VIEW OF CONCRETE FACADE, ROLLING STORM SHUTTER & RAILING

at the time of drafting, without the writen permission of the designer. The contents of this document are not to be reproduced or copied in whole or part without the written permission of Jesus Perez Borges. Copyright © 2020.