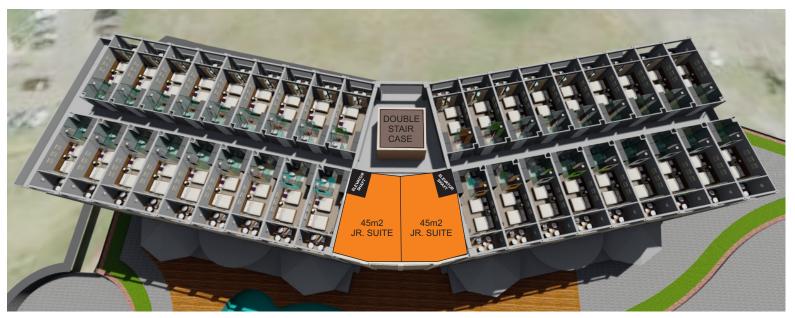

### 03/02/20

HOTEL ROOM SIZE AND DISTRIBUTION, 5 STAR RATING MINIMUM STANDARDS

**DOUBLE WING HOTELDESIGN** 

**ENLARGED HALF WING VIEW** 

This drawing represents a design intent and concept only.

This document and all associated documents are prepared for a specific site, and incorporate calculations and measurements available at the time of drafting. without the written permission of the designer. The contents of this document are not to be reproduced or copied in whole or part without the written permission of Jesus Perez Borges. Copyright © 2020.