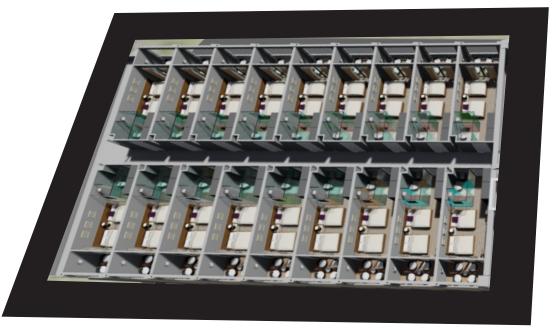

### 03/02/20

HOTEL ROOM SIZE AND DISTRIBUTION, 5 STAR RATING MINIMUM STANDARDS

**DOUBLE WING HOTELDESIGN** 

**ENLARGED HALF WING VIEW** 

This drawing represents a design intent and concept only.

This document and all associated documents are prepared for a specific site, and incorporate calculations and measurements available at the time of drafting. without the written permission of the designer. The contents of this document are not to be reproduced or copied in whole or part without the written permission of Jesus Perez Borges. Copyright © 2020.