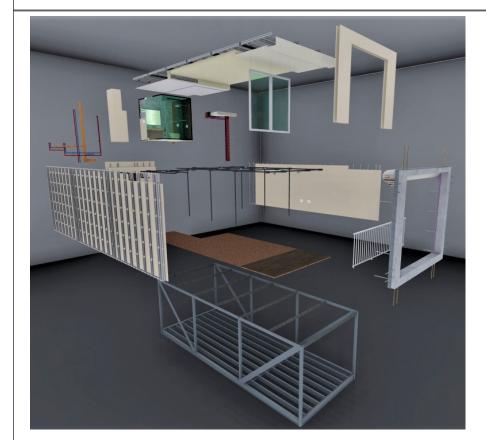

### MODULAR STRUCTURE STEEL STRUCTURE ASSEMBLY & SHEETROCK FRAMING

MODULAR ROOM ASSEMBLY BRAKEDOWN

GALVANIZED STRUCTURAL HOLLOW STEEL SQUARE TUBE & I-BEAM MODULAR STRUCTURE

PRECAST CONCRETE FACADE WITH ELECTRIC ROLLING STORM SHUTTER

GALVANIZED METAL SHEETROCK CEILING STUDS WITH ACOUSTICAL INSULATION

GALVANIZED METAL SHEETROCK WALL STUDS WITH ACOUSTICAL INSULATION

documents are prepared for a specific site, and incorporate calculations and measurements available at the time of drafting. without the written permission of the designer. The contents of this document are not to be reproduced or copied in whole or part without the written permission of Jesus Perez Borges. Copyright © 2020.

### STEEL RE-ENFORCED PRECAST CONCRETE FACADE & ROLLING STORM SHUTTER

MODULAR ROOM ASSEMBLY BRAKEDOWN

PRECAST CONCRETE FACADE COMPOSTION OF ASSEMBLED MODULES & ALUMINUM RAILINGS

PRECAST CONCRETE FACADE WITH ELECTRIC ROLLING STORM SHUTTER

ISO VIEW OF CONCRETE FACADE, SHS STRUCTURE AND ROLLING STORM GATE ASSEMBLY

BACK VIEW OF CONCRETE FACADE, ROLLING STORM SHUTTER & RAILING

at the time of drafting, without the writen permission of the designer. The contents of this document are not to be reproduced or copied in whole or part without the written permission of Jesus Perez Borges. Copyright © 2020.