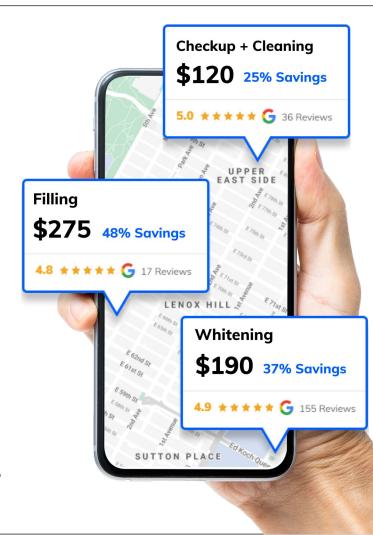

# Get your entire team discounted access to Smylen:

- ✓ Best prices on all treatment including cosmetics, orthodontics & dental implants.
- ✓ Up to 70% off local out-of-pocket averages 100% transparent.
- No waiting periods or restrictions use immediately.