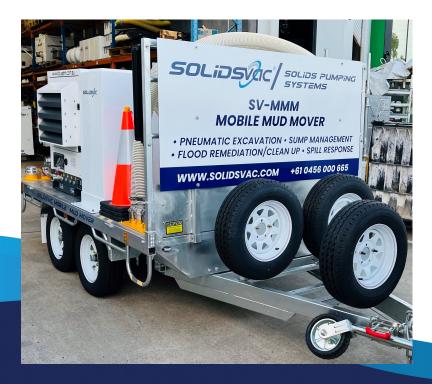

## **SV-MMM**

### **Mobile Mud Mover**

The SV-MMM is a highly versatile unit capable of fulfilling several roles including, vacuum excavation, sump maintenance, spill response and flood remediation works. With the ability to recover solids laden sludges and slurry from over 50 metres via vacuum and deliver the same into the on-board slops tank or to any point within 500 metres.

#### **APPLICATIONS INCLUDE**

- Sump Cleaning
- Vacuum Excavation
- Spill Response
- O Flood Remediation
- O Trenching
- O Potholing
- O Drain Cleaning