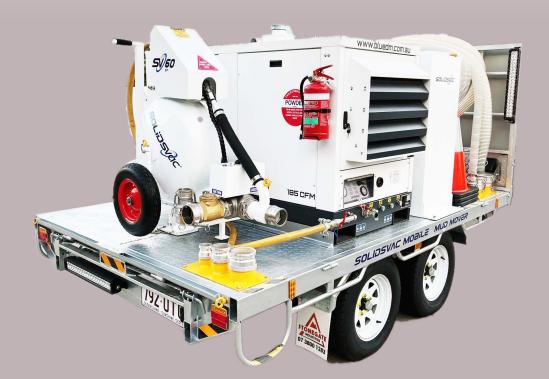

### **Mobile Mud Mover**

The SV-MMM is a highly versatile unit capable of fulfilling several roles including, vacuum excavation, sump maintenance, spill response and flood remediation works. With the ability to recover solids laden sludges and slurry from over 50 metres via vacuum and deliver the same into the on-board slops tank or to any point within 500 metres.

The MMM combines a Solidsvac pump with a 316 vessel and valves which requires no priming and has no internal moving parts. It can't be damages by dry running and can lift a slurry over 12 metres vertically. The MMM can be equipped with either an SV40 50mm (2"), SV60 or SV70 75mm (3") or an SV100 100mm (4") vacuum loading solids pump.

- Hot dipped galvanised tandem trailer with LED work lights, load ramps, toolbox, hose storage, traffic cone storage and 3 spare tyres.
- Steel 750 Litre Easy Empty Slops Tank
- Silenced 185cfm Diesel Compressor (European 5 Year warranty)
- SV60-SP Vacuum Loading Solids Pump (100cfm Standard)
- SS Suction Wand and Duck Bill Vacuum Head Attachment
- Secure hose storage rack

  NOTE: The Solidsvac pump can be removed from trailer and wheeled to location if required.

| TECHNICAL DATA      | METRIC      | US IMPERIAL |
|---------------------|-------------|-------------|
| Length              | 6400 mm     | 21' 6"      |
| Width               | 1950 mm     | 6' 5"       |
| Height              | 2050 mm     | 5' 7"       |
| Tare Weight         | 2165 kg     | 4773 lb     |
| ATM                 | 2800 kg     | 6172 lb     |
| Slops Tank Capacity | 750 ltr     | 198 gal     |
| Compressor Supply   | 5.09 m³/min | 180 cfm     |