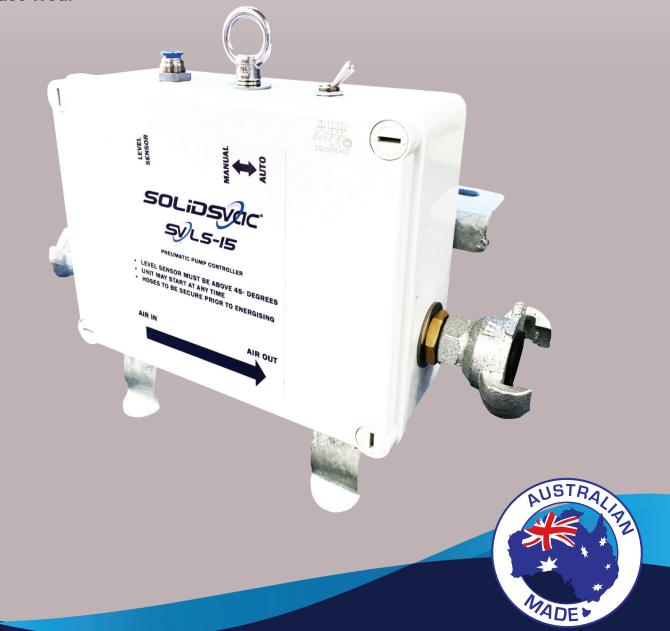

## **ABOUT THE UNIT**

The Solidsvac SVLS series level switches are compact, lightweight controllers that prevent air powered pumps from operating unnecessarily, in turn delivering reduced pump wear and significant air savings.

#### FEATURES:

- Tamper proof enclosure
- No moving parts within sensor
- Can be installed at 45 degrees
- Will fit directly to pump
- Sensor can be located remotely (supplied with 5 metre sense line as standard)
- Manual override switch

#### **SPECIFICATIONS:**

- Functional Pressure Range: 550-750 Kpa
- Max Airflow: 159 cfm LS-15 / 415 cfm LS-25
- Controller Weight: 2.5kg
- Controller Dimensions: 275mm(L) x 275mm(W) x 90mm(D) (Includes fittings)
- Sensor Weight: 2.2kg
- Sensor Dimensions: 50mm(Ø) x 750mm (Includes suspension hook)