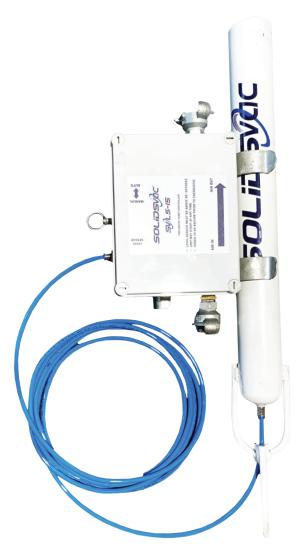

## **ABOUT THE UNIT**

The Solidsvac SVLS series level switches are compact, lightweight controllers that prevent air powered pumps from operating unnecessarily, in turn delivering reduced pump wear and significant air savings.

#### FEATURES:

- Tamper proof enclosure
- No moving parts within sensor
- Can be installed at 45 degrees
- Will fit directly to pump
- Sensor can be located remotely (supplied with 5 metre sense line as standard)
- Manual override switch

### CAPABILITIES

The level sensor will operate up to 5 metres from the controller and on an angle up to 45 degrees from the vertical and as such, can be readily deployed in many scavenge pump situations.

#### **SPECIFICATIONS:**

- Functional Pressure Range: 550-750 Kpa
- Max Airflow: 159 cfm LS-15 / 415 cfm LS-25
- Controller Weight: 2.5kg
- Controller Dimensions: 275mm(L) x 275mm(W) x 90mm(D) (Includes fittings)
- Sensor Weight: 2.2kg
- Sensor Dimensions: 50mm(Ø) x 750mm (Includes suspension hook)