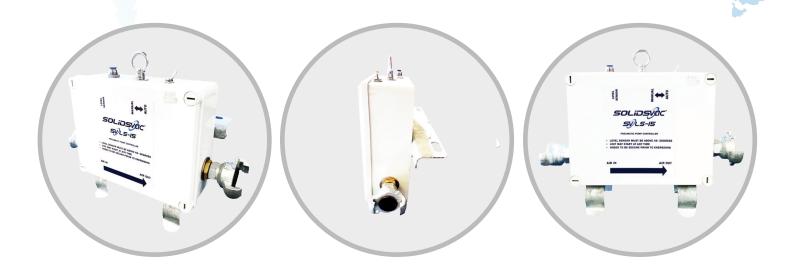

## **ABOUT THE UNIT**

The Solidsvac SVLS series level switches are compact, lightweight controllers that prevent air powered pumps from operating unnecessarily, in turn delivering reduced pump wear and significant air savings.

#### FEATURES:

- Tamper proof enclosure
- No moving parts within sensor
- Can be installed at 45 degrees
- Will fit directly to pump
- Sensor can be located remotely (supplied with 5 metre sense line as standard)
- Manual override switch

#### **SPECIFICATIONS:**

- Functional Pressure Range: 550-750 Kpa
- Max Airflow: 159 cfm LS-15 / 415 cfm LS-25
- Controller Weight: 2.5kg
- Controller Dimensions: 275mm(L) x 275mm(W) x 90mm(D) (Includes fittings)
- Sensor Weight: 2.2kg
- Sensor Dimensions: 50mm(Ø) x 750mm (Includes suspension hook)