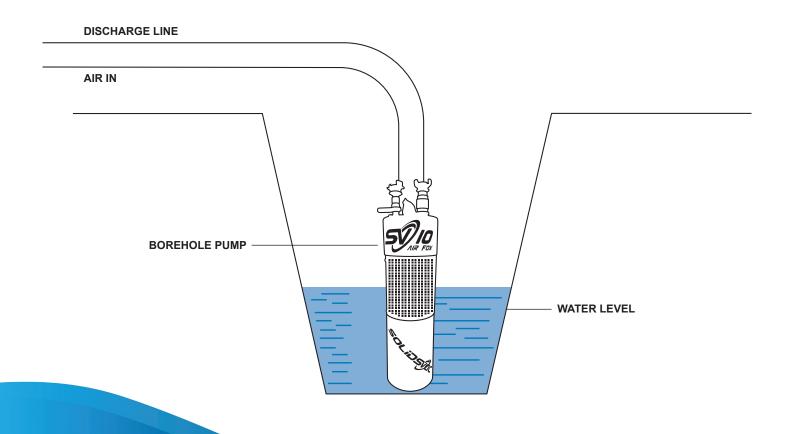

## SV10-AIR FOX Borehole Pump

The SV10 – Air Fox is a 100% air operated bore hole pump that features no float or internal moving parts. The Air Fox is cunning in its use of compressed air requiring just 10 cfm to discharge only when full. The SV10 is ideal in scavenger applications, low flow sumps and can save up to 90% of the compressed air typically used by a two inch diaphragm pump.