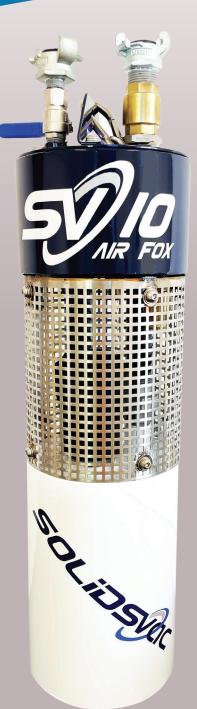

## SV10-AIR FOX BOREHOLE PUMP

- O Fully Automatic
- O 100% Air Operated
- O Lightweight (15kg)
- O Full 316 Stainless Steel
- O No Internal Moving Parts
- O Ultra Low Air Consumption

## SV10-AIR FOX Borehole Pump

The SV10 – Air Fox is a 100% air operated bore hole pump that features no float or internal moving parts. The Air Fox is cunning in its use of compressed air requiring just 10 cfm to discharge only when full. The SV10 is ideal in scavenger applications, low flow sumps and can save up to 90% of the compressed air typically used by a two inch diaphragm pump.

Fully automatic in operation and manufactured in 316 stainless steel, the SV10 Air Fox will save you compressed air.

| TECHNICAL DATA   | METRIC               | US IMPERIAL      |
|------------------|----------------------|------------------|
| Height           | 600 mm               | 23.6"            |
| Diameter         | 200 mm               | 7.8"             |
| Weight           | 15 kg                | 33 lb            |
| Air Requirement  | 0.283 m³/min @ 5 Bar | 10 cfm @ 100 Psi |
| Air Inlet        | 13 mm                | 1/2" BSP         |
| Discharge Outlet | 25 mm                | 1"               |
| Water Throughput | 60 lpm               | 15.8 gpm         |