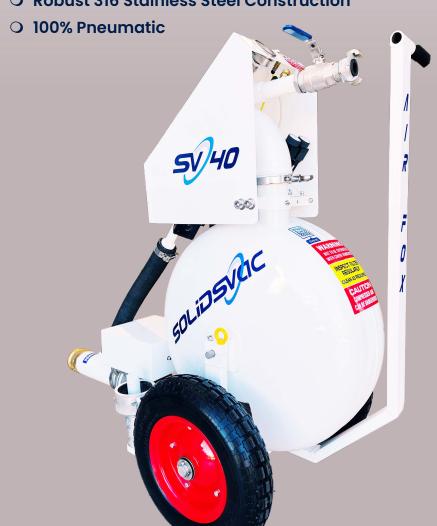

### **SV40-AIR FOX**

## **Vacuum Loading Solids Pump**

The SV40-AF is a true 50mm (2") vacuum loading solids pump capable of transferring up to 15,000+ LP/H of heavy solids laden fluids. The super-efficient 316 spherical tank and valve combination ensure the widest range of materials can be pumped. Certified IECEx Zone 0, this is the smartest, toughest and most economical solids pump in the market today.

100% air powered, the all new compact, fully automatic, robust and fully mobile SV40-AF, generates 20"Hg+ of vacuum and can be used in a wide range of applications including drilling, mining and industrial.

- O Vessel and valves manufactured in 316 stainless steel
- O Individually adjustable load and discharge cycles