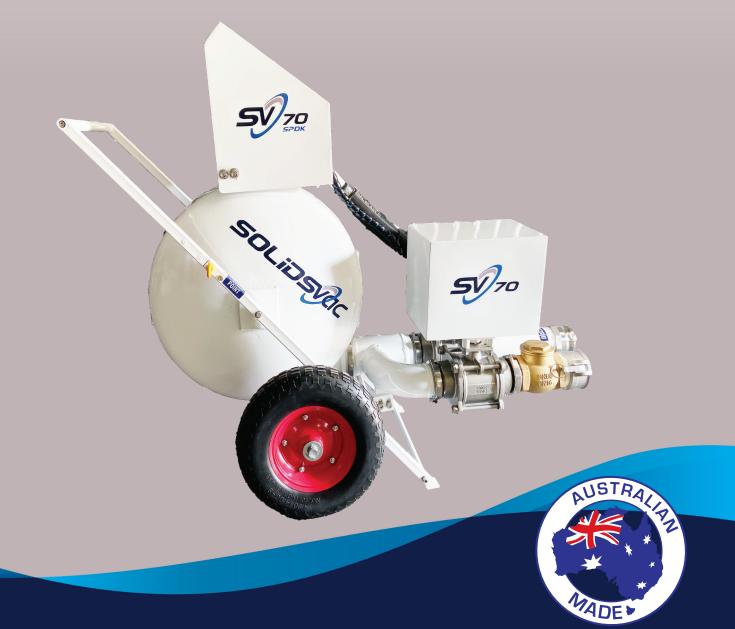

## SV70-SP Vacuum Loading Solids Pump

The Solidsvac SV70-SP is designed to reliably handle any flowable sludge and slurry and is ideally suited where submersible, centrifugal and diaphragm pumps are not a viable option.

Designed to offer the operator a one man vacuum recovery pressure discharge unit capable of recovering and transferring almost any flowable material, the extra heavy duty twin 75mm (3") suction and discharge rotary ball valves deliver outstanding performance in the capture and transfer of heavy flowable sludges with high solids content.

100% air powered, the all new compact, fully automatic, robust and fully mobile SV70-SP, generates 22.5"Hg+ of vacuum and can be used in a wide range of applications including mining and industrial.

| TECHNICAL DATA            | METRIC                                                            | US IMPERIAL                                           | GENERAL USAGE                                                                              |
|---------------------------|-------------------------------------------------------------------|-------------------------------------------------------|--------------------------------------------------------------------------------------------|
| Height                    | 1150 mm                                                           | 45″                                                   | O Mining                                                                                   |
| Width                     | 650 mm                                                            | 25.5″                                                 | O Drilling                                                                                 |
| Length                    | 1430 mm                                                           | 56.3″                                                 | O Industrial                                                                               |
| Weight                    | 120 kg                                                            | 264 lb                                                | • Agricultural                                                                             |
| Air inlet                 | 13 mm                                                             | 1/2" BSP                                              | O Municipal                                                                                |
| Suction inlet             | 75 mm                                                             | 3″                                                    | APPLICATIONS INCLUDE                                                                       |
| Discharge outlet          | 75 mm or 100 mm                                                   | 3" or 4"                                              | O Drilling mud waste                                                                       |
| Suction lift              | 7.9m @ 100 cfm<br>9.2 @ 180 cfm<br>11.5m @ 230 cfm                | 26' 2" @ 100 cfm<br>30' @ 180 cfm<br>37' 7" @ 230 cfm | <ul> <li>O Corrosive slurries</li> <li>O Noxious waste</li> <li>O Mine tailings</li> </ul> |
| Air consumption options   | 2.8 m³ /Min Jetpack<br>5.0 m³ /Min Jetpack<br>6.5 m³ /Min Jetpack | 100 cfm Jetpack<br>180 cfm Jetpack<br>230 cfm Jetpack | O Raw effluent OPTIONAL ACCESSORIES                                                        |
| Delivery                  | 400+ m                                                            | 1312+ ft                                              | O Suction wand                                                                             |
| Displacement cycle        | 65 ltr                                                            | 17 gal                                                | O Suction hose                                                                             |
| Operating pressure        | 7 bar (max) @ 690 kPa<br>4.5 bar (min) @ 448 kPa                  | 102 psi (max)<br>65 psi (min)                         | <ul> <li>Discharge hose</li> <li>Duck bill &amp; vacuum head</li> </ul>                    |
| Maximum solids            | 50 mm                                                             | 2"                                                    | <ul> <li>O Duck bill &amp; vacuum head</li> <li>O Large capacity strainer</li> </ul>       |
| Measured water throughput | 400 lpm                                                           | 106 gpm                                               | O Dropbox                                                                                  |