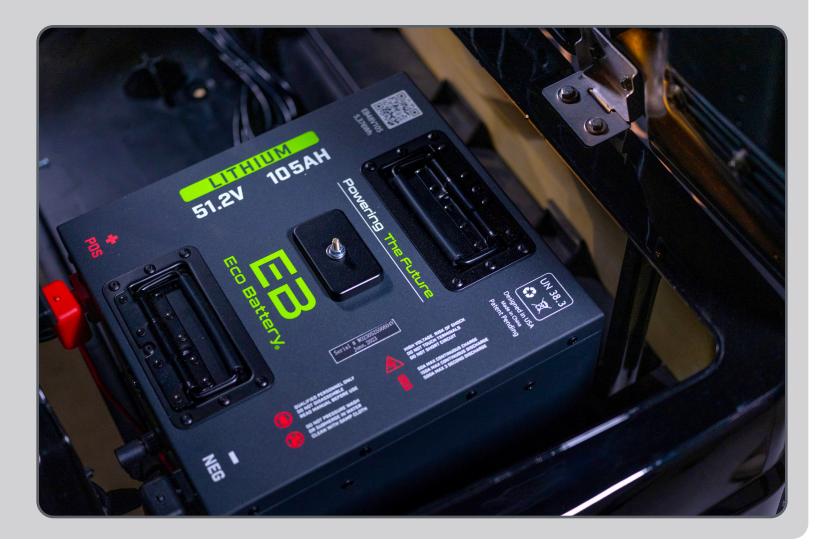

## **Electrical Systems**

- Motor: 5kW Motor
- Controller: 450/500 Amp
- Charger: 48V On-Board Charging System with Body Mounted Charge Indicator
- Battery: 51V /105Ah ECO Lithium