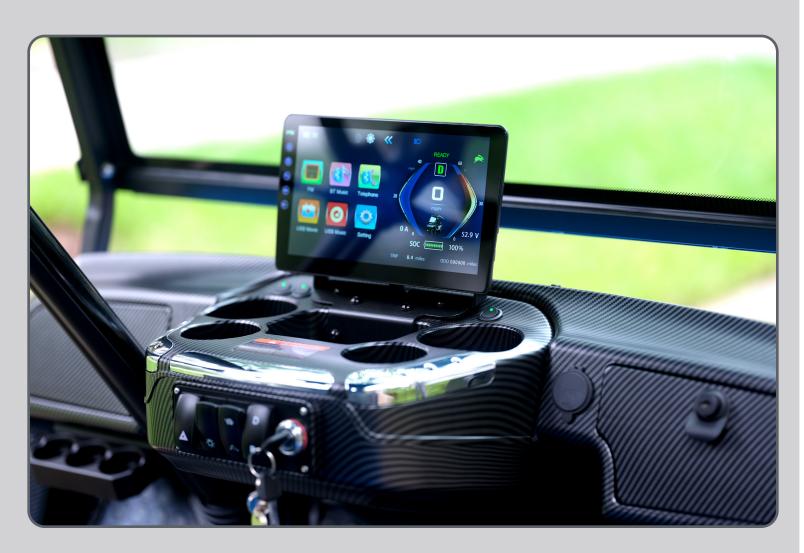

- Max Speed: 25 mph
- Turtle Mode Speed: 15 mph
- Max Climbing Capacity: 20–25%
- Distance Per Charge: (@ Speed 20mph) 25 miles
- Braking Range: (@ Speed 20mph) <20ft
- Braking System: Four Wheel Disc Brakes
- Lighting and Signals: Headlights, Taillights, Brake Lights, Turn Signals, Hazards
- Mirrors: Dual Sided Lit Turn Signals on Fully Adjustable and Foldable Mirrors
- Rear: High-Speed Rear Ends
- Suspension: Adjustable Front Suspension with Adjustable Coil-Over Shocks
- Bumpers: Durable Front and Rear Bumpers
- Roof: Painted Rooftops
- Seats: Diamond-Stitched High-Back Bolstered Seats
- Seatbelts: 3-Point Restraints
- Standard Features: Backup Camera, Carbon Fiber Dash, Locking Compartments, Glass Windshield with Windshield Wiper, USB Ports & Pre-Wired 12v Switches, EcoXGear 28" Bluetooth Sound Bar, Horn, Digital Gauges, Lit License Plate Bracket, Basket and More.