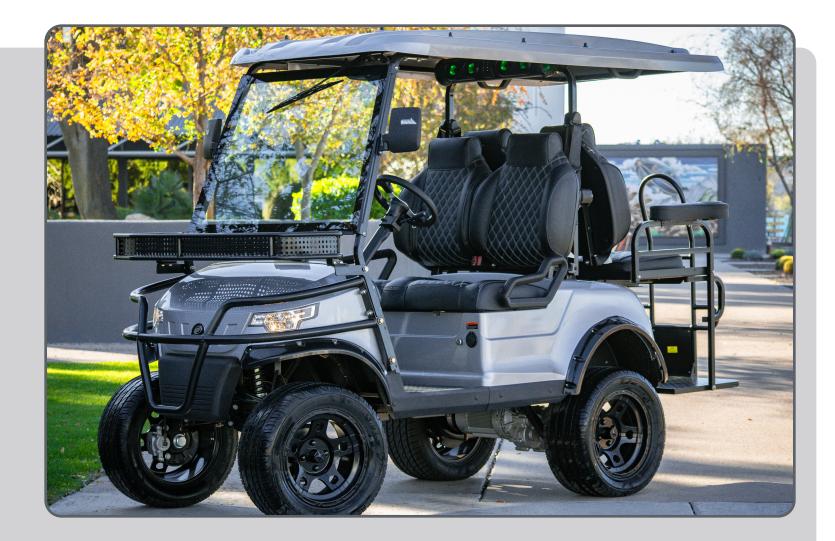

## E40L Specs

- Weight: 1,240 lbs
- Capacity: 4 People
- Overall Dimensions LxWxH: 130"x50"x80.75"
- Metallic Colors: Pearl White, Red, Black, Royal Blue, Silver & Charcoal

- Max Speed: 25 mph
- Turtle Mode Speed: 15 mph
- Max Climbing Capacity: 20–25%
- Distance Per Charge: (@ Speed 20mph) 25 miles
- Braking Range: (@ Speed 20mph) <20ft
- Braking System: Four Wheel Disc Brakes
- Lighting and Signals: Headlights, Taillights, Brake Lights, Turn Signals, Hazards
- Mirrors: Dual Sided Lit Turn Signals on Fully Adjustable and Foldable Mirrors
- Rear: High-Speed Rear Ends
- Suspension: Adjustable Front Suspension with Adjustable Coil-Over Shocks
- Bumpers: Durable Front and Rear Bumpers
- Roof: Painted Rooftops
- Seats: Diamond-Stitched High-Back Bolstered Seats
- Seatbelts: 3-Point Restraints
- Standard Features: Backup Camera, Carbon Fiber Dash, Locking Compartments, Glass Windshield with Windshield Wiper, USB Ports & Pre-Wired 12v Switches, EcoXGear 28" Bluetooth Sound Bar, Horn, Digital Gauges, Lit License Plate Bracket, Basket and More.