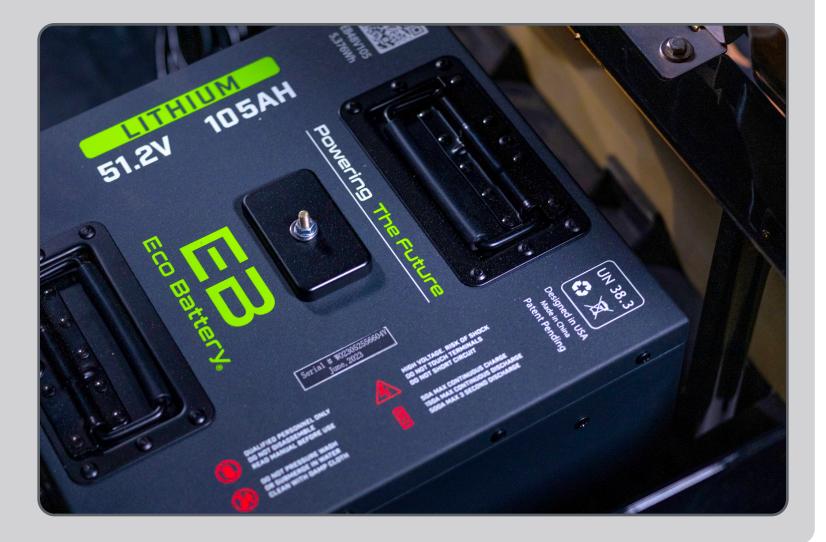

## **Electrical Systems**

- Motor: 5kW Motor
- Controller: 450/500 Amp
- Charger: 48V On-Board Charging System with Body Mounted Charge Indicator
- Battery: 51V /105Ah ECO Lithium