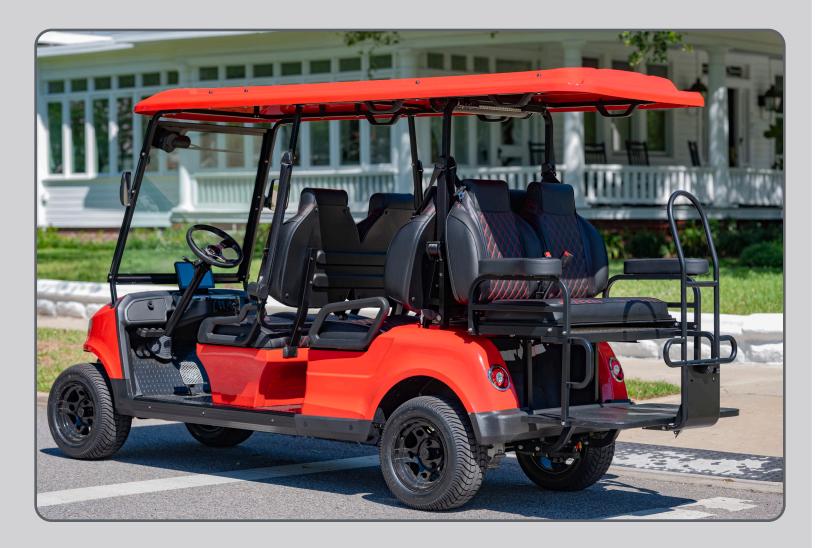

## E60 Specs

- Weight: 1,300 lbs
- Capacity: 6 People
- Overall Dimensions LxWxH: 155"x47"x77"
- Metallic Colors: Pearl White, Red, Black, Royal Blue, Silver & Charcoal

## **Body Configuration**

- Frame: Powder Coated Steel
- Body Material: Injection Molded PP
- Wheels: 12" Aluminum
- Min Ground Clearance: 6.7"
- Min Turning Radius: 12'

✓ www.epiccarts.com

\$ 866-426-6380

- Max Speed: 25 mph
- Turtle Mode Speed: 15 mph
- Max Climbing Capacity: 20–25%
- Distance Per Charge: (@ Speed 20mph) 25 miles
- Braking Range: (@ Speed 20mph) <20ft
- Braking System: Four Wheel Disc Brakes
- Lighting and Signals: Headlights, Taillights, Brake Lights, Turn Signals, Hazards
- Mirrors: Dual Sided Lit Turn Signals on Fully Adjustable and Foldable Mirrors
- Rear: High-Speed Rear Ends
- Suspension: Adjustable Front Suspension with Adjustable Coil-Over Shocks
- Bumpers: Durable Front and Rear Bumpers
- Roof: Painted Rooftops
- Seats: Diamond-Stitched High-Back Bolstered Seats
- Seatbelts: 3-Point Restraints
- Standard Features: Backup Camera, Carbon Fiber Dash, Locking Compartments, Glass Windshield with Windshield Wiper, USB Ports & Pre-Wired 12v Switches, EcoXGear 28" Bluetooth Sound Bar, Horn, Digital Gauges, Lit License Plate Bracket and More.