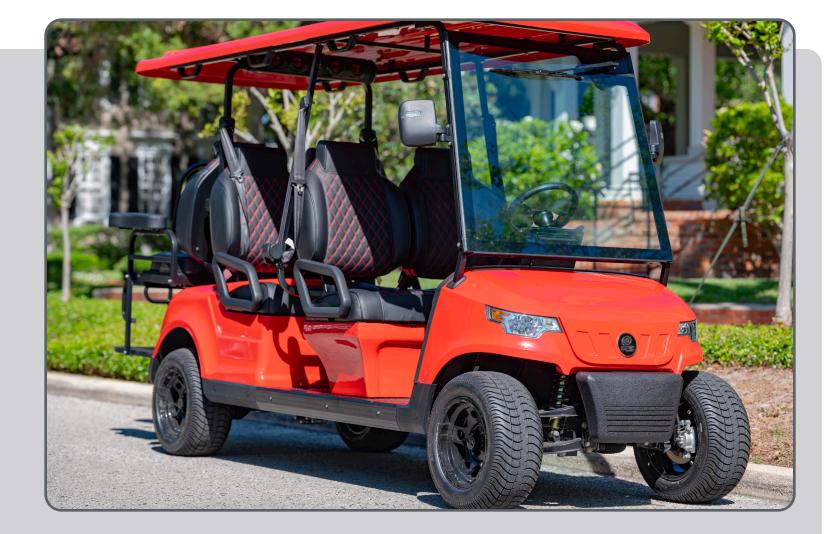

## E60 Specs

- Weight: 1,300 lbs
- Capacity: 6 People
- Overall Dimensions LxWxH: 155"x47"x77"
- Metallic Colors: Pearl White, Red, Black, Royal Blue, Silver & Charcoal

## **Body Configuration**

- Frame: Powder Coated Steel
- Body Material: Injection Molded PP
- Wheels: 12" Aluminum
- Min Ground Clearance: 6.7"
- Min Turning Radius: 12'

✓ www.epiccarts.com

\$ 866-426-6380

- Max Speed: 25 mph
- Turtle Mode Speed: 15 mph
- Max Climbing Capacity: 20–25%
- Distance Per Charge: (@ Speed 20mph) 25 miles
- Braking Range: (@ Speed 20mph) <20ft
- Braking System: Four Wheel Disc Brakes
- Lighting and Signals: Headlights, Taillights, Brake Lights, Turn Signals, Hazards
- Mirrors: Dual Sided Lit Turn Signals on Fully Adjustable and Foldable Mirrors
- Rear: High-Speed Rear Ends
- Suspension: Adjustable Front Suspension with Adjustable Coil-Over Shocks
- Bumpers: Durable Front and Rear Bumpers
- Roof: Painted Rooftops
- Seats: Diamond-Stitched High-Back Bolstered Seats
- Seatbelts: 3-Point Restraints
- Standard Features: Backup Camera, Carbon Fiber Dash, Locking Compartments, Glass Windshield with Windshield Wiper, USB Ports & Pre-Wired 12v Switches, EcoXGear 28" Bluetooth Sound Bar, Horn, Digital Gauges, Lit License Plate Bracket and More.