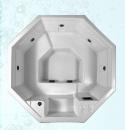

One of our most unique and impressive products is our line of in-ground hot tubs and swim spas. While we can use any of our hot tubs and configure them to in-ground specifications, our In-Ground series highlights our most sought after, unique, and intricately designed in-ground models.



# IN-GROUND

## **SPILLOVERS**



74" ROUND **SPILLOVER** 



89" ROUND **SPILLOVER** 



95" LOUNGE **SPILLOVER** 

## **OCTAGONS**



**APOLLO** 79" Octagon



**CORONA** 91" Octagon

#### PRE-PLUMBED SPILLOVER WARRANTY

STRUCTURE 1 Years

# SURFACE 1 Years PLUMBING 1 Years LABOR 1 Years

PRE-PLUMBED SHELL WARRANTY

STRUCTURE 7 Years

SURFACE 3 Years
PLUMBING 1 Years **PLUMBING** 



### ROUND



70" Round



TRANQUILITY 84" Round

# **SQUARE**



AURORA 81" X 81



TYPHOON 91" X 91

## **KIDNEY**



#### STANDARD IN-GROUND FEATURES

- In-Ground Specific Special Plumbing Box Skimmer (Octagon, Round,
- Square, Klidney Models)
   Floating Wer Filter (Tranquility, Aurora, & Typhoon Models)
   2 VGB Suctions per Pump

#### OPTIONAL IN-GROUND FEATURES

- Equipment Package
   Light Niche Cut/Installed
   Pre-Plumbed for Air Injection
   LED Lights