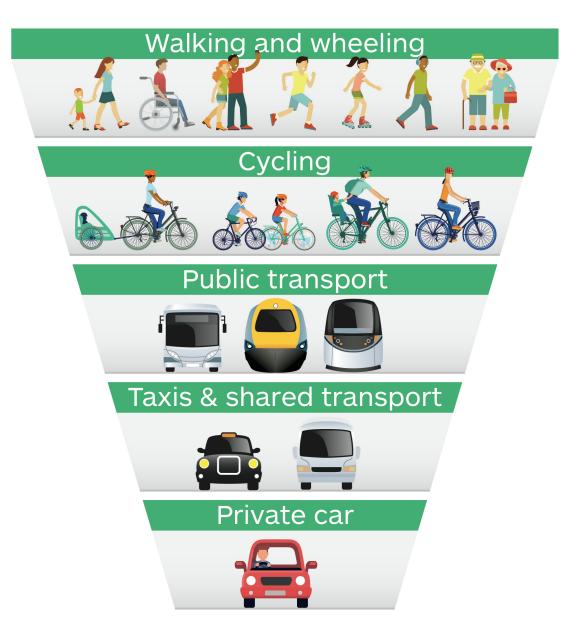

#### **Prioritising Sustainable Transport**

# Co-benefits of active travel

- Better patient physical health
- Better patient mental health
- Lower health care costs mental and physical
- Less expenditure on fuel
- Better air quality