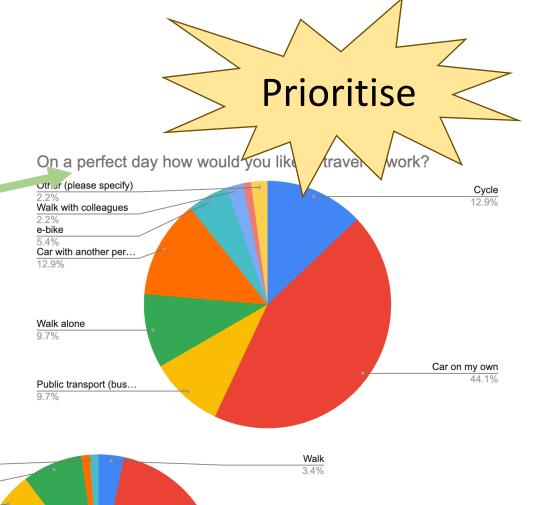

# What is the footprint of running a GP practice?

Prioritise

Average practice emissions for 9,200 patients

#### **Prioritising Sustainable Transport**