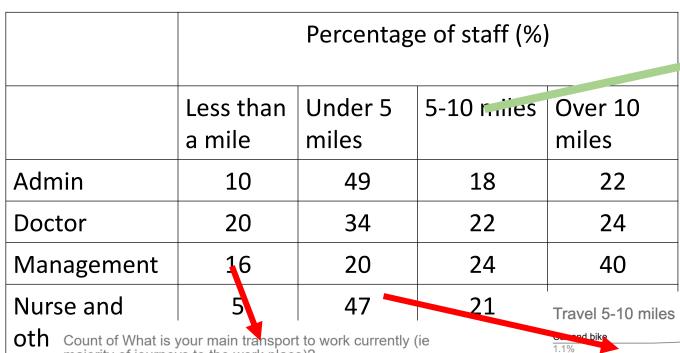

## Travel - staff

|                                | Percentage of staff (%) |               |            |               |
|--------------------------------|-------------------------|---------------|------------|---------------|
|                                | Less than a mile        | Under 5 miles | 5-10 miles | Over 10 miles |
| Admin                          | 10                      | 49            | 18         | 22            |
| Doctor                         | 20                      | 34            | 22         | 24            |
| Management                     | 16                      | 20            | 24         | 40            |
| Nurse and other clinical roles | 5                       | 47            | 21         | 26            |