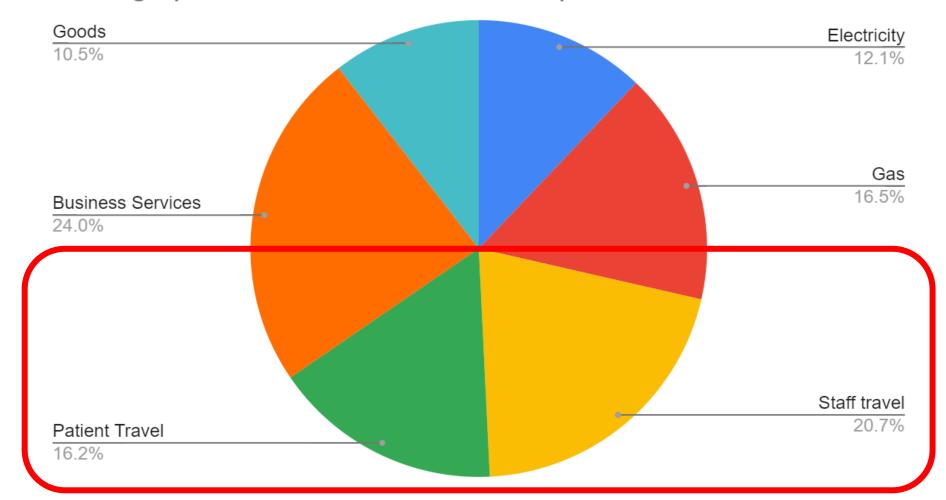

# What is the footprint of running a GP practice?

Prioritise

Average practice emissions for 9,200 patients

#### Staff travel

Cumulative 365,000 km/227,000 miles pa

- = 46,000 kg CO2e
- = 1,891 days of life lost
- = 5 years 66 days

#### **Patient travel**

Cumulative 250,000 km/155,000 miles pa

- = 23,500 kg CO2e
- = 1,291 days of life lost
- = 3 years 196 days