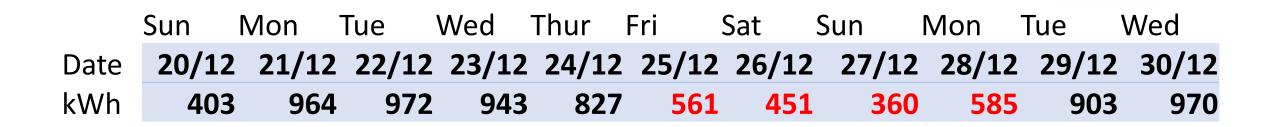

# What uses energy

Write everything down

What uses most?
Heating and cooling
Space and water

Baseline Air con HOT WATER TVS - Waiting rooms Madrial lut lutchen appliances Desks Phones