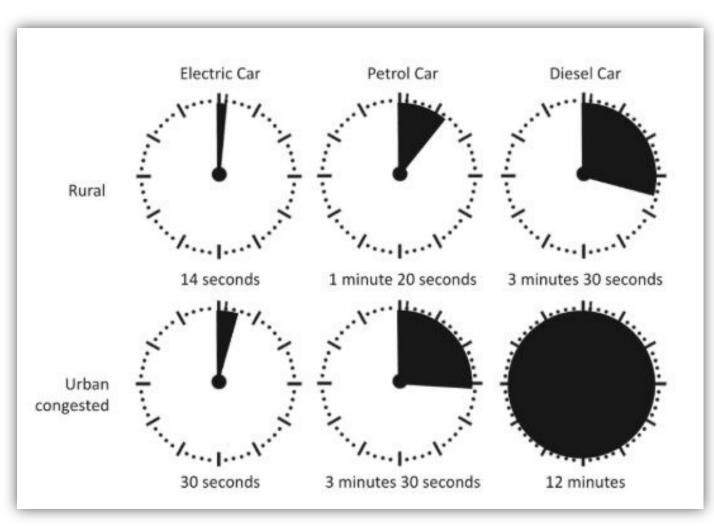

# Co-benefits of active travel

- Better patient physical health
- Better patient mental health
- Lower health care costs mental and physical
- Less expenditure on fuel
- Better air quality