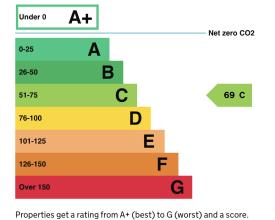

#### **Energy rating and score**

This property's current energy rating is C.

The better the rating and score, the lower your property's carbon emissions are likely to be.

Rosebank's energy usage is c. 448 kWh / yr.