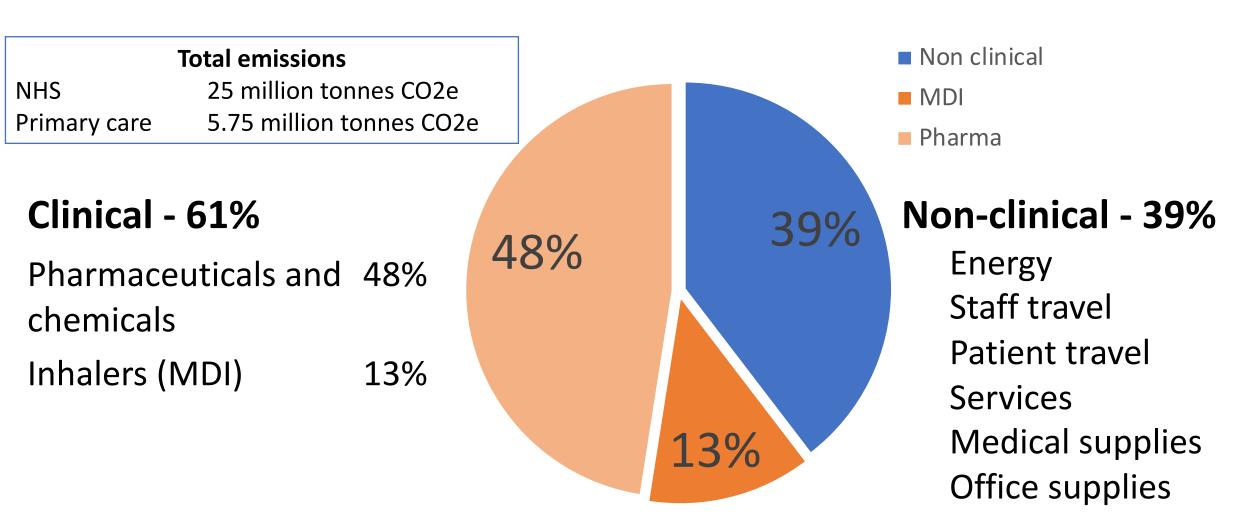

# Greenhouse gas emissions from general practice

# What is the footprint of running a GP practice?

Prioritise

Average practice emissions for 9,200 patients