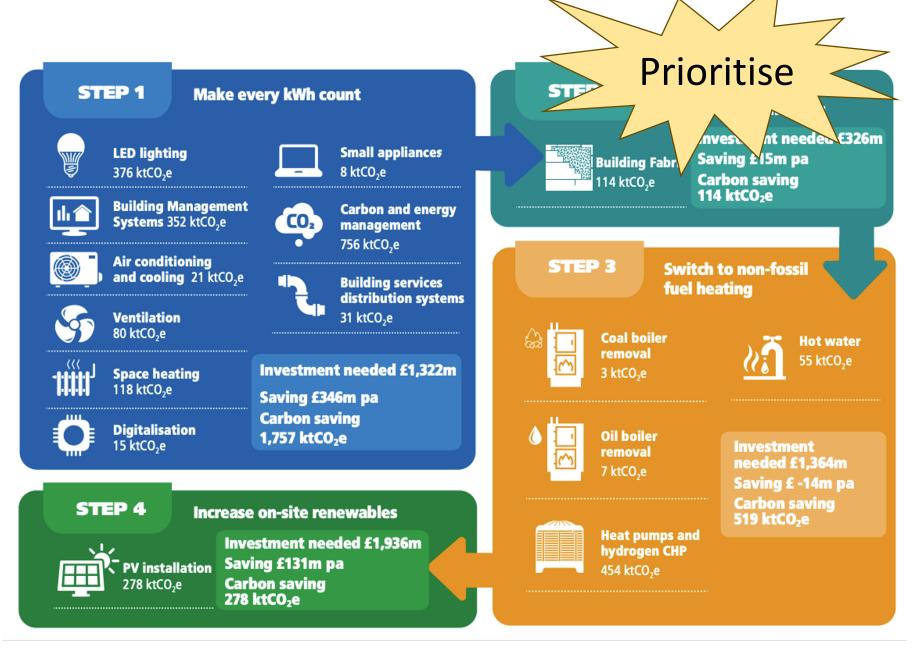

#### 1. Measure

Baseline

2. Make every kWh count and reduce demand

Four step approach to decarbonise the NHS estate

# Energy hierarchy

Energy audit

Energy reduction – 'Make every kWh count'

Behaviour change

'Electricity responsibility plan'