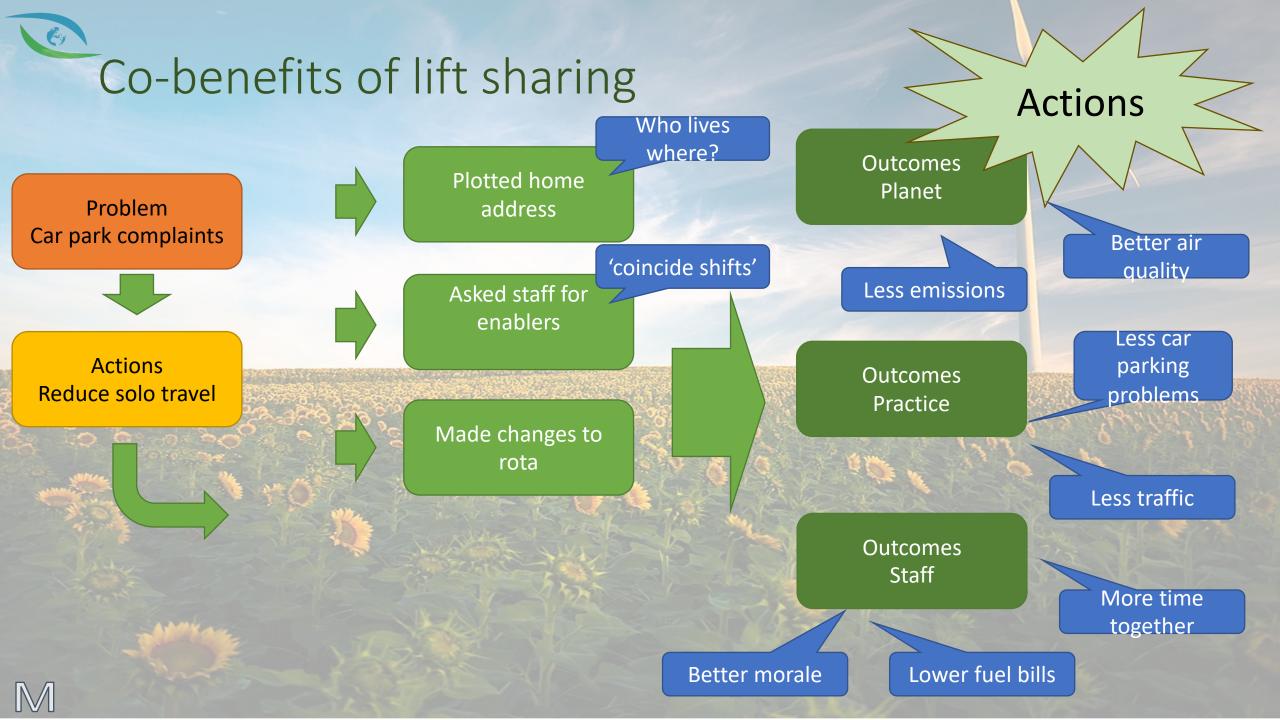

# Co-benefits of active travel

- Better patient physical health
- Better patient mental health
- Lower health care costs mental and physical
- Less expenditure on fuel
- Better air quality

# Example of activities to promote active trayel

| Proposed measure                                   | Description                                                                                                                                                                   | Potential lever impact | Action | S | Staff |
|----------------------------------------------------|-------------------------------------------------------------------------------------------------------------------------------------------------------------------------------|------------------------|--------|---|-------|
| Staff Cycle Parking                                | Provision of long term secure and covered cycle parking and shower facilities                                                                                                 | High                   | 7/1 /  |   | 1     |
| Patient Cycle Parking                              | Provision of short term cycle parking conveniently located and accessible with the potential to secure bikes using self provided locks                                        | High                   | Medium | 1 | X     |
| Cycle to work scheme                               | Providing staff with a loan to purchase bicycles at a discounted cost                                                                                                         | High                   | Medium | × | 1     |
| Public Transport Route Maps and<br>Timetables      | Making timetables and route maps for buses and trains available on the surgeries website and by providing relevant links                                                      | High                   | Low    | 1 | 1     |
| Public Transport Season Loans                      | Travel loans to be offered to interested staff while raising staff awareness of the financial benefits that can be achieved using public transport                            | High                   | Medium | × | 1     |
| Walking and Public Transport Map                   | Distribution of tailored maps in order to increase local knowledge of the area and encouraging walking and public transport usage while reducing the perceived need to drive. | Medium                 | Low    | 1 | 1     |
| Promotion of Walking as a Healthy Way to Travel    | Raise awareness of the health benefits associated with regular walking and encouraging its uptake                                                                             | Medium                 | Low    | 1 | 1     |
| Cycle Maps                                         | Increase local knowledge of the area encouraging cycling while reducing the perceived need to drive.                                                                          | Medium                 | Low    | 1 | 1     |
| Promotion of Cycling as a Healthy Way<br>to Travel | Raise awareness of the health benefits associated with regular cycling and encouraging its uptake                                                                             | Medium                 | Low    | 1 | ✓     |
| Promotion of Public Transport Benefits             | Promotion of benefits that can be gained by public transport use                                                                                                              | Medium                 | Low    | 1 | 1     |
| Taxi Services                                      | Promotion of taxi services for patients when travelling to and from the surgery                                                                                               | Medium                 | Low    | 1 | X     |
| Cycle Training                                     | Promotion of cycle training courses through the practice website                                                                                                              | Low                    | Low    | 1 | 1     |
| Car Sharing Scheme                                 | Promotion of car sharing for staff making similar journeys and who are looking to cut the financial cost or environmental impact of car use                                   | Low                    | Low    | × | 1     |
| Accessibility to the Rail network                  | Promotion of routes between the surgery and nearby railway stations                                                                                                           | Variable by location   | Low    | 1 | 1     |