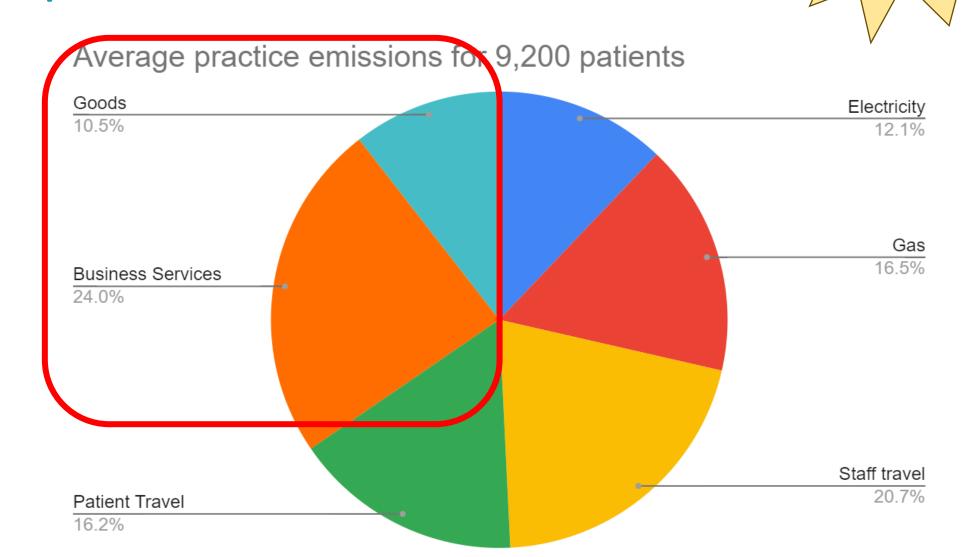

# What is the footprint of running a GP practice?

Prioritise

Average practice emissions for 9,200 patients

#### Staff travel

Cumulative 365,000 km/227,000 miles pa

- = 46,000 kg CO2e
- = 1,891 days of life lost
- = 5 years 66 days

#### **Patient travel**

Cumulative 250,000 km/155,000 miles pa

- = 23,500 kg CO2e
- = 1,291 days of life lost
- = 3 years 196 days

#### Goods