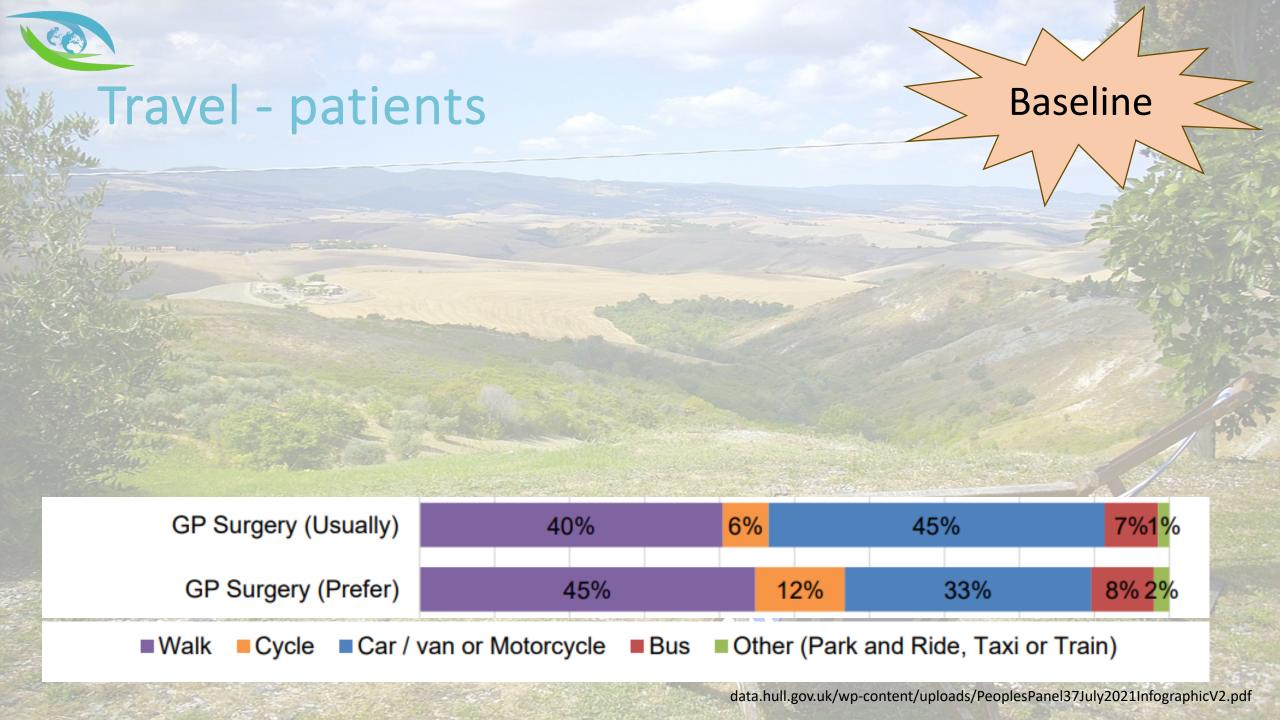

## Travel - staff

|                                | Percentage of staff (%) |               |            |               |
|--------------------------------|-------------------------|---------------|------------|---------------|
|                                | Less than a mile        | Under 5 miles | 5-10 miles | Over 10 miles |
| Admin                          | 10                      | 49            | 18         | 22            |
| Doctor                         | 20                      | 34            | 22         | 24            |
| Management                     | 16                      | 20            | 24         | 40            |
| Nurse and other clinical roles | 5                       | 47            | 21         | 26            |

Baseline

1 mile = 275g CO2e 100 miles = 27.5kg 10,000 miles = 2,750 kg

rol€

Car on my own

#### Travel - staff