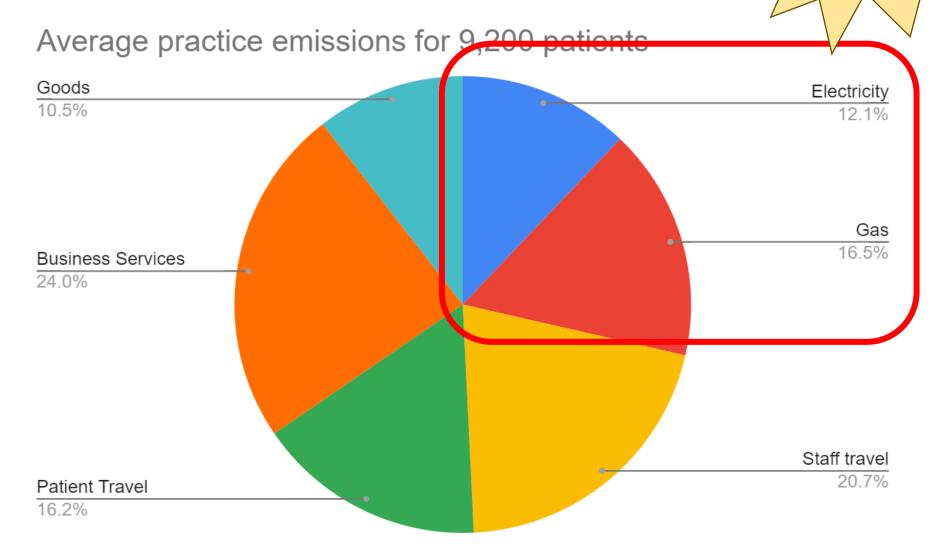

# What is the footprint of running a GP practice?

Prioritise

Average practice emissions for 9,200 patients