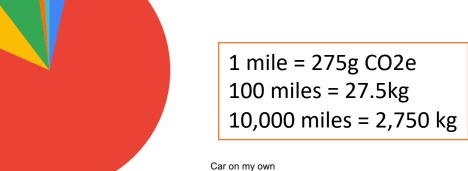

Baseline

1 mile = 275g CO2e 100 miles = 27.5kg 10,000 miles = 2,750 kg

rol€

Car on my own