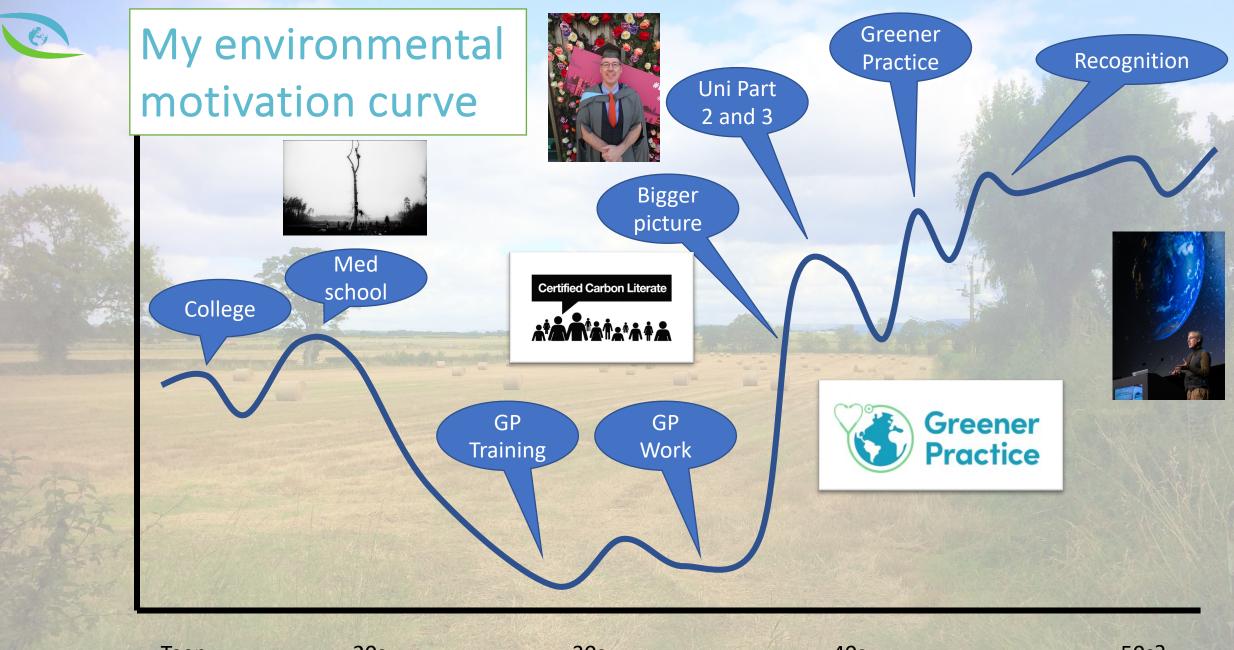

London Greener Primary Care Week

Dr Matt Sawyer

**SEE Sustainability** 

Tue 14<sup>th</sup> May 2024

### Is there a critical illness affecting primary care?

- Falling number of staff
- Staff morale, well being and burnout
- Increased patient requests for access
- Practice finances

Add more worries...

Net Zero targets

Climate crisis

Cost of living crisis







Teen 20s 30s 40s 50s?



# Why primary healthcare

Around 1 million appointments in General Practice each day (336-384 million per year) with 70% being face to face<sup>1</sup>

geriatrics

friendly 9

Annual patient visits to

- Opticians about 13 million sight tests per year
- Dentists 26 million per year
- Pharmacies a staggering 438 million per year.

<sup>&</sup>lt;sup>1</sup> www.health.org.uk/news-and-comment/charts-and-infographics/general-practice-tracker







# Greenhouse gas emissions from general practice





## The Carbon Footprint of Medical Things











Flu vaccine

One month of omeprazole

Ventolin **Evohaler** 

Cataract operation

**GP** appointment

Which emission with which item?

| 66 kg | 182 kg | 0.45 kg | 1.5 kg | 25 kg |
|-------|--------|---------|------