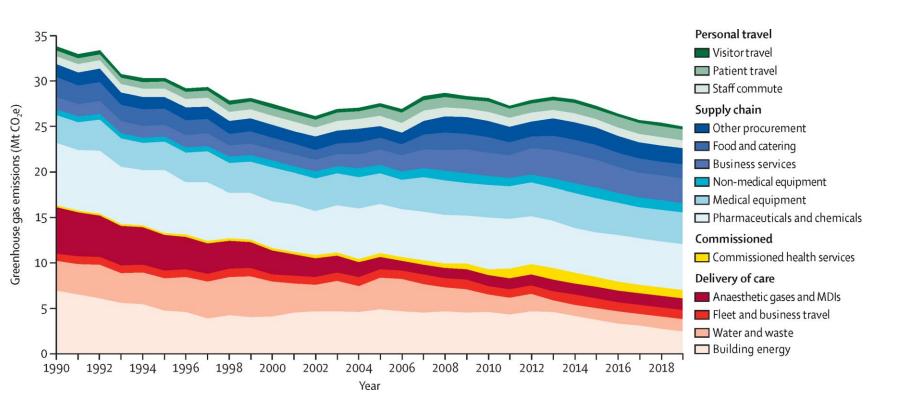

Sawyer



Medical doctor – GP for 15 years

**Environmental MSc** 

Working on how to help primary care reach Net Zero

Runs own sustainability consultancy seesustainability.co.uk

Carbon Literacy training

Carbon footprinting of practices



## Today...

What is a carbon footprint?

The prize for taking action

GP carbon footprints – non-clinical

How to take action



## What is a carbon footprint?



"A carbon footprint is the total greenhouse gas emissions caused by an individual, event, organization, service, place or product, expressed as carbon dioxide equivalent."

#### **Average UK Footprint (CO2e)**

• 35kg/day ->

13 tonnes/year -> Over 1,000 tonnes/lifetime

Aim (to limit warning to >1.5°C)

• 8kg/day ->

3 tonnes/year ->

240 tonnes/lifetime



## NHS carbon contributions...



## and effect

#### The mortality cost of carbon

"Adding 4,434 metric tons of carbon dioxide in 2020 causes one excess death globally in expectation between 2020-2100."

Total emissions

NHS 25 million tonnes CO2e

Primary care 5.75 million tonnes CO2e

Annual deaths

NHS 5,640

Primary care 1,300

## Relationship between climate change and health

The prize...if the UK met its current climate commitments...

## Lives saved

98,000 diet

21,500 exercise

3,500 air pollution

AND 5,640 annual global deaths

|