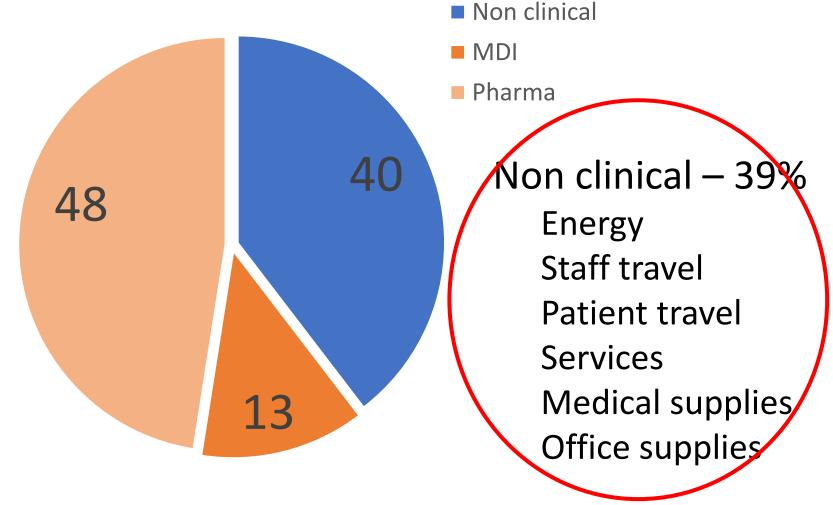

## Sources of carbon in primary care

| Clinical 61%                   | kilotonnes<br>CO2e | %  |
|--------------------------------|--------------------|----|
| Inhalers<br>(MDI)              | 767                | 13 |
| Pharmace uticals and chemicals | 2,750              | 48 |