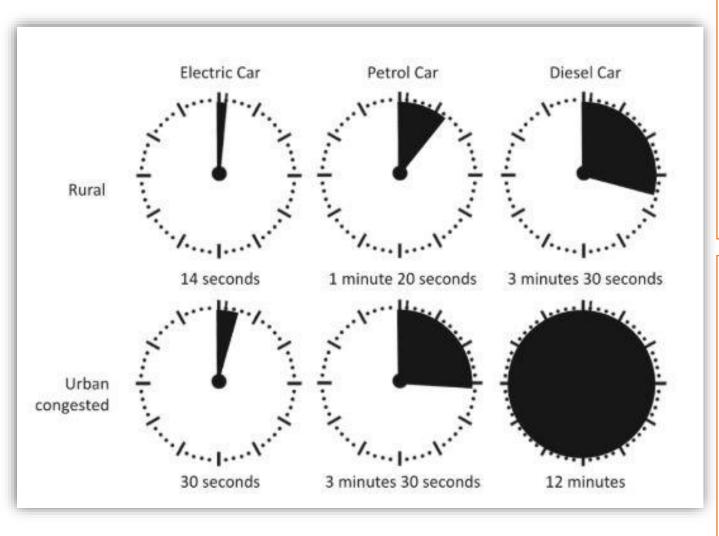

## 'Co-harms' from travel

#### Staff travel

Cumulative 365,000 km/227,000 miles pa

- = 46,000 kg CO2e
- = 1,891 days of life lost
- = 5 years 66 days

#### **Patient travel**

Cumulative 250,000 km/155,000 miles pa

- = 23,500 kg CO2e
- = 1,291 days of life lost
  - = 3 years 196 days