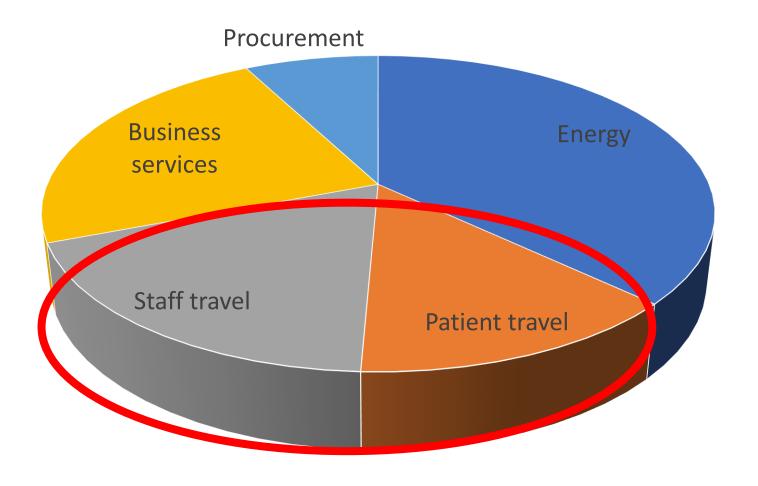

## What is the footprint of running a practice?

Carbon hotspots in primary care

Summary of a carbon footprint pilot scheme of urban medical practices in Salford V1.1 **Clinical Commissioning Group SEE Sustainability** 

#### Staff travel

Cumulative 365,000 km/227,000 miles pa

- = 46,000 kg CO2e
- = 1,891 days of life lost
- = 5 years 66 days

#### **Patient travel**

Cumulative 250,000 km/155,000 miles pa

- = 23,500 kg CO2e
- = 1,291 days of life lost
  - = 3 years 196 days