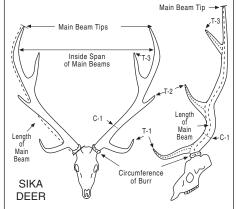

| * *                                          | •••           | U    |   |    |
|----------------------------------------------|---------------|------|---|----|
| I. Length of Main Beam II. Length of Typical | L             | _ /8 | R | /8 |
| II. Length of Typical                        | T-1 L         | _ /8 | R | /8 |
| Tines                                        | T-2 L         | _ /8 | R | /8 |
| Tines (Sika Deer Only)                       | T-3 L         | _ /8 | R | /8 |
| Subt                                         | otal L        | _ /8 | R | /8 |
| III.Circumference of Burr                    | L             | _ /8 | R | /8 |
| IV.Circumference of Main                     | Beam<br>C-1 ∟ | _ /8 | R | /8 |
| V. Inside Span of Main Be                    | eams          |      |   | /8 |
| VI.Total Score                               |               |      |   | /8 |
| Supplemental Information                     |               |      |   |    |

| Supplemental Information                                      |      |   |       |     |    |  |
|---------------------------------------------------------------|------|---|-------|-----|----|--|
| Length of non-typical                                         | NT-1 | L | _ /8  | R   | /8 |  |
| tines, if any. (Not to be included in                         | NT-2 | L | _ /8  | R   | /8 |  |
| total score)                                                  | NT-3 | L | _ /8  | R   | /8 |  |
| <u>.</u>                                                      | NT-4 | L | _ /8_ | _R  | /8 |  |
| Number of Typical Points<br>(All typical tines plus beam tip) |      | L | -     | R   |    |  |
| Number of Non-typical Poil<br>(All non-typical tines)         | nts  | L | -     | R   |    |  |
| Total Number of Points<br>(All tines plus beam tip)           |      | L |       | R _ |    |  |
| Official Measurer                                             |      |   |       |     |    |  |