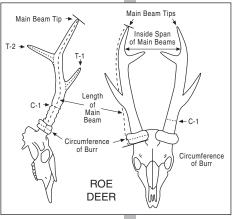

| * *                                          | •••           | U    |   |    |
|----------------------------------------------|---------------|------|---|----|
| I. Length of Main Beam II. Length of Typical | L             | _ /8 | R | /8 |
| II. Length of Typical                        | T-1 L         | _ /8 | R | /8 |
| Tines                                        | T-2 L         | _ /8 | R | /8 |
| Tines (Sika Deer Only)                       | T-3 L         | _ /8 | R | /8 |
| Subt                                         | otal L        | _ /8 | R | /8 |
| III.Circumference of Burr                    | L             | _ /8 | R | /8 |
| IV.Circumference of Main                     | Beam<br>C-1 ∟ | _ /8 | R | /8 |
| V. Inside Span of Main Be                    | eams          |      |   | /8 |
| VI.Total Score                               |               |      |   | /8 |
| Supplemental Information                     |               |      |   |    |

| Supplemental Information                                      |      |   |       |     |    |  |
|---------------------------------------------------------------|------|---|-------|-----|----|--|
| Length of non-typical                                         | NT-1 | L | _ /8  | R   | /8 |  |
| tines, if any. (Not to be included in                         | NT-2 | L | _ /8  | R   | /8 |  |
| total score)                                                  | NT-3 | L | _ /8  | R   | /8 |  |
| <u>.</u>                                                      | NT-4 | L | _ /8_ | _R  | /8 |  |
| Number of Typical Points<br>(All typical tines plus beam tip) |      | L | -     | R   |    |  |
| Number of Non-typical Poil<br>(All non-typical tines)         | nts  | L | -     | R   |    |  |
| Total Number of Points<br>(All tines plus beam tip)           |      | L |       | R _ |    |  |
| Official Measurer                                             |      |   |       |     |    |  |