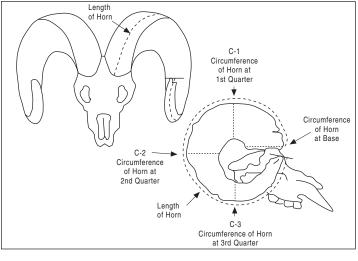

| Animai                                                                                    |             |              |             |  |  |
|-------------------------------------------------------------------------------------------|-------------|--------------|-------------|--|--|
| Remeasurement?                                                                            | ner Score   | Record No    |             |  |  |
| Date Taken                                                                                |             | Day          | Year        |  |  |
| Rifle Handgun Muzzlel                                                                     | oader 🔲 Bow | Crossbow     | ☐ Picked Up |  |  |
| Place TakenCountry                                                                        |             | State or Pro | vince       |  |  |
| Locality                                                                                  |             |              |             |  |  |
| Game Management Unit if Applicable                                                        |             |              |             |  |  |
| Guide                                                                                     | Hunting Co. |              |             |  |  |
| For Cyprian, Konya and Armen aoudad, east Caucasian tur and rule (see Measurer's Manual). |             |              | -           |  |  |
| I. Length of Horn                                                                         | L           | /8 R         | /8          |  |  |
| II. Circumference of Horn                                                                 |             |              |             |  |  |
| <b>B</b> (At base)                                                                        | L           | /8 R         | /8          |  |  |
| C-1 (At 1st quarter)                                                                      | L           | /8 R         | /8          |  |  |
| C-2 (At 2nd quarter)                                                                      | L           | /8 R         | /8          |  |  |
| C-3 (At 3rd quarter)                                                                      | L           | /8 R         | /8          |  |  |
| Subtotal                                                                                  | L           | /8 R         | /8          |  |  |
| V. Total Score                                                                            |             |              | /8          |  |  |
|                                                                                           |             |              |             |  |  |
| Official Measurer                                                                         |             |              |             |  |  |
| Measurer No                                                                               | Email_      |              |             |  |  |
| Day Measured                                                                              |             | Day          | Year        |  |  |
| Signature of Measurer                                                                     |             |              |             |  |  |
|                                                                                           |             |              |             |  |  |
| For Office Use Only  Date Received:                                                       |             |              |             |  |  |
| 11                                                                                        |             |              |             |  |  |