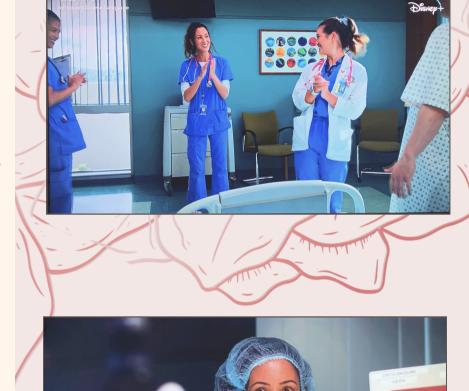

# ON SCREEN

Above: Ali's network debut on CBS. **NCIS: Hawaii** Season 3 (2024)

Left: Shooting close-ups on location on **Magnum, P.I.** (CBS, 2023)

#### MAKING AN IMPRESSION

By season 2 of **Doogie Kamealoha, M.D.**, Aliantha impressed the production team with her professionalism, teamwork, and morale-boosting attitude. Her real name was integrated into a scene in episode 203 (Disney Plus, 2023).