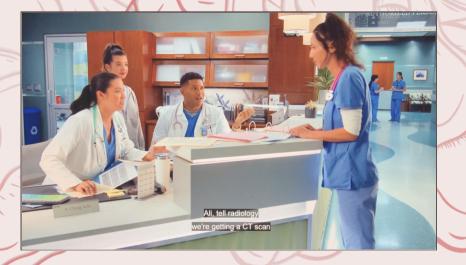

#### MAKING AN IMPRESSION

By season 2 of **Doogie Kamealoha, M.D.**, Aliantha impressed the production team with her professionalism, teamwork, and morale-boosting attitude. Her real name was integrated into a scene in episode 203 (Disney Plus, 2023).