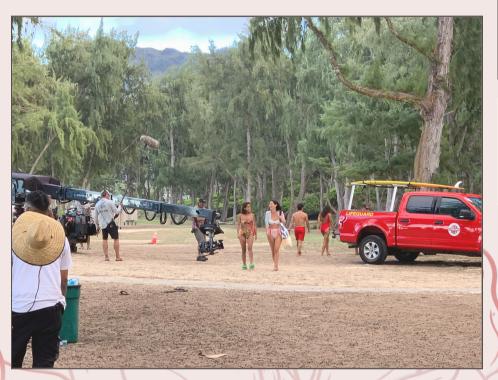

# ON SCREEN

Above: Ali's network debut on CBS. **NCIS: Hawaii** Season 3 (2024)

Left: Shooting close-ups on location on **Magnum, P.I.** (CBS, 2023)