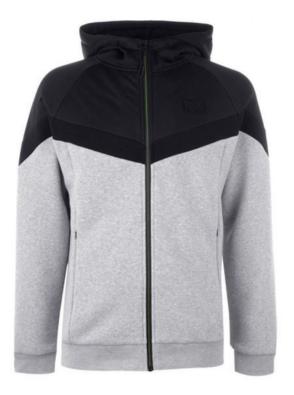

## Hoodies

- > Jumpsuit with frent zipper
- > Elasticated Trims
- > Anti Static and Clorine restent fabric
- > Machine Washable

- > 92% Nylon, 8 % lycra
- > Elasticated Trims
- > Mesh Lining
- > Swim jammer
- > Machine Washable