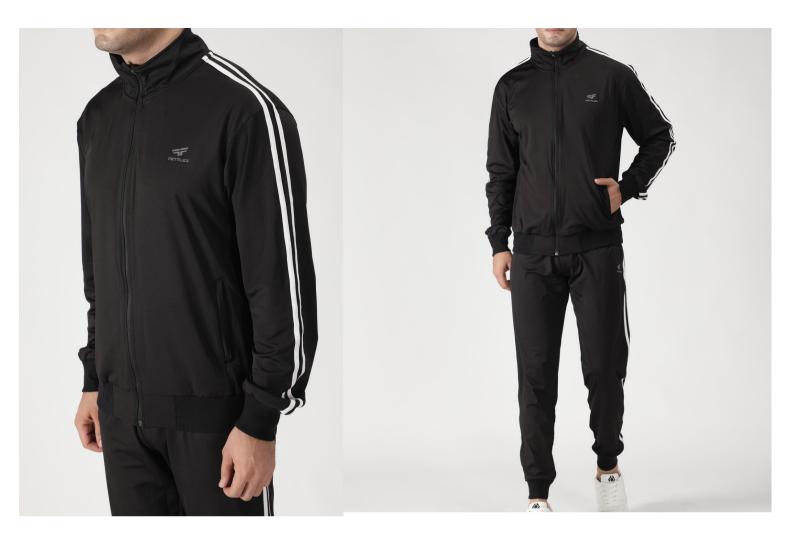

## **Track Suits**

- > 60% cotton, 40% polyester fleece.
- > Hooded jacket.
- > Designed for: Winter Sports.
- > Machine wash cold delicate cycle.

- > Soft Lining
- > Elasticated Trims
- > Mesh Panelling
- > 100% Polyester fleece
- > Machine Washable at 30 Degrees

- > Ribbed Hem
- > Adjustable Drawstring Hood
- > Kangaroo Pocket
- > Cut and Sew Panelling
- > 100 % cotton fleece