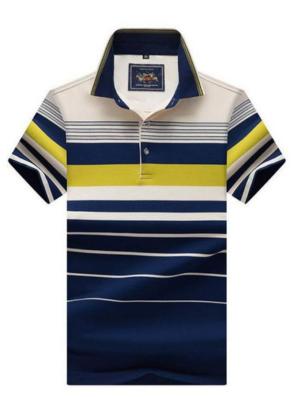

## POLO SHIRTS

- > 95% cotton, 5% elastane
- > Machine washable at 30 Degrees

- > Elasticated waistband
- > Tonal stitching
- > 92% Polyester 8% Elastane
- > Machine washable at 30 Degrees

- > Elasticated waistband
- > Tonal stitching
- > 92% Nylon, 5% elastane
- > Machine washable at 30 Degrees