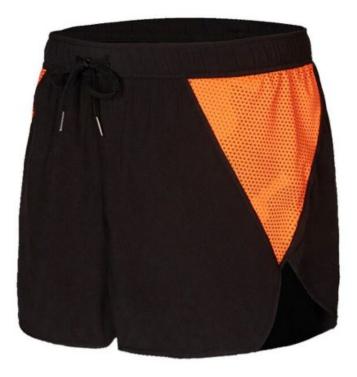

- > 90% Polyester, 10% Elastane
- > Sublimated Design
- > Quick dry with ultra stretchability
- > Machine washable at 30 Degrees