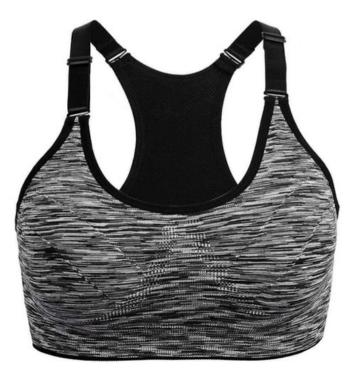

## Sports Bra

- > Ribbed Crew Neck
- > Soft Construction
- > 100% Cotton
- > Machine Washable at 40 degree
- > Crew neck
- > Breathable
- >100% Polyester
- > Machine washable

- > V neck collar
- > Soft material with bio wash
- > 60% Cotton, 40% polyester
- > Machine washable