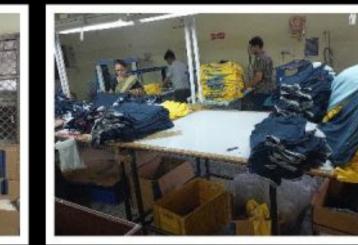

### **Factory Infrastructure**

#### Machinery:

Total no of Machineries: 100Nos

- Single Needle Lock Stitch
- Overlock Machine
- Flat Lock
- Flat Seamer
- Button & Button Hole
- RIB Cutter
- Kansai
- Steam Press
- Fusing Machine
- Heat transfer press