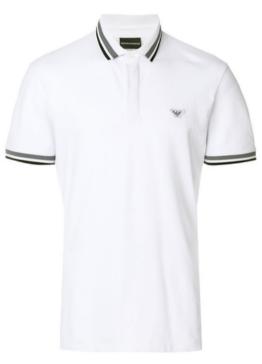

## POLO SHIRTS

- > 95% cotton, 5% elastane
- > Machine washable at 30 Degrees

- > Elasticated waistband
- > Tonal stitching
- > 92% Polyester 8% Elastane
- > Machine washable at 30 Degrees

- > Elasticated waistband
- > Tonal stitching
- > 92% Nylon, 5% elastane
- > Machine washable at 30 Degrees