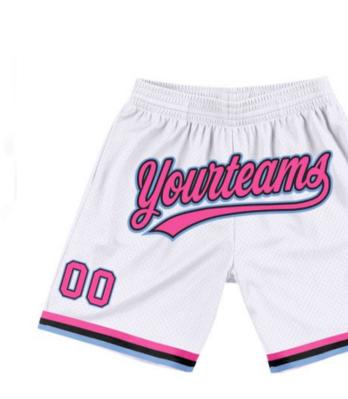

## SHORTS

- > 92% Nylon, 8% Elastane
- > Anti-odour technology
- > Sweat Absorbing Technology
- > Machine washable at 30 Degrees

- > 92% Nylon, 8% Elastane
- > Front Zipper
- > Sweat Absorbing Technology
- > Machine washable at 30 Degrees