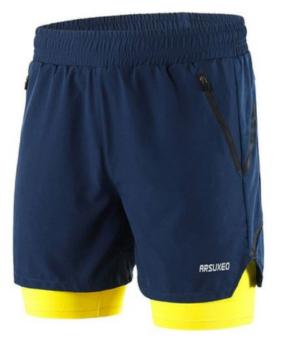

## SHORTS

- > 92% Nylon, 8% Elastane
- > Anti-odour technology
- > Sweat Absorbing Technology
- > Machine washable at 30 Degrees

- > 92% Nylon, 8% Elastane
- > Front Zipper
- > Sweat Absorbing Technology
- > Machine washable at 30 Degrees