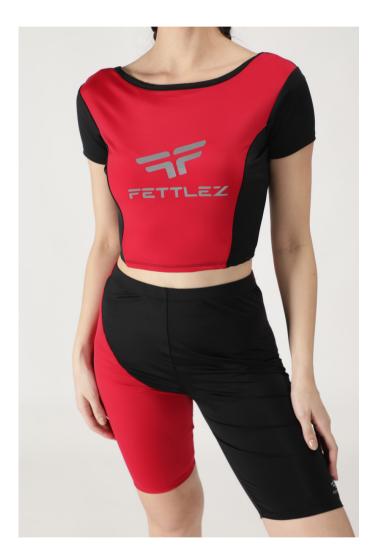

## Sports Bra

- > Ribbed Crew Neck
- > Soft Construction
- > 100% Cotton
- > Machine Washable at 40 degree
- > Crew neck
- > Breathable
- >100% Polyester
- > Machine washable

- > V neck collar
- > Soft material with bio wash
- > 60% Cotton, 40% polyester
- > Machine washable