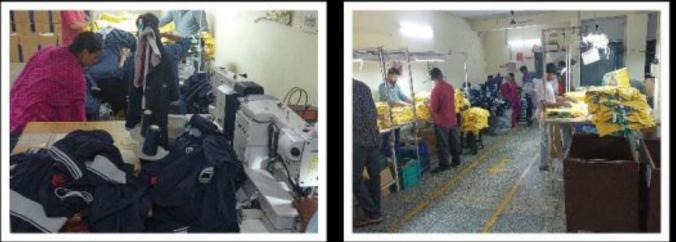

### **Factory Infrastructure**

#### Capacity: Approx. 450K pcs/Year

#### Machinery:

Total no of Machineries: 100Nos

- Single Needle Lock Stitch
- Overlock Machine
- Flat Lock
- Flat Seamer
- Button & Button Hole
- RIB Cutter
- Kansai
- Steam Press
- Fusing Machine
- Heat transfer press