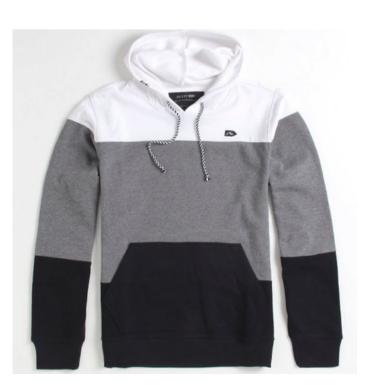

## Hoodies

- > Jumpsuit with frent zipper
- > Elasticated Trims
- > Anti Static and Clorine restent fabric
- > Machine Washable

- > 92% Nylon, 8 % lycra
- > Elasticated Trims
- > Mesh Lining
- > Swim jammer
- > Machine Washable