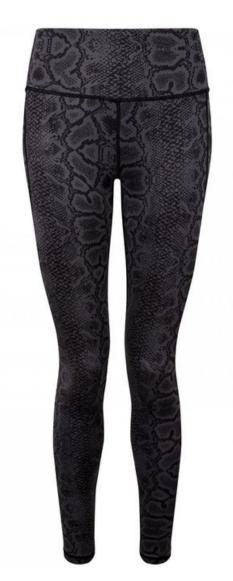

### LEGGINGS

- > Elasticated waistband > Side open pockets
- > 70% cotton, 30% polyester
- > Machine washable

- > Elasticated waistband
- > Drawstring fastening
- > 100% polyester
- > Machine washable

- > Basketball shorts
- > Sublimated print
- > Elasticated waistband
- > 100% polyester
- > Machine washable