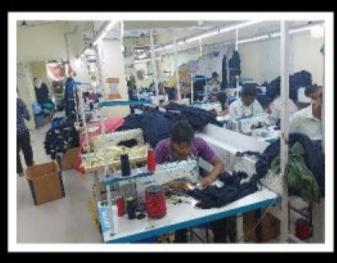

### **Factory Infrastructure**

#### Capacity: Approx. 450K pcs/Year

#### Machinery:

Total no of Machineries: 100Nos

- Single Needle Lock Stitch
- Overlock Machine
- Flat Lock
- Flat Seamer
- Button & Button Hole
- RIB Cutter
- Kansai
- Steam Press
- Fusing Machine
- Heat transfer press