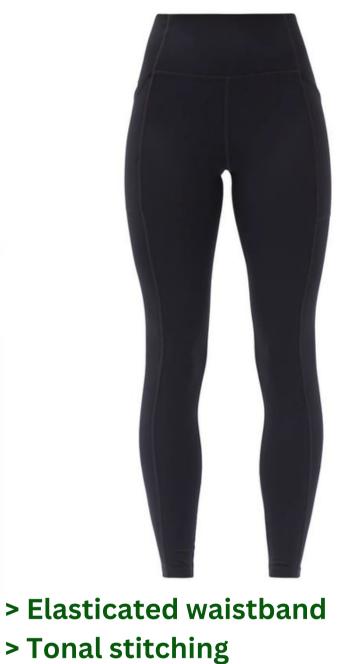

## POLO SHIRTS

- > 95% cotton, 5% elastane
- > Machine washable at 30 Degrees

- > Elasticated waistband
- > Tonal stitching
- > 92% Polyester 8% Elastane
- > Machine washable at 30 Degrees

- > Elasticated waistband
- > Tonal stitching
- > 92% Nylon, 5% elastane
- > Machine washable at 30 Degrees

### LEGGINGS

- > Elasticated waistband > Side open pockets
- > 70% cotton, 30% polyester
- > Machine washable

- > Elasticated waistband
- > Drawstring fastening
- > 100% polyester
- > Machine washable

- > Basketball shorts
- > Sublimated print
- > Elasticated waistband
- > 100% polyester
- > Machine washable