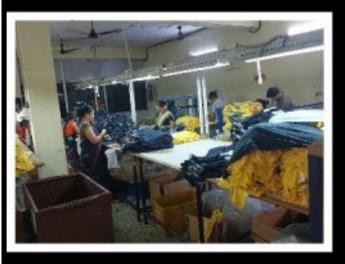

### **Factory Infrastructure**

#### Capacity: Approx. 450K pcs/Year

#### Machinery:

Total no of Machineries: 100Nos

- Single Needle Lock Stitch
- Overlock Machine
- Flat Lock
- Flat Seamer
- Button & Button Hole
- RIB Cutter
- Kansai
- Steam Press
- Fusing Machine
- Heat transfer press