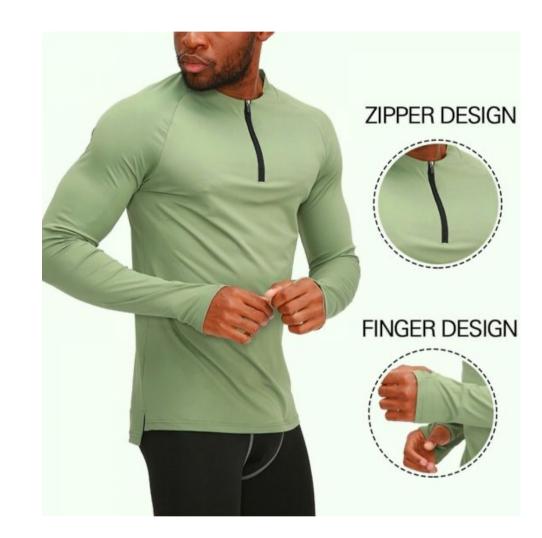

## Tshirts

h bio wash % polyester le

- Forward facing side seams for comfort
- Mesh back panel in heat zones
- Reverse coil matt look zip with zip guard
- Binding on neck, cuffs and hem
- 92% polyester, 8% lycra

- Forward facing side seams for comfort
- SPF 30 Proteced with anti odour
- Reverse coil matt look zip with zip guard
- Anti static and Breathable fabric
- 100 % polyester