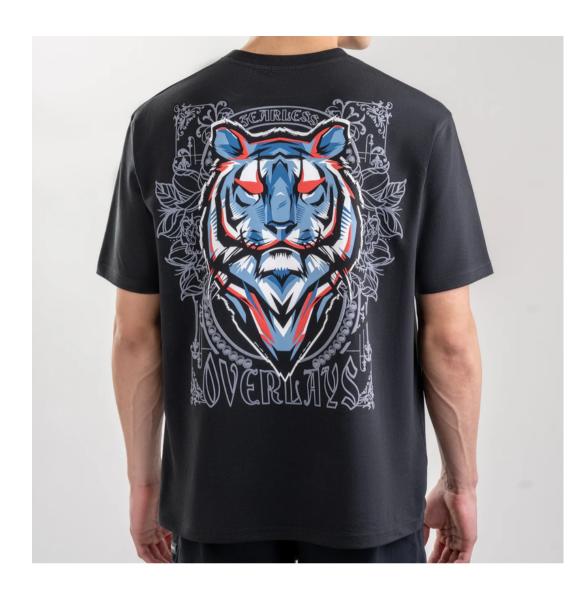

Washable
- > 100% Polyester



## **Track Suits**



- > 60% cotton, 40% polyester fleece.
- > Hooded jacket.
- > Designed for: Winter Sports.
- > Machine wash cold delicate cycle.



- > Soft Lining
- > Elasticated Trims
- > Mesh Panelling
- > 100% Polyester fleece
- > Machine Washable at 30 Degrees

- > Ribbed Hem
- > Adjustable Drawstring Hood
- > Kangaroo Pocket
- > Cut and Sew Panelling
- > 100 % cotton fleece





## Hoodies





- > Jumpsuit with frent zipper
- > Elasticated Trims
- > Anti Static and Clorine restent fabric
- > Machine Washable



- > 92% Nylon, 8 % lycra
- > Elasticated Trims
- > Mesh Lining
- > Swim jammer
- > Machine Washable

- > Breathable and SPF 30 Protected
- > Elasticated Trims
- > Mesh Lining
- > 88% polyester,12% Lycra
- > Machine Washable



## Swimwear



- > 250 GSM S/J FABRIC
- > Comfy oversized round neck
- > High density Prints
- > 100 % cotton





### **Oversized T-shirts**

### **GET IN TOUCH**

### Mobile/Whastapp: +91 9910097404/7827221827

#### E-mail: info@seejfashion.com

#### Address:

PLOTNo-241, Block-G, SECTOR-63, NOIDA - 201301 UTTAR PRADESH, INDIA



# Thank You