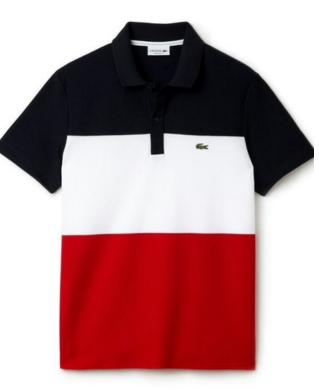

## POLO SHIRTS

- > 95% cotton, 5% elastane
- > Machine washable at 30 Degrees

- > Elasticated waistband
- > Tonal stitching
- > 92% Polyester 8% Elastane
- > Machine washable at 30 Degrees

- > Elasticated waistband
- > Tonal stitching
- > 92% Nylon, 5% elastane
- > Machine washable at 30 Degrees