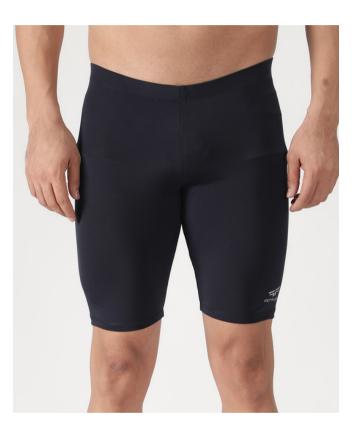

## Hoodies

- > Jumpsuit with frent zipper
- > Elasticated Trims
- > Anti Static and Clorine restent fabric
- > Machine Washable

- > 92% Nylon, 8 % lycra
- > Elasticated Trims
- > Mesh Lining
- > Swim jammer
- > Machine Washable