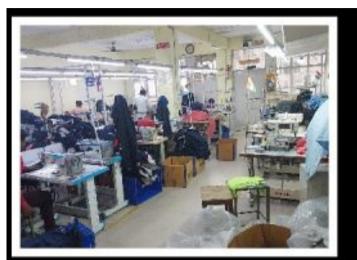

### **Factory Infrastructure**

#### Capacity: Approx. 450K pcs/Year

#### Machinery:

Total no of Machineries: 100Nos

- Single Needle Lock Stitch
- Overlock Machine
- Flat Lock
- Flat Seamer
- Button & Button Hole
- RIB Cutter
- Kansai
- Steam Press
- Fusing Machine
- Heat transfer press