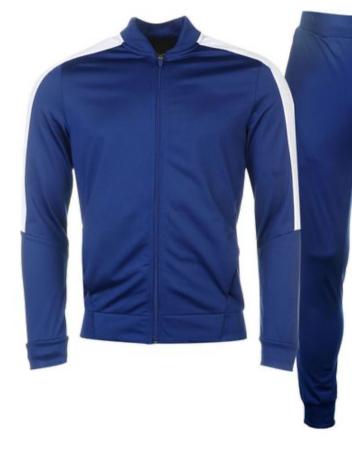

## **Track Suits**

- > 60% cotton, 40% polyester fleece.
- > Hooded jacket.
- > Designed for: Winter Sports.
- > Machine wash cold delicate cycle.

- > Soft Lining
- > Elasticated Trims
- > Mesh Panelling
- > 100% Polyester fleece
- > Machine Washable at 30 Degrees

- > Ribbed Hem
- > Adjustable Drawstring Hood
- > Kangaroo Pocket
- > Cut and Sew Panelling
- > 100 % cotton fleece