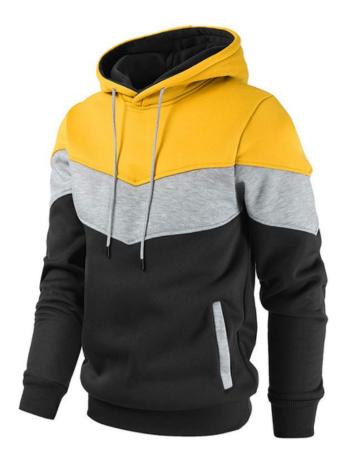

## Hoodies

- > Jumpsuit with frent zipper
- > Elasticated Trims
- > Anti Static and Clorine restent fabric
- > Machine Washable

- > 92% Nylon, 8 % lycra
- > Elasticated Trims
- > Mesh Lining
- > Swim jammer
- > Machine Washable