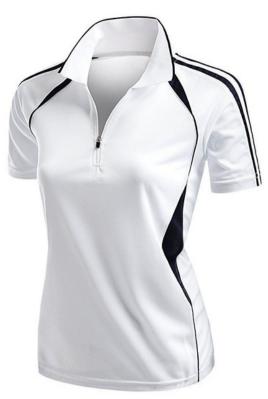

## Products

- > Three Panel Construction
  > Back Neck Tape
  > 100% Cotton
- > Machine washable

> Flod over collar
> 3 button placket
> 40% Polyester, 60% Cotton
> Machine Washable

- > Stripe Design
  > Ribbed Trim
  > CEN( Delegation 2000 Content
- > 65% Polyester, 35% Cotton
- > Machine Washable

- > Tipped Design
- > Ribbed Cuff
- > 100 % Cotton
- > Machine Washable

- > Self collar
- > placket with zipper
- > 100% Polyester (dry fit)
- > Machine Washable

- > Chinees collar
- > Ribbed Cuff
- > 60 % Cotton , 40% polyester
- > Machine Washable