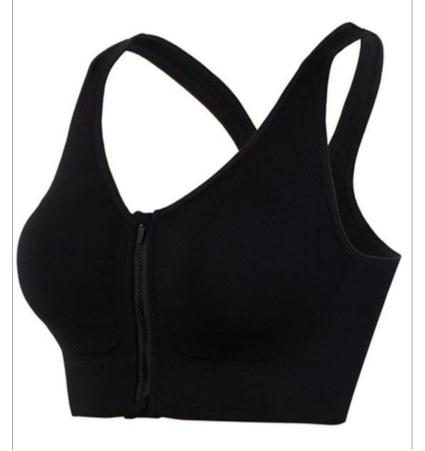

## Sports Bra

- > Ribbed Crew Neck
- > Soft Construction
- > 100% Cotton
- > Machine Washable at 40 degree
- > Crew neck
- > Breathable
- >100% Polyester
- > Machine washable

- > V neck collar
- > Soft material with bio wash
- > 60% Cotton, 40% polyester
- > Machine washable