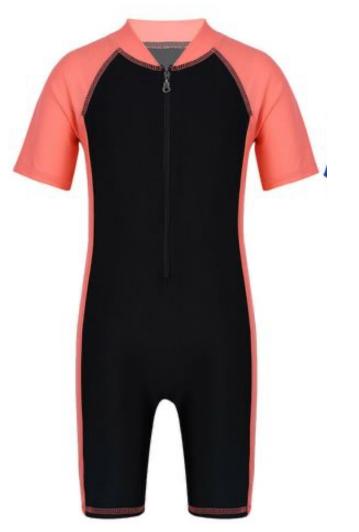

## Hoodies

- > Jumpsuit with frent zipper
- > Elasticated Trims
- > Anti Static and Clorine restent fabric
- > Machine Washable

- > 92% Nylon, 8 % lycra
- > Elasticated Trims
- > Mesh Lining
- > Swim jammer
- > Machine Washable

- > Breathable and SPF 30 Protected
- > Elasticated Trims
- > Mesh Lining
- > 88% polyester,12% Lycra
- > Machine Washable