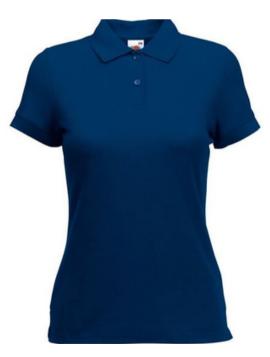

## POLO SHIRTS

- > 95% cotton, 5% elastane
- > Machine washable at 30 Degrees

- > Elasticated waistband
- > Tonal stitching
- > 92% Polyester 8% Elastane
- > Machine washable at 30 Degrees

- > Elasticated waistband
- > Tonal stitching
- > 92% Nylon, 5% elastane
- > Machine washable at 30 Degrees