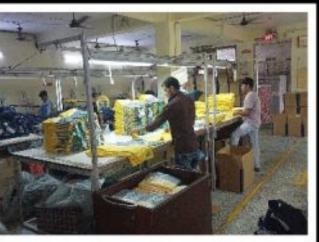

### **Factory Infrastructure**

#### Capacity: Approx. 450K pcs/Year

#### Machinery:

Total no of Machineries: 100Nos

- Single Needle Lock Stitch
- Overlock Machine
- Flat Lock
- Flat Seamer
- Button & Button Hole
- RIB Cutter
- Kansai
- Steam Press
- Fusing Machine
- Heat transfer press