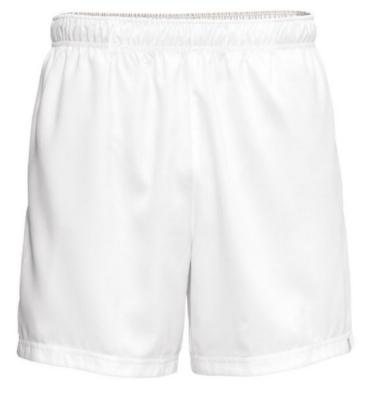

## SHORTS

- > 92% Nylon, 8% Elastane
- > Anti-odour technology
- > Sweat Absorbing Technology
- > Machine washable at 30 Degrees

- > 92% Nylon, 8% Elastane
- > Front Zipper
- > Sweat Absorbing Technology
- > Machine washable at 30 Degrees