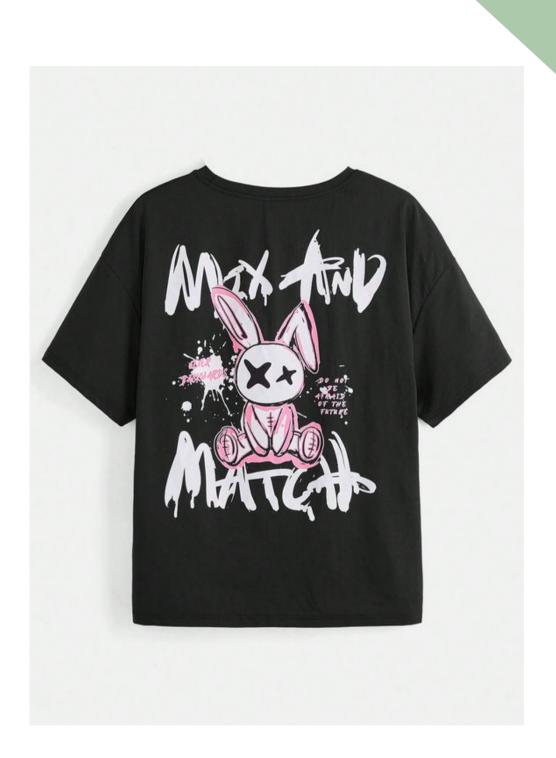

ded jacket.
- > Designed for: Winter Sports.
- > Machine wash cold delicate cycle.



- > Soft Lining
- > Elasticated Trims
- > Mesh Panelling
- > 100% Polyester fleece
- > Machine Washable at 30 Degrees

- > Ribbed Hem
- > Adjustable Drawstring Hood
- > Kangaroo Pocket
- > Cut and Sew Panelling
- > 100 % cotton fleece





## Hoodies





- > Jumpsuit with frent zipper
- > Elasticated Trims
- > Anti Static and Clorine restent fabric
- > Machine Washable



- > 92% Nylon, 8 % lycra
- > Elasticated Trims
- > Mesh Lining
- > Swim jammer
- > Machine Washable

- > Breathable and SPF 30 Protected
- > Elasticated Trims
- > Mesh Lining
- > 88% polyester,12% Lycra
- > Machine Washable



## Swimwear



- > 250 GSM S/J FABRIC
- > Comfy oversized round neck
- > High density Prints
- > 100 % cotton





### **Oversized T-shirts**

### **GET IN TOUCH**

### Mobile/Whastapp: +91 9910097404/7827221827

#### E-mail: info@seejfashion.com

#### Address:

PLOTNo-241, Block-G, SECTOR-63, NOIDA - 201301 UTTAR PRADESH, INDIA



# Thank You