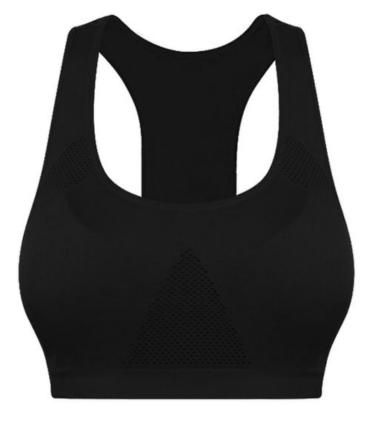

## Sports Bra

- > Ribbed Crew Neck
- > Soft Construction
- > 100% Cotton
- > Machine Washable at 40 degree
- > Crew neck
- > Breathable
- >100% Polyester
- > Machine washable

- > V neck collar
- > Soft material with bio wash
- > 60% Cotton, 40% polyester
- > Machine washable