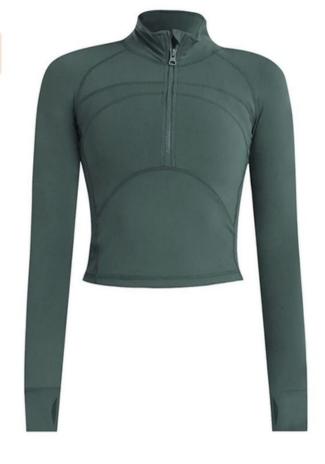

## Tshirts

h bio wash % polyester le

- Forward facing side seams for comfort
- Mesh back panel in heat zones
- Reverse coil matt look zip with zip guard
- Binding on neck, cuffs and hem
- 92% polyester, 8% lycra

- Forward facing side seams for comfort
- SPF 30 Proteced with anti odour
- Reverse coil matt look zip with zip guard
- Anti static and Breathable fabric
- 100 % polyester