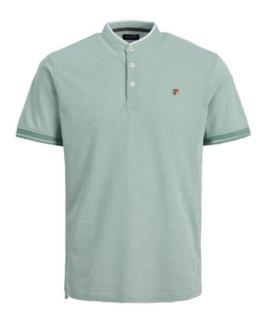

## POLO SHIRTS

- > 95% cotton, 5% elastane
- > Machine washable at 30 Degrees

- > Elasticated waistband
- > Tonal stitching
- > 92% Polyester 8% Elastane
- > Machine washable at 30 Degrees

- > Elasticated waistband
- > Tonal stitching
- > 92% Nylon, 5% elastane
- > Machine washable at 30 Degrees