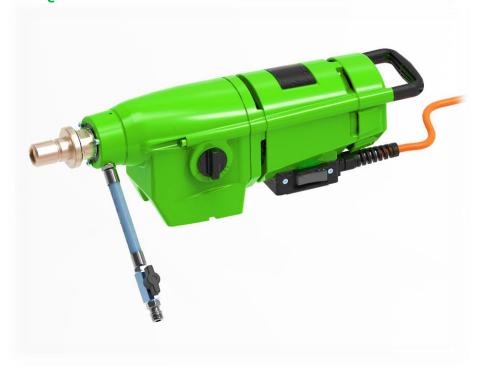

## **D350 Drill Motor**

## PROFESSIONAL HEAVY DUTY QUALITY CORE DRILL MACHINE!

- Powerful 3-Speed Rig Mount Motor
- Integrated Consistent Transmission Lubrication
- Robust Aluminum Cast Housing
- Practical Carrying
   Handle & Easy Release
   Ring
- Wide Drilling Range from 1"-16" reinforced concrete, pipe, masonry

## **NEW GENERATION DRILLS!**

| Tech Specs          | Key Features                       |
|---------------------|------------------------------------|
| 3.2 kW - 3200 W     | LED Electronic<br>Indication       |
| 1-1/4" Shaft Thread | Overload Clutch<br>Protection      |
| 28 Lbs.             | Horizonal & Vertical<br>Alignments |
| Wet Drilling Only   | Water Connection<br>Included       |