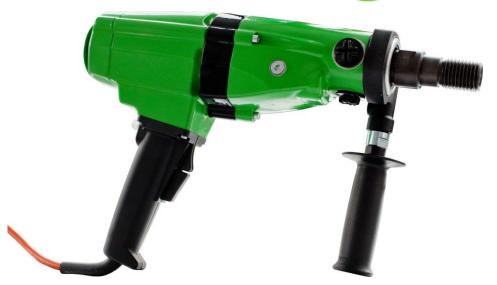

| DR. SCHULZE DDM22 CORE DRILL MOTOR KEY FEATURES |                                   |
|-------------------------------------------------|-----------------------------------|
| Hand Held Pistol Grip                           | Robust Aluminum Casting Body      |
| Intellitronik Overload Protection               | Double Leveling Bubble Assistance |
| 3 Speed                                         | Drill by hand or rig mounted      |
| Wet or Dry Drilling Attachments Included        | Toolset & Case Included           |

| DR. SCHULZE DDM22 CORE DRILL MOTOR TECHNICAL FEATURES |                   |
|-------------------------------------------------------|-------------------|
| Motor                                                 | 115V / 16A / 60Hz |
| Power                                                 | 22.2 kW / 2200 W  |
| Load RPM                                              | 520 / 1400 / 2900 |
| Weight                                                | 15 lbs.           |
| Max Drill Diameter                                    | 6 in.             |