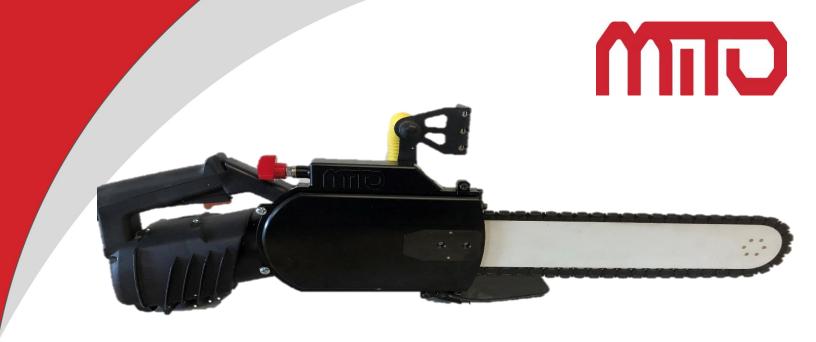

| MITO QTE SINGLE PHASE ELECTRIC CHAINSAW KEY FEATURES |                              |  |
|------------------------------------------------------|------------------------------|--|
| Patented 1 Step Chain Tensioning System              | Robust Aluminum Casting Body |  |
| GFCI –Circuit Breaker Protection Integrated          | Tiger Grip Wall Guide        |  |
| Flush Cut                                            | No tools needed to tension   |  |
| Block Lock - Guidebar Locking System                 | Easy Grip Handle             |  |

| MITO QTE SIGNLE PHASE ELECTRIC CHAINSAW TECHNICAL FEATURES |                                                                   |  |
|------------------------------------------------------------|-------------------------------------------------------------------|--|
| Motor                                                      | 230V Single Phase / 16A / 60 Hz                                   |  |
| Power                                                      | 3.5 kW / 3500 W                                                   |  |
| Weight                                                     | 25 Lbs.                                                           |  |
| Cutting Depth                                              | Up to 16" - same bars /chains as PRIME                            |  |
| Chain                                                      | Universal guide bars & diamond chains for concrete & ductile iron |  |