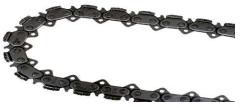

| NEW MITO UTILITY PIPE DIAMOND CHAIN KEY FEATURES                                 |                                          |
|----------------------------------------------------------------------------------|------------------------------------------|
| 16" Utility Ductile Iron Chain & Guide bar<br>Package!                           | Compatible with saw & drive<br>sprockets |
| Heavy Duty Segments on every link for<br>lower vibration and smooth cutting      | Bumper protection                        |
| High Technology Diamond Segments for utility pipe cutting with more speed & life | Safely cut / More versatility            |
| Package Deals & Pricing Available                                                | Free Ground Freight                      |

## Efficiently cut:

- ≥ Ductile Iron Pipe
- ≥ Cast Iron Pipe
- ≥ PVC / HDPE Pipe

- Why Utility Chain:
- ≥ Kickback vs Blade cutting
- ≥ Reduce Excavation
- ≥ Cut from one side only

CHICAGODIAMONDSUPPLY.NET INFO@CHICAGODIAMONDSUPPLY.NET