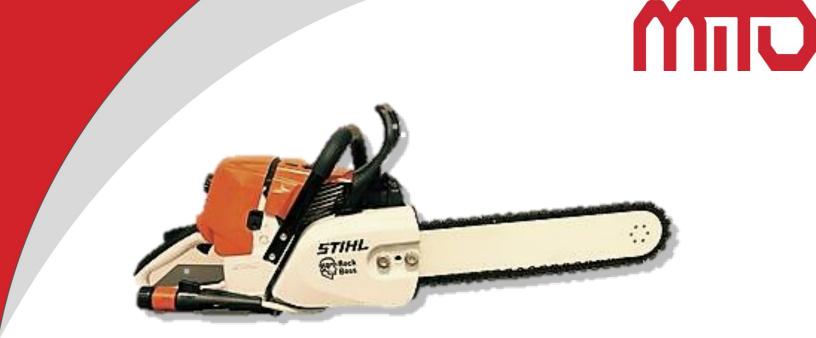

| NEW MITO UTILITY PIPE DIAMOND CHAIN KEY FEATURES                                 |                                          |
|----------------------------------------------------------------------------------|------------------------------------------|
| 16" Utility Ductile Iron Chain & Guide bar<br>Package!                           | Compatible with saw & drive<br>sprockets |
| Heavy Duty Segments on every link for<br>lower vibration and smooth cutting      | Bumper protection                        |
| High Technology Diamond Segments for utility pipe cutting with more speed & life | Safely cut / More versatility            |
| Package Deals & Pricing Available                                                | Free Ground Freight                      |

## Efficiently cut:

- ≥ Ductile Iron Pipe
- ≥ Cast Iron Pipe
- ≥ PVC / HDPE Pipe

- Why Utility Chain:
- ≥ Kickback vs Blade cutting
- ≥ Reduce Excavation
- ≥ Cut from one side only

CHICAGODIAMONDSUPPLY.NET INFO@CHICAGODIAMONDSUPPLY.NET