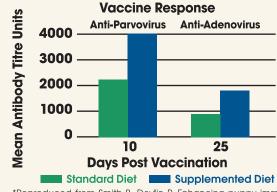

## **14 Weeks**

Studies have shown that when puppies receive antioxidant supplements, immune response to vaccination dramatically improves.\*

# 22 Weeks

Puppies fed an antioxidant supplement have exhibited a drastic increase in immune function, compared to those on a standard diet.\*\*

\*Reproduced from Smith B, Devlin P. Enhancing puppy immune response through diet. WALTHAM Focus 2000:10(4):32-33