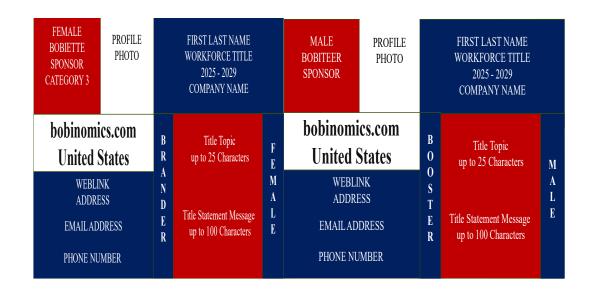

1. REQUIRED ZIP CODE:
- 12. REQUIRED STATE:
- 13. REQUIRED COUNTY:
- **14.** REQUIRED EMAIL ADDRESS:
- 15. REQUIRED PHONE NUMBER:
- 16. REQUIRED A WEBSITE TO IDENTIFY AS PART OF VERIFICATION:

# 17. SEND THE FOLLOWING AS JPGS ONLY.

A. IF ADVERTISER - 3 THEATER SLIDE SHOW JPGS.

X YES USE 1 AUTHENICATION ONLY JPG FOR IDENTIFICATION. X NO I ADDED 1 ADDITIONAL JPG FOR PROFILE FOR IDENTIFICATION. B. IF SPONSOR – 5 THEATER SLIDE SHOW JPGS. X YES USE 1 AUTHENICATION ONLY JPG FOR IDENTIFICATION. X - NO ADDED 1 ADDITIONAL JPG FOR PROFILE FOR IDENTIFICATION. C. IF ENTREPRENEUR – 7 THEATER SLIDE SHOW JPGS. X - YES USE 1 AUTHENICATION ONLY JPG FOR IDENTIFICATION. X - NO ADDED 1 ADDITIONAL JPG FOR PROFILE FOR IDENTIFICATION.

# SAMPLE 18 OF BOBIETTE AND BOBITEER IDENTIFICATION – SEATS AT THE TABLE.



# 18. SPONSOR AND ENTREPRENEUR ONLY

\_\_\_\_ YES, PROVIDED MY BUTTON WEBLINK WEBLINK.

\_\_\_\_ NO, WILL NOT REQUIRE BUTTON OR WEBLINK.

19. \_\_\_\_ PROVIDED BELOW ARE UP TO 5 LINES TEXT (150 CHARACTERS COPY AND PASTE) FOR EMBEDDED LINK.

\_\_\_\_



# 20. OPTIONAL FOR ENTREPRENEUR ONLY – VIDEO WEBLINK HEADER REPLACMENT Send your VIDEO WEBLINK MP4 FORMAT UP TO 90 SECONDS with this Email.

21. ENTREPRENEUR ONLY – BADGE – LOGO – IMAGE – PHOTO – CREST 1 JPG ONLY.

Email Address: <u>mr.bobiroyals@bobinomics.com.</u>

## **TEXT IF NEED TO**

361 - 563 - 7978

# MAIL PAYMENT 802 South Carancahua Street, Unit 118, Corpus Christi Texas 78401

COMING SOON APRIL 5<sup>TH</sup> 2024 – EARLY BIRD TREASURE CHEST.

BOBINOMICS.COM – MR. BRYAN BERRY – GODADDY PARTNER