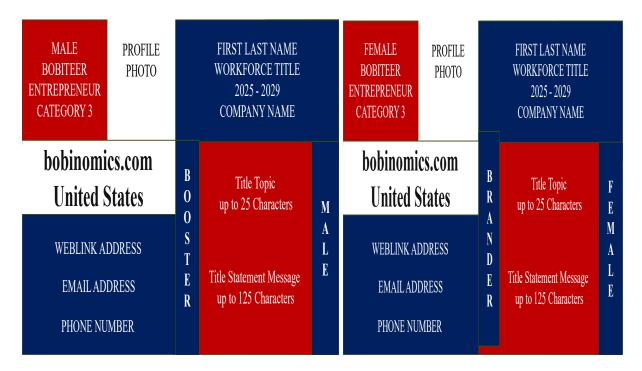

THEATER SLIDE SHOW JPGS.

X YES USE 1 AUTHENICATION ONLY JPG FOR IDENTIFICATION. X NO I ADDED 1 ADDITIONAL JPG FOR PROFILE FOR IDENTIFICATION. B. IF SPONSOR – 5 THEATER SLIDE SHOW JPGS. X YES USE 1 AUTHENICATION ONLY JPG FOR IDENTIFICATION. X - NO ADDED 1 ADDITIONAL JPG FOR PROFILE FOR IDENTIFICATION. C. IF ENTREPRENEUR – 7 THEATER SLIDE SHOW JPGS. X - YES USE 1 AUTHENICATION ONLY JPG FOR IDENTIFICATION. X - NO ADDED 1 ADDITIONAL JPG FOR PROFILE FOR IDENTIFICATION.

# SAMPLE 18 OF BOBIETTE AND BOBITEER IDENTIFICATION – SEATS AT THE TABLE.



# 18. SPONSOR AND ENTREPRENEUR ONLY

\_\_\_\_ YES, PROVIDED MY BUTTON WEBLINK WEBLINK.

\_\_\_\_ NO, WILL NOT REQUIRE BUTTON OR WEBLINK.

19. \_\_\_\_ PROVIDED BELOW ARE UP TO 5 LINES TEXT (150 CHARACTERS COPY AND PASTE) FOR EMBEDDED LINK.

\_\_\_\_



# 20. OPTIONAL FOR ENTREPRENEUR ONLY – VIDEO WEBLINK HEADER REPLACMENT Send your VIDEO WEBLINK MP4 FORMAT UP TO 90 SECONDS with this Email.

21. ENTREPRENEUR ONLY – BADGE – LOGO – IMAGE – PHOTO – CREST 1 JPG ONLY.

Email Address: <u>mr.bobiroyals@bobinomics.com.</u>

## **TEXT IF NEED TO**

361 - 563 - 7978

# MAIL PAYMENT 802 South Carancahua Street, Unit 118, Corpus Christi Texas 78401

COMING SOON APRIL 5<sup>TH</sup> 2024 – EARLY BIRD TREASURE CHEST.

BOBINOMICS.COM – MR. BRYAN BERRY – GODADDY PARTNER