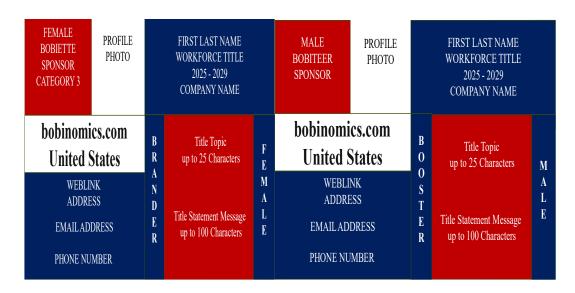

**19.** PROVIDED BELOW ARE UP TO 5 LINES TEXT (150 CHARACTERS COPY AND PASTE) FOR EMBEDDED LINK.

| MALE<br>BOBITEER<br>ENTREPRENEUR<br>CATEGORY 3 | PROFILE<br>PHOTO  |             | FIRST LAST NAME<br>WORKFORCE TITLE<br>2025 - 2029<br>COMPANY NAME |                                              | FEMALE<br>BOBITEER<br>ENTREPRENEUR<br>CATEGORY 3 | PROFILE<br>PHOTO |                       | FIRST LAST NAME<br>WORKFORCE TITLE<br>2025 - 2029<br>COMPANY NAME |                    |
|------------------------------------------------|-------------------|-------------|-------------------------------------------------------------------|----------------------------------------------|--------------------------------------------------|------------------|-----------------------|-------------------------------------------------------------------|--------------------|
| bobinomics.com<br>United States                |                   | B<br>O<br>O | Title Topic<br>up to 25 Characters                                | 25 Characters M<br>A<br>L<br>atement Message | bobinomics.com<br>United States                  |                  | B<br>R                | Title Topic<br>up to 25 Characters                                | F<br>E             |
| WEBLINK AI<br>EMAIL ADI<br>PHONE NU            | ADDRESS<br>DDRESS |             | Title Statement Message<br>up to 125 Characters                   |                                              | WEBLINK AI<br>EMAIL AD<br>PHONE NU               | DRESS            | A<br>N<br>D<br>E<br>R | Title Statement Message<br>up to 125 Characters                   | M<br>A<br>e L<br>F |