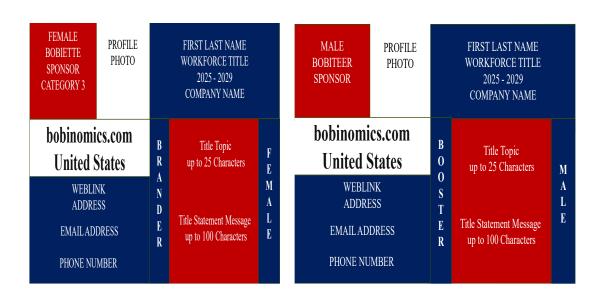

### SAMPLE 18 OF BOBIETTE AND BOBITEER IDENTIFICATION – SEATS AT THE TABLE.

#### ONE STOP SHOP WORKFORCE SURVEY - REGISTRATION

- 1. REQUIRED FIRST NAME:
- 2. REQUIRED LAST NAME:
- 3. Nick Name Optional:
- 4. REQUIRED MR. MRS. MISS, MS.:
- 5. Pronouns place HERE or LEAVE BLANK:
- 6. REQUIRED TITLE TOPIC up to 25 Characters.
- 7. Title Statement Message based on payment type. X the selection and provide characters:

| 7A. Provide 1 X only.               |
|-------------------------------------|
| ADVERTISER – up to 75 Characters    |
| SPONSOR – up to 100 Characters      |
| ENTREPRENEUR – up to 125 Characters |
| 7B. CHARACTERS:                     |

\_\_\_\_\_

- 8. CHOOSE EITHER BOBITEER OR BOBIETTE:

  \_\_\_\_ X HERE FOR 2025 2029 AS MALE
  BOBITEER BOOSTER.

  \_\_\_ X HERE FOR 2025 2029 AS FEMALE
  BOBIETTE BRANDER.
- 9. REQUIRED NAME of CITY or TOWN:
- 10. REQUIRED FULL ADDRESS NO PO BOX ACCEPTED:
- 11. REQUIRED ZIP CODE:
- 12. REQUIRED STATE:
- 13. REQUIRED COUNTY:
- **14.** REQUIRED EMAIL ADDRESS:
- 15. REQUIRED PHONE NUMBER:
- 16. REQUIRED A WEBSITE TO IDENTIFY AS PART OF VERIFICATION: