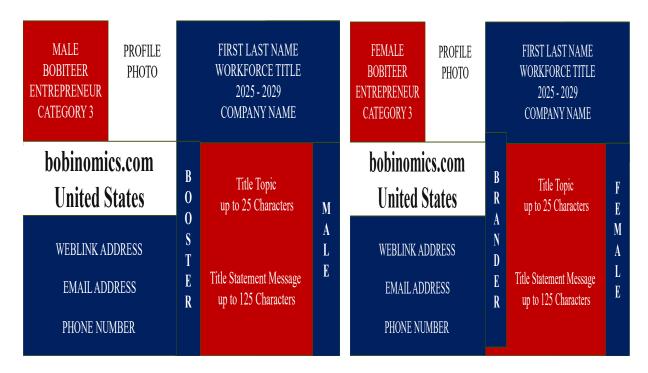

### SAMPLE 18 OF BOBIETTE AND BOBITEER IDENTIFICATION – SEATS AT THE TABLE.

#### ONE STOP SHOP WORKFORCE SURVEY - REGISTRATION

- 1. REQUIRED FIRST NAME:
- 2. REQUIRED LAST NAME:
- 3. Nick Name Optional:
- 4. REQUIRED MR. MRS. MISS, MS.:
- 5. Pronouns place HERE or LEAVE BLANK:
- 6. REQUIRED TITLE TOPIC up to 25 Characters.
- 7. Title Statement Message based on payment type. X the selection and provide characters:

| 7A. Provide 1 X only.               |
|-------------------------------------|
| ADVERTISER – up to 75 Characters    |
| SPONSOR – up to 100 Characters      |
| ENTREPRENEUR – up to 125 Characters |
| 7B. CHARACTERS:                     |

\_\_\_\_\_

- 8. CHOOSE EITHER BOBITEER OR BOBIETTE:

  \_\_\_\_ X HERE FOR 2025 2029 AS MALE
  BOBITEER BOOSTER.

  \_\_\_ X HERE FOR 2025 2029 AS FEMALE
  BOBIETTE BRANDER.
- 9. REQUIRED NAME of CITY or TOWN:
- 10. REQUIRED FULL ADDRESS NO PO BOX ACCEPTED:
- 11. REQUIRED ZIP CODE:
- 12. REQUIRED STATE:
- 13. REQUIRED COUNTY:
- **14.** REQUIRED EMAIL ADDRESS:
- 15. REQUIRED PHONE NUMBER:
- 16. REQUIRED A WEBSITE TO IDENTIFY AS PART OF VERIFICATION: