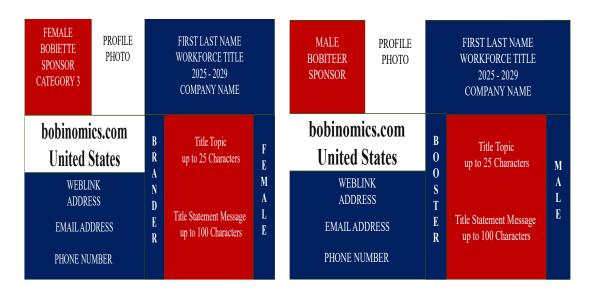

\_\_\_\_

**19.** PROVIDED BELOW ARE UP TO 5 LINES TEXT (150 CHARACTERS COPY AND PASTE) FOR EMBEDDED LINK.

| MALE<br>BOBITEER<br>ENTREPRENEUR<br>CATEGORY 3 | PROFILE<br>PHOTO                                 | FIRST LAST NAME<br>WORKFORCE TITLE<br>2025 - 2029<br>COMPANY NAME |                                                                                    |                                   | FEMALE<br>BOBITEER<br>ENTREPRENEUR<br>CATEGORY 3 | PROFILE<br>PHOTO      |                                                 | FIRST LAST NAME<br>WORKFORCE TITLE<br>2025 - 2029<br>COMPANY NAME |        |
|------------------------------------------------|--------------------------------------------------|-------------------------------------------------------------------|------------------------------------------------------------------------------------|-----------------------------------|--------------------------------------------------|-----------------------|-------------------------------------------------|-------------------------------------------------------------------|--------|
| bobinomics.com<br>United States                |                                                  | B<br>0<br>0                                                       | Title Topic<br>up to 25 Characters                                                 |                                   | bobinomics.com<br>United States                  |                       | B<br>R                                          | Title Topic<br>up to 25 Characters                                | F<br>E |
| EMAIL ADI                                      | WEBLINK ADDRESS<br>EMAIL ADDRESS<br>PHONE NUMBER |                                                                   | up to 25 Characters M<br>A<br>L<br>Title Statement Message<br>up to 125 Characters | WEBLINK A<br>EMAIL AD<br>PHONE NU | DRESS                                            | A<br>N<br>D<br>E<br>R | Title Statement Message<br>up to 125 Characters | M<br>A<br>L<br>E                                                  |        |