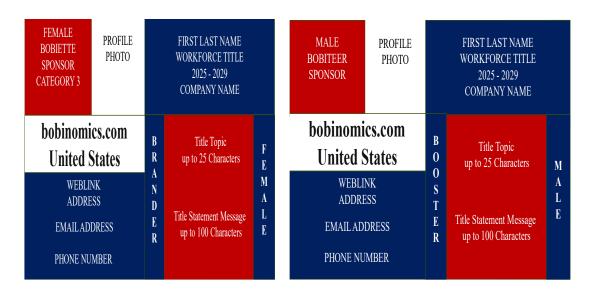

## SAMPLE 18 OF BOBIETTE AND BOBITEER IDENTIFICATION – SEATS AT THE TABLE.

18. **SPONSOR AND ENTREPRENEUR ONLY** \_\_\_\_\_YES, PROVIDED MY BUTTON WEBLINK WEBLINK:

NO, WILL NOT REQUIRE BUTTON OR WEBLINK.

\_\_\_\_

**19.** PROVIDED BELOW ARE UP TO 5 LINES TEXT (150 CHARACTERS COPY AND PASTE) FOR EMBEDDED LINK.

| MALE<br>BOBITEER<br>ENTREPRENEUR<br>CATEGORY 3 | PROFILE<br>PHOTO                                 | FIRST LAST NAME<br>WORKFORCE TITLE<br>2025 - 2029<br>COMPANY NAME |                                                                                    |                                   | FEMALE<br>BOBITEER<br>ENTREPRENEUR<br>CATEGORY 3 | PROFILE<br>PHOTO      |                                                 | FIRST LAST NAME<br>WORKFORCE TITLE<br>2025 - 2029<br>COMPANY NAME |        |
|------------------------------------------------|--------------------------------------------------|-------------------------------------------------------------------|------------------------------------------------------------------------------------|-----------------------------------|--------------------------------------------------|-----------------------|-------------------------------------------------|-------------------------------------------------------------------|--------|
| bobinomics.com<br>United States                |                                                  | B<br>0<br>0                                                       | Title Topic<br>up to 25 Characters                                                 |                                   | bobinomics.com<br>United States                  |                       | B<br>R                                          | Title Topic<br>up to 25 Characters                                | F<br>E |
| EMAIL ADI                                      | WEBLINK ADDRESS<br>EMAIL ADDRESS<br>PHONE NUMBER |                                                                   | up to 25 Characters M<br>A<br>L<br>Title Statement Message<br>up to 125 Characters | WEBLINK A<br>EMAIL AD<br>PHONE NU | DRESS                                            | A<br>N<br>D<br>E<br>R | Title Statement Message<br>up to 125 Characters | M<br>A<br>L<br>E                                                  |        |