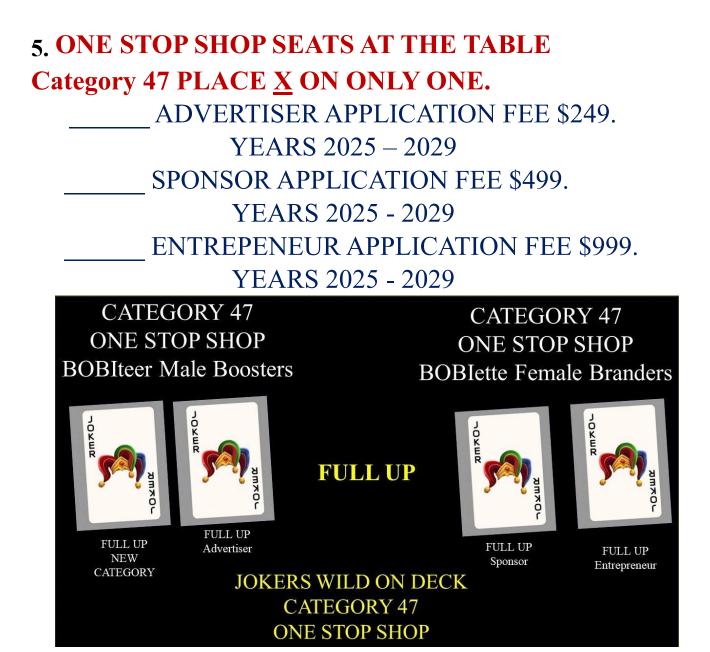

#### **BOBITEER OR BOBIETTE ADVERTISER \$249**

#### BOBITEER OR BOBIETTE SPONSOR \$449

**BOBITEER OR BOBIETTE ENTREPRENEUR \$999** 