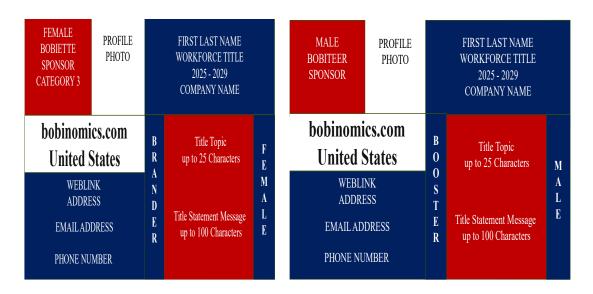

#### SAMPLE 18 OF BOBIETTE AND BOBITEER IDENTIFICATION – SEATS AT THE TABLE.

18. **SPONSOR AND ENTREPRENEUR ONLY** \_\_\_\_\_YES, PROVIDED MY BUTTON WEBLINK WEBLINK:

NO, WILL NOT REQUIRE BUTTON OR WEBLINK.

\_\_\_\_

**19.** PROVIDED BELOW ARE UP TO 5 LINES TEXT (150 CHARACTERS COPY AND PASTE) FOR EMBEDDED LINK.

| MALE<br>BOBITEER<br>ENTREPRENEUR<br>CATEGORY 3 | PROFILE<br>PHOTO                                 | FIRST LAST NAME<br>WORKFORCE TITLE<br>2025 - 2029<br>COMPANY NAME |                                                                                    |                                   | FEMALE<br>BOBITEER<br>ENTREPRENEUR<br>CATEGORY 3 | PROFILE<br>PHOTO      |                                                 | FIRST LAST NAME<br>WORKFORCE TITLE<br>2025 - 2029<br>COMPANY NAME |        |
|------------------------------------------------|--------------------------------------------------|-------------------------------------------------------------------|------------------------------------------------------------------------------------|-----------------------------------|--------------------------------------------------|-----------------------|-------------------------------------------------|-------------------------------------------------------------------|--------|
| bobinomics.com<br>United States                |                                                  | B<br>0<br>0                                                       | Title Topic<br>up to 25 Characters                                                 |                                   | bobinomics.com<br>United States                  |                       | B<br>R                                          | Title Topic<br>up to 25 Characters                                | F<br>E |
| EMAIL ADI                                      | WEBLINK ADDRESS<br>EMAIL ADDRESS<br>PHONE NUMBER |                                                                   | up to 25 Characters M<br>A<br>L<br>Title Statement Message<br>up to 125 Characters | WEBLINK A<br>EMAIL AD<br>PHONE NU | DRESS                                            | A<br>N<br>D<br>E<br>R | Title Statement Message<br>up to 125 Characters | M<br>A<br>L<br>E                                                  |        |