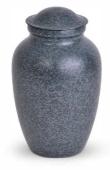

Decorative Metal Urn - Blue

Classically designed with clean lines and speckled metal finish, this handcrafted urn is a charming item for your pet's remains.

URM001

Decorative Metal Urn - Tan

The lightweight metal urn has a timeless handcrafted design to cherish your beloved pet for many years to come.