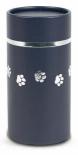

URM002

Scattering Tube

Designed to simplify the process of scattering the cremated remains of a beloved friend.

URB023

Remembrance Urn

This urn has a classic design and a latch, giving you a way to hold treasured keepsakes and remember your pet.