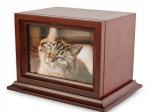

## Serenity Urn

Add a favorite photo of your beloved friend to their final resting place and remember a life well-lived.

URW156