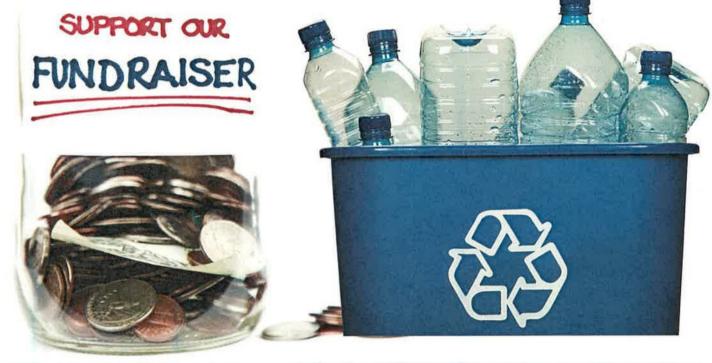

## BOTTLE RETURN FUNDRAISER TUESDAY, SEP 27 8:30-9:30 A.M.

## FUNDRAISER

Please bring your rinsed bottles, cans, Juice baxes etc, for us to rown, recycle, and collect money. Please bring these in a clear bag on Tuesday, September 27th between 8:30-9:30 in the basketball court area. thank your.