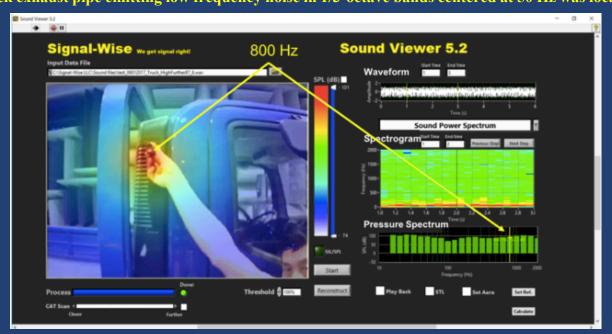

A blue-tooth speaker emitting sounds in 1/3-octave bands centered at 800 Hz was located.