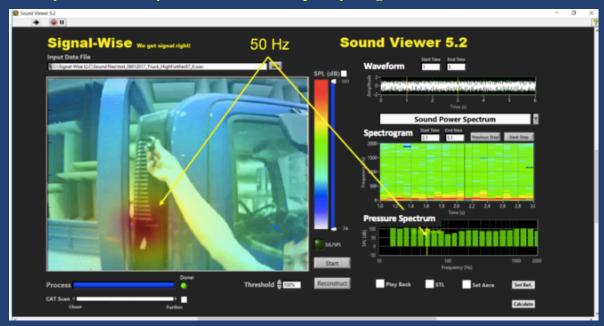

## **Truck Exhaust Noise**

Sound Viewer is capable of handling both airborne and structure-borne sounds, non-stationary and stationary sounds over the frequency range of 20 - 20,000 Hz.

Truck exhaust pipe emitting low frequency noise in 1/3-octave bands centered at 50 Hz was located.