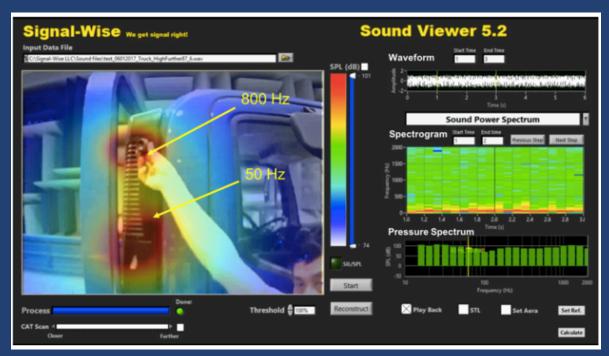

## Signal-Wise: we get the signal right

Sound Viewer is capable of locating multiple sound sources in 3D space simultaneously over the frequency range of 20 - 20,000 Hz.

Sound Viewer — A one-of-a-kind comprehensive noise diagnosis and analysis system