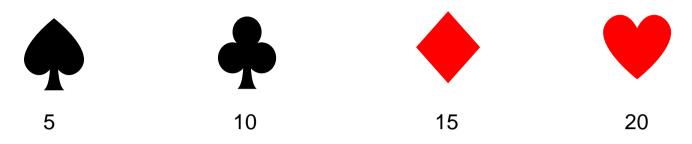

## Ace Fitness

You will need a pack of playing cards. Shuffle them and deal 10 cards to everyone. (You can choose the number of cards you have depending how you fit you are)

The suit tells you how many of the exercise to do. The number tells you which exercise to do.

- Ace: Sit ups
  - 2: Press ups
  - 3: Arch lifts
  - 4: Dish lifts
  - 5: V sits
  - 6: Toe taps
  - 7: Squat thrusts
  - 8: Tricep dips
  - 9: Spring changes in front support
  - 10: Squats
- Jack: Heel raises
- Queen: Spring changes on a box top
  - King: Roll back stretch jumps
- So: 10 of hearts will be 20 squats 6 of spades will be 5 toe taps.