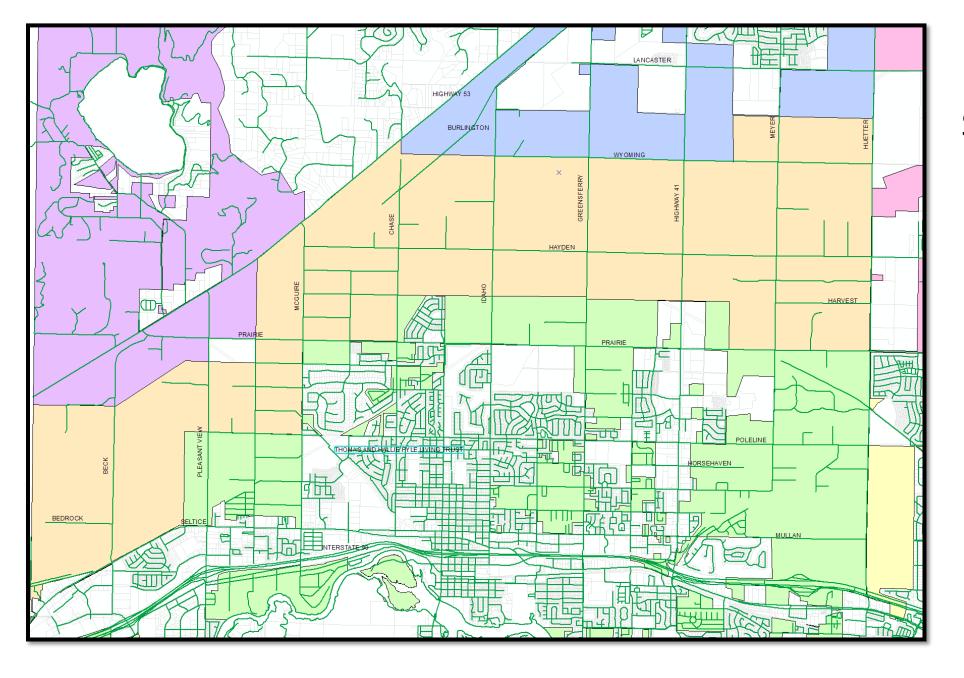

## Shared Tier & Surrounding Cities

Area of City Impact

- CDA
- HAUSER
- HAYDEN
- ☐ POST FALLS
- RATHDRUM
- SHARED TIER