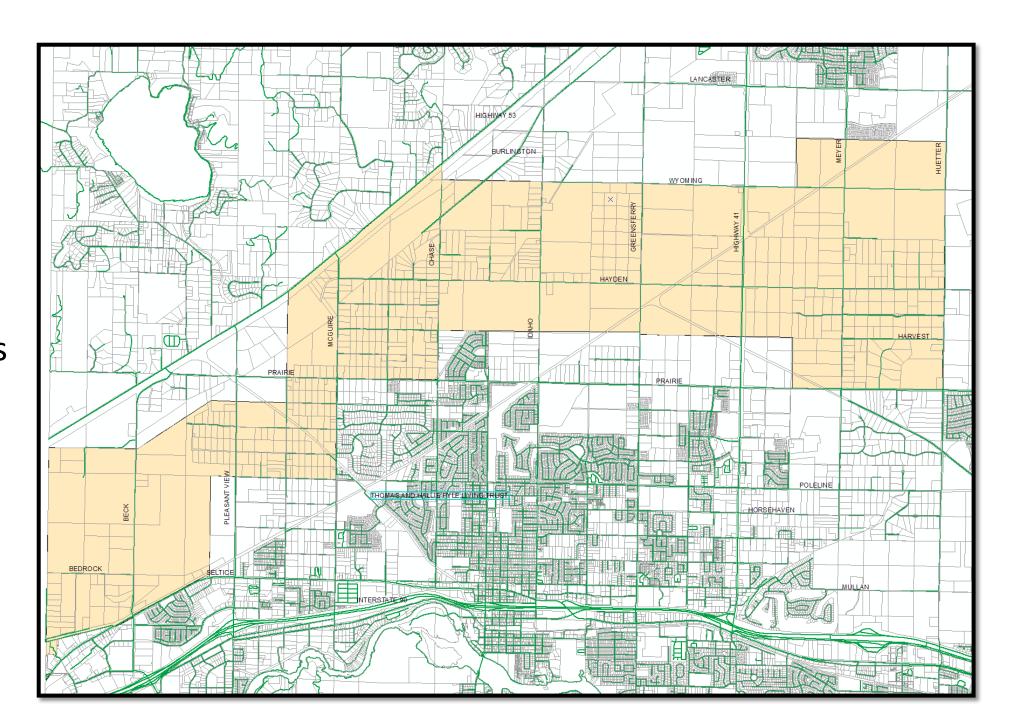

### Shared Tier Analysis



## Shared Tier & Surrounding Cities

Area of City Impact

- CDA
- HAUSER
- HAYDEN
- ☐ POST FALLS
- RATHDRUM
- SHARED TIER



# Shared Tier including Property Lines

Area of City Impact

- CDA
- HAUSER
- HAYDEN
- ☐ POST FALLS
- RATHDRUM
- SHARED TIER

Shared Tier including Property Lines





## Shared Tier Properties

#### **ACRES**

- **0.0 19.9**
- 20.0 39.9
- 40.0 59.9
- 60.0 99.9
- **100 .0- 149.9**
- **150.0 199.9**
- 200.0 249.9
- **250.0 299.9**



Number of
Shared Tier
Properties
Owned by
Same Entity
No Matter Size

(# of Parcels Owned)





Number of
Shared Tier
Properties
Owned by Same
Entity

Removing
Properties Annexed
by Cities

(# of Parcels Owned)

\_ 3

\_\_ 4

**6** 

\_\_ 8 \_\_ 0

\_\_\_ 19

31

**41** 

#### Commonly Owned Parcels & Large Single Ownership Parcels





Those
Properties
Owned by
Cities

Property Owner
POST FALLS
RATHDRUM