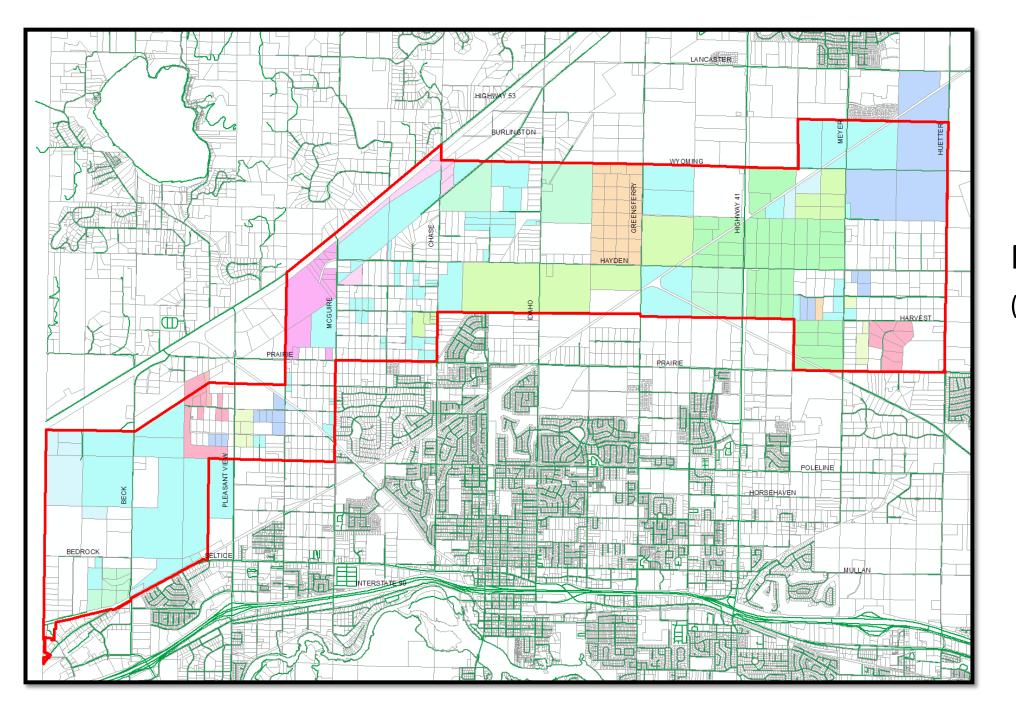

## Shared Tier & Surrounding Cities

Area of City Impact

- CDA
- HAUSER
- HAYDEN
- ☐ POST FALLS
- RATHDRUM
- SHARED TIER