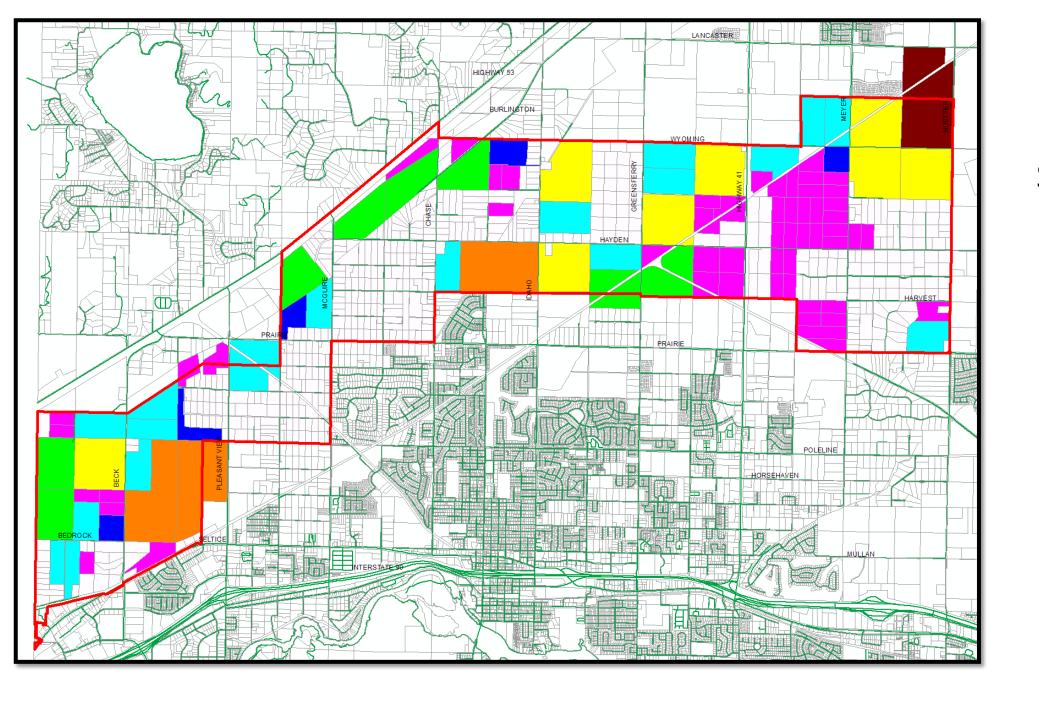

#### **ACRES**

- **0.0 19.9**
- 20.0 39.9
- 40.0 59.9
- 60.0 99.9
- **100 .0- 149.9**
- **150.0 199.9**
- 200.0 249.9
- **250.0 299.9**

Number of
Shared Tier
Properties
Owned by
Same Entity
No Matter Size

(# of Parcels Owned)

Number of
Shared Tier
Properties
Owned by Same
Entity

Removing
Properties Annexed
by Cities

(# of Parcels Owned)

\_ 3

\_\_ 4

**6** 

\_\_ 8 \_\_ 0

\_\_\_ 19

31

**41** 

#### Commonly Owned Parcels & Large Single Ownership Parcels

Those
Properties
Owned by
Cities

Property Owner
POST FALLS
RATHDRUM