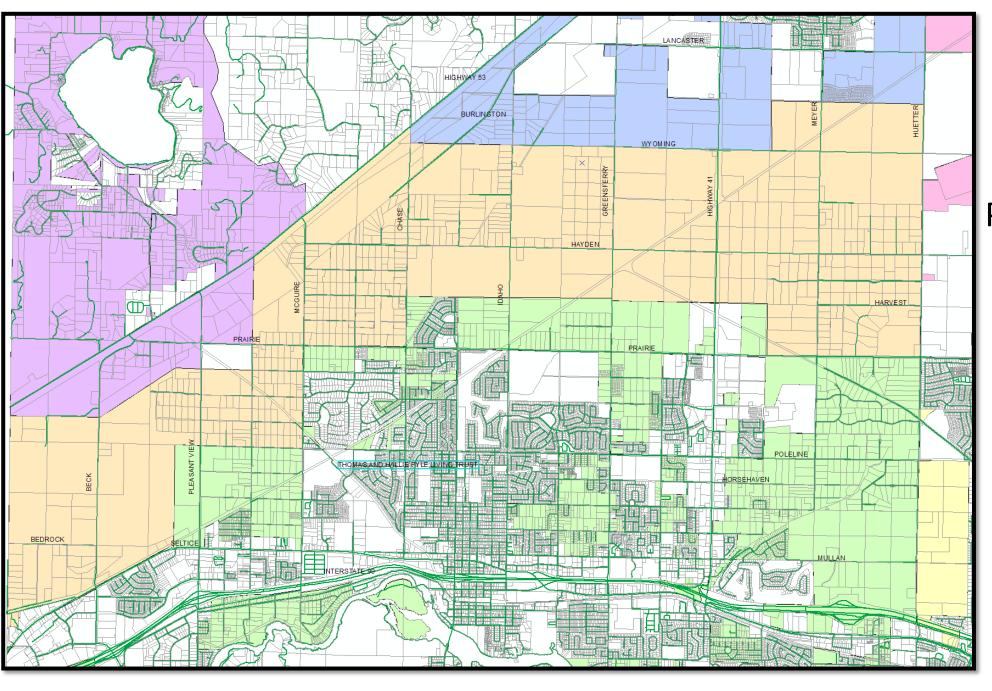

# Shared Tier including Property Lines

Area of City Impact

- CDA
- HAUSER
- HAYDEN
- ☐ POST FALLS
- RATHDRUM
- SHARED TIER

Shared Tier including Property Lines