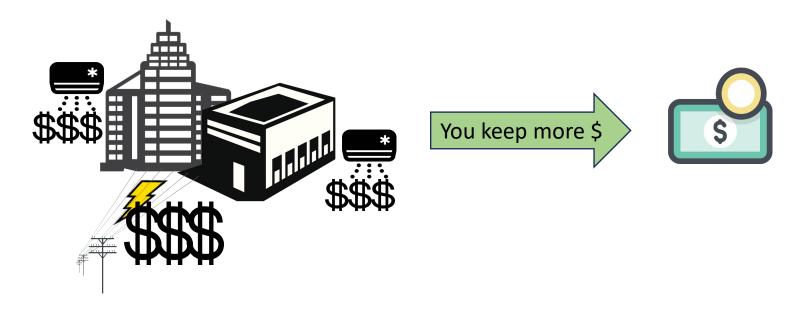

# Step 1 Energy Audit

Review of annual electricity spend Broker better electric power rates (dependent on local law) Identify: Lower Air Conditioning costs by up to 30% Identify: Retrofit energy equipment for up to 30% savings

# Step 1.1 Energy Audit and Better Rates

Detailed review of annual electricity spend Broker better electric power rates (dependent on local law)