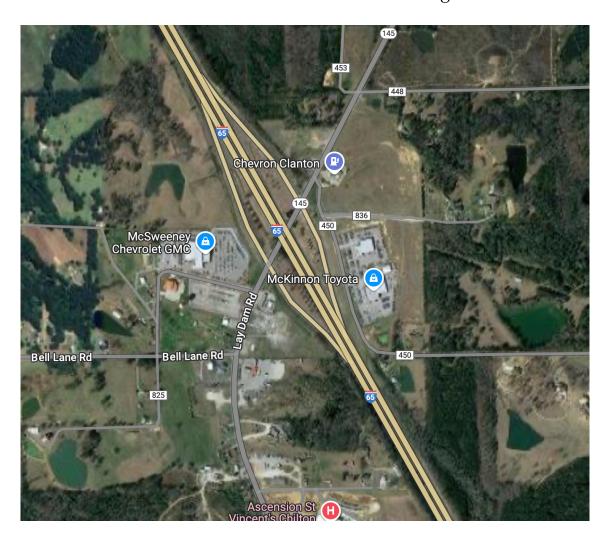

# **EXIT 212**

From exit go WEST toward the town of Clanton. Southbound make a right off the exit.

Northbound make a left off the exit.

(Lay Dam Rd on map)

Two blocks after the only traffic light you see, make a right. (The local library is on the corner.)