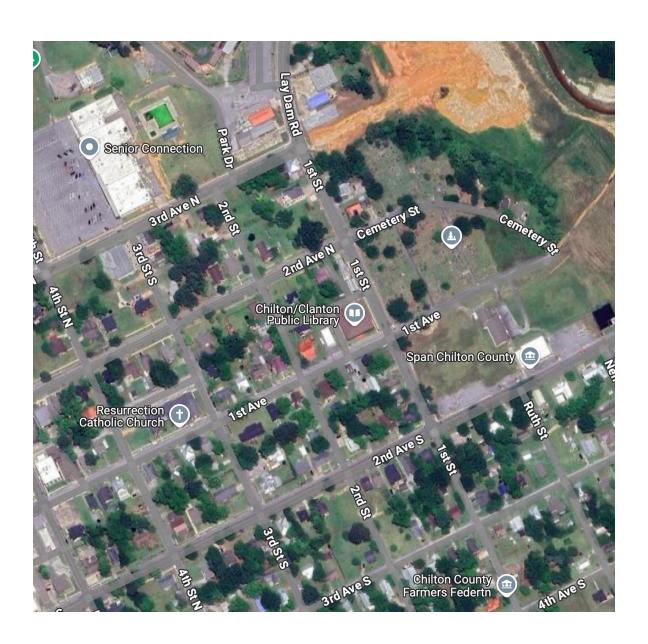

THE LOCAL LIBRARY IS IN THE CENTER OF THE MAP.

RESURRECTION CATHOLIC CHURCH IS TWO BLOCKS WEST OF THE LIBRARY.

# **EXIT 212**

From exit go WEST toward the town of Clanton. Southbound make a right off the exit.

Northbound make a left off the exit.

(Lay Dam Rd on map)

Two blocks after the only traffic light you see, make a right. (The local library is on the corner.)

The church is on the third block on the right.