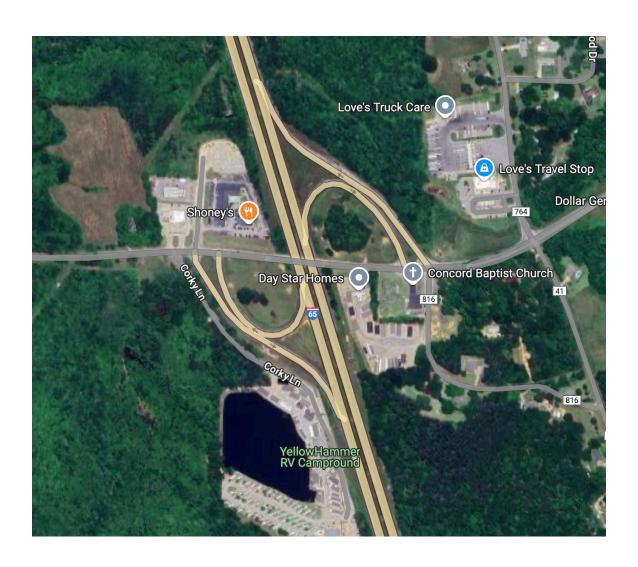

# **EXIT 208**

From exit go WEST toward the town of Clanton.
Southbound make a left off the exit.
Northbound make a right off the exit.
(Toward Shoney's on map.)
From the traffic light, make a right.
Go two blocks, make a left.
(The local library is on the corner.)
The church is on the third block on the right.