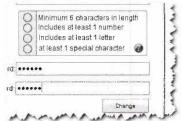

Hovering over the "?" icon displays the list of acceptable Special Characters as shown below. The reason for the password requirements is added security. As you create the password and it meets each requirement the circle turns green.

| hange Passwor     | d                                                                                                                        | CANE .            |                |
|-------------------|--------------------------------------------------------------------------------------------------------------------------|-------------------|----------------|
| Old Password:     |                                                                                                                          |                   |                |
|                   | Minimum 6 characters in leng<br>Includes at least 1 number<br>Includes at least 1 letter<br>at least 1 special character | h                 |                |
| New Password:[    |                                                                                                                          | Special Character | sare!@#\$%^*?_ |
| Confirm Password: |                                                                                                                          |                   |                |