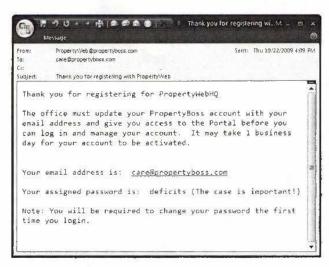

Portal User Registration

The user will receive an e-mail like the one shown below with their temporary password after registration.

If their e-mail address is already in PropertyBoss they will be able to login immediately. They will be required to change their password.