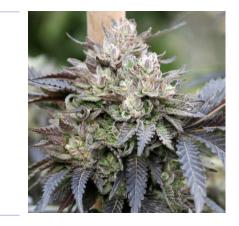

Certified Organic CBD Dominant 30.1:1 Ratio, dioecious, nyctoperiodic (valuable outdoor and indoor cultivar). Ideal for flower, full spectrum oil, distillates, isolates and clones.

This genetics is true and stable homozygous with intravarietal selection with industry traits-of-interest chosen to increase yield and oil content. We verified the identity and purity in the field to qualify the quantity, quality and price. **A top choice of craft hemp** with maximum cannabinoid full spectrum potency, high neutraceutical and dietary quality, and intense terpenes phytochemical profile. Perfect for home or industrial growers. This plant produces a high resin content testing 11.7 CBD postseeds. CBD potential 12-24%. CBD 60GPP.

Flavor profile: earthy, woody, sweet, spicy, citrus, lemon, sweet pine.

Outdoor plants 80-120 cm ,400-500 GPP, Indoor plants 30-80 cm, 300-400 GPP

Large colas, bountiful trichomes, tight nodes, bushy growth, all plants fruit bearing, smokeable flower

### **CBD DOMINANT**

30:1 CBD/THC RATIO

SATIVA/INDICA HYBRID 60/40

PHARMACEUTICAL GRADE

USES: RARE ORGANIC EXTRACTIONS; CRUDE AND REFINED CBD OIL, DISTILLATE, ISOLATES, FULL SPECTRUM, CLONES, SEEDS, FLOWERS, SMOKEABLE KINICINICK, BIOMASS, SEEDS & NUTRACEUTICALS.

## **Cherry-Palmetto**