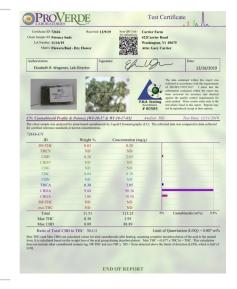

# Cherry-Palmetto Cultivar

| MOUNTAIN<br>MICROCLIMATE     | LIFE CYCLE                  | GENETICS    | RESULTS                 |
|------------------------------|-----------------------------|-------------|-------------------------|
| FIELD 80-120 CM              | SPROUTS 4 DAYS<br>70 ° SOIL | CHERRY WINE | CBD/THC RATIO<br>30.1:1 |
| INDOOR 30-80 CM              | FLOWER 45-63<br>DAYS        | ACDC        | MAX THC <0.3            |
| NEEDS MAGNESIUM<br>& CALCIUM | SHORT SEASON<br>POWERHOUSE  | CHARLOTTE   | CBD 2.63 MG/G           |
| MEDIUM FUNGAL<br>RESISTANT   | LIFE CYCLE 63-98<br>DAYS    | CATATONIC   | CBG TOTAL 0.758         |