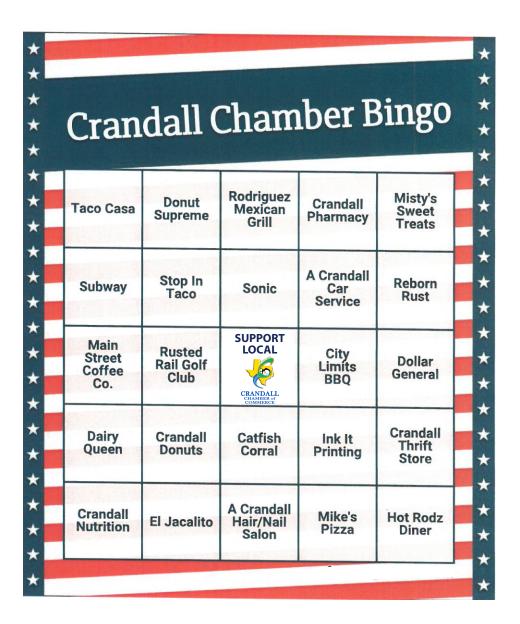

## **COVID-19 SUPPORT LOCAL BINGO**

Let's support our local retails and restaurants & have fun doing so! Play 'Crandall Chamber Bingo' for a chance to win!

## **Rules & Instructions**

- Print Bingo card from the Crandall Chamber website OR pick up one at the Local Business
- Visit the Local Businesses; make a purchase; snap a photo; share on Facebook by tagging us @All About Town! Crandall Chamber; have the card initialed/stamped
- Get 5 in a row 'Bingo Style' to enter for a chance to win a \$25 Local Business gift card.
- 'Black Out' to enter for a chance to win a \$100 Local Business gift card.
- Send completed card to crandallchamber@gmail.com with subject line: Crandall Chamber Bingo (OR) drop in the Drop Slot at Crandall city hall (110 S. Main) at anytime 24/7.
- Deadline for returned Bingo Card(s) is 6/10/20 by 5:00 pm.
- Winners will be randomly drawn on 6/11/20.