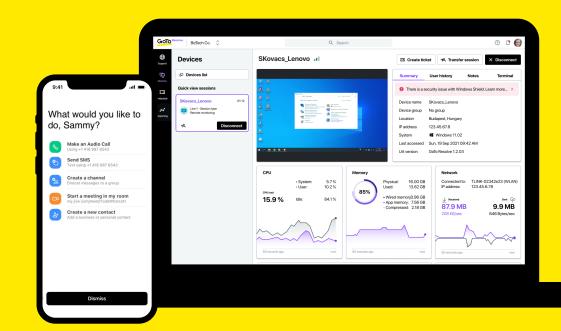

### GoTo Resolve

Refreshingly simple IT support software. For the ways your teams work today.

#### **Remote Access + Support**

Seamlessly solve any tech issue on any device, any network, anywhere.

#### **Conversational Ticketing**

Create and manage support tickets right from workplace messaging apps.

#### **Zero Trust Security**

Add an additional, innovative layer of security with first-of-its-kind, identity-based access controls.

#### **Background Device Management**

Pull diagnostics, access command prompts and manage files from deployed hosts without a remote session.