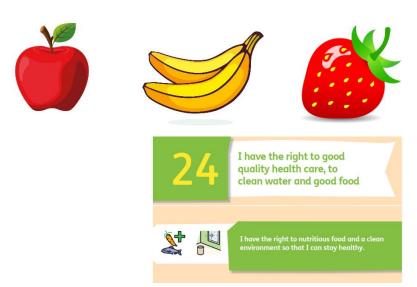

## **HEALTHY SNACK WEEK**

House Captains have organised a Healthy Snack Week for week beginning 4<sup>th</sup> March 2024. They have been around all classes to explain to the children about bringing healthy snacks to school for breaktime. Pupils will be awarded house points each time they have a healthy snack. The winning class will receive the Gold Pineapple Award on Friday 8<sup>th</sup> March.