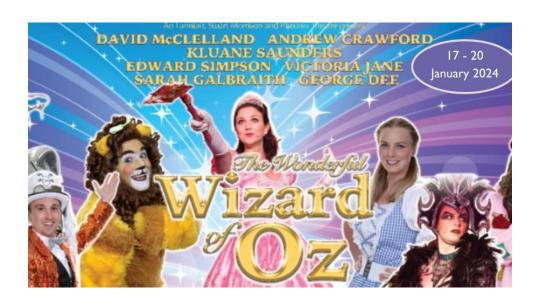

#### **PANTOMIME**

The School and Nursery will go to An Lanntair on Thursday 18<sup>th</sup> January to watch The Wizzard of Oz. More information will be sent out to parents next week. We have a number of pupils performing in the show and we look forward to seeing them.

Pupils should be picked up by parents/carers at An Lanntair at 3:30pm