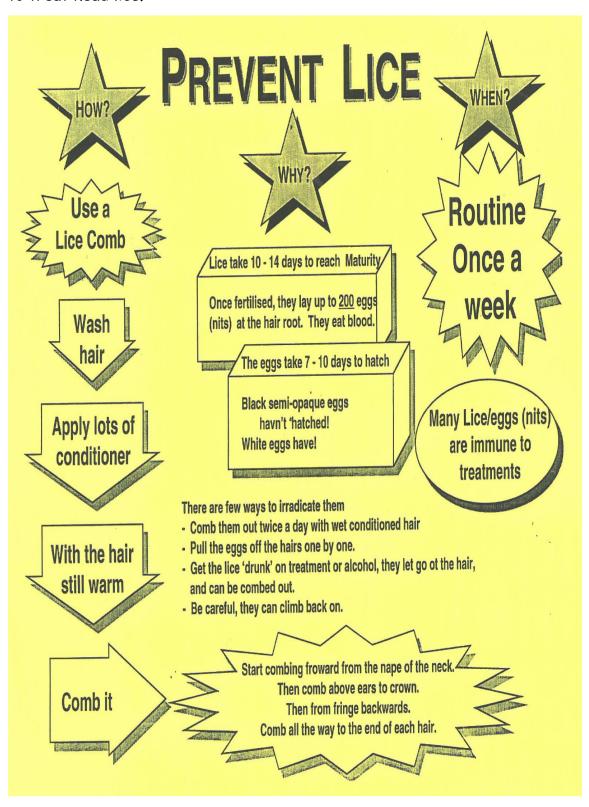

#### PREVENTION AND TREATMENT OF HEAD LICE

A reminder to check your child's hair regularly for head lice. The information sheet below provides information about checking hair and how to treat head lice.