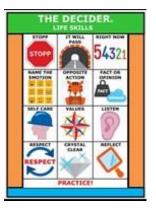

#### RRSA/DECIDER SKILLS ASSEMBLY

On Wednesday 24 January Mrs Rigg and Mr Campbell led an Assembly to relaunch the Decider Skills approach with pupils. The Assembly began with some role play to show how people can get annoyed in a situation and how they react. The pupils responded well to the 'argument' between Mrs Rigg and Mr Campbell. After discussion the scenario was repeated showing the best way to deal with the situation. Pupils were reminded of a number of Decider Skills strategies to help them manage emotions and situations. The pupils then participated in discussion and activities in class around The Decider Skills.