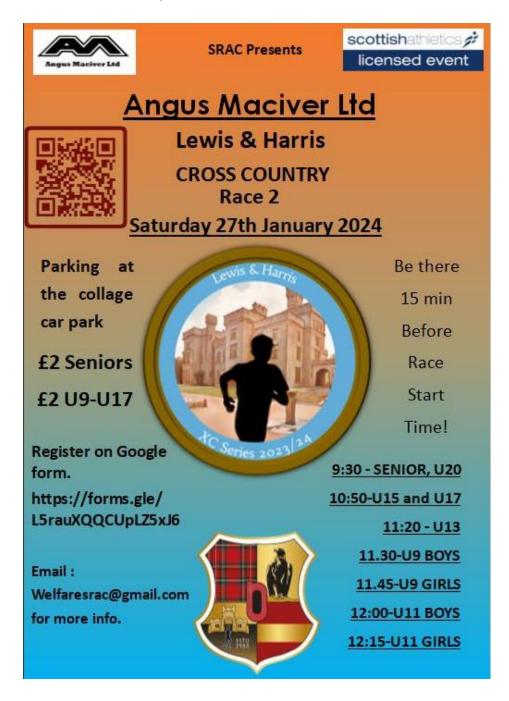

#### CROSS COUNTRY

All the best to the pupils taking part in the Lewis and Harris Cross Country Race 2 on Saturday 27<sup>th</sup> January. Well done to all those who entered to represent Laxdale Primary.