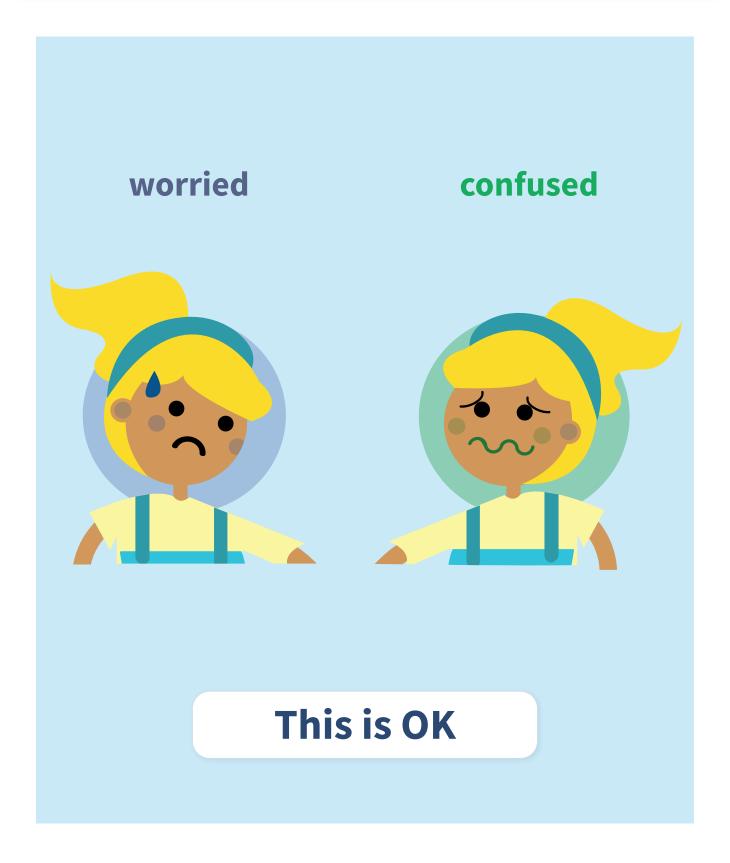

|  |
|                |                |  |
|                |                |  |
| Draw a picture |                |  |

### I have been doing some learning at home



### My school will open soon





The government will decide when it's safe

## My parents or carers will tell me when school is open



#### Some things will be the same



### I will do lots of learning



### I will say hello to my teachers



I will have fun with my friends

### What things will be the same at your school?

1.

2.

3.

4.



#### Some things will be different



I might have to wash my hands more often



I might not be in school everyday



I might see some people wearing masks

### What things will be different at your school?

1.

2.

3.

4.

### I might feel worried or confused by these changes



### How do you feel about going back to school?

| Danuar - : - t                 |  |
|--------------------------------|--|
| Draw a picture of how you feel |  |
|                                |  |
|                                |  |

| Write down how you feel                 |               |  |
|-----------------------------------------|---------------|--|
| ••••••••••••••••••••••••••••••••••••••• | • • • • • • • |  |
| ••••••••••••••••••••••••••••••••••••••• | • • • • • • • |  |
| •••••••••••••••••••••••••••••••         | • • • • • •   |  |
|                                         |               |  |

### There are lots of people who will help me when I go back to school



### Who can help you when you go back to school?

| Name    | Name    |
|---------|---------|
|         |