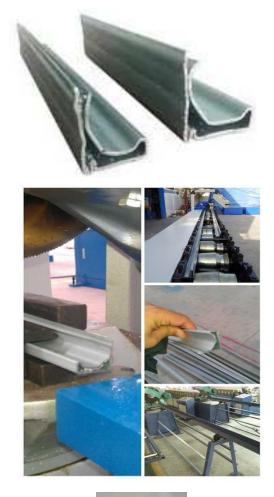

## **MET FLANGES**

**MET FLANGE** manufactured by Metal Tech Industries are most secure reliable duct joining system. These Flanges are manufactured in Accordance with the requirement of DW144/ SMACNA of HVAC ducting standards.

**MET Flanges** are being manufactured from pre galvanized Iron coils of Z275 Zinc coating for durability in a fully automated production line.