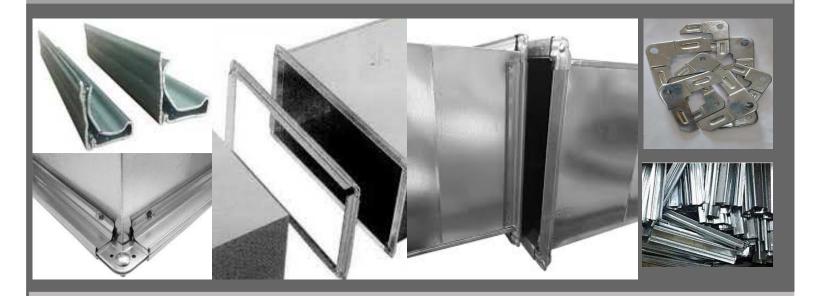

## **MET FLANGES**

**MET FLANGE** manufactured by Metal Tech Industries are most secure reliable duct joining system. These Flanges are manufactured in Accordance with the requirement of DW144/ SMACNA of HVAC ducting standards.

**MET Flanges** are being manufactured from pre galvanized Iron coils of Z275 Zinc coating for durability in a fully automated production line.

### METFLANGE25

| Size            | : | 25mm                    |
|-----------------|---|-------------------------|
| Standard Rating | : | J2                      |
| Corners         | : | 25mm in 20 Gauge Sheets |

#### METFLANGE35

| Size            | : | 35mm                    |
|-----------------|---|-------------------------|
| Standard Rating | : | J3 & J4                 |
| Corners         | : | 35mm in 18 Gauge Sheets |