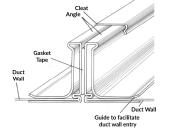

## **MET FLANGES**

**MET FLANGE** manufactured by Metal Tech Industries are most secure reliable duct joining system. These Flanges are manufactured in Accordance with the requirement of DW144/ SMACNA of HVAC ducting standards.

**MET Flanges** are being manufactured from pre galvanized Iron coils of Z275 Zinc coating for durability in a fully automated production line.