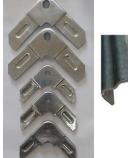

### METFLANGE25

| Size            | : | 25mm                    |
|-----------------|---|-------------------------|
| Standard Rating | : | J2                      |
| Corners         | : | 25mm in 20 Gauge Sheets |

#### METFLANGE35

| Size            | : | 35mm                    |
|-----------------|---|-------------------------|
| Standard Rating | : | J3 & J4                 |
| Corners         | : | 35mm in 18 Gauge Sheets |