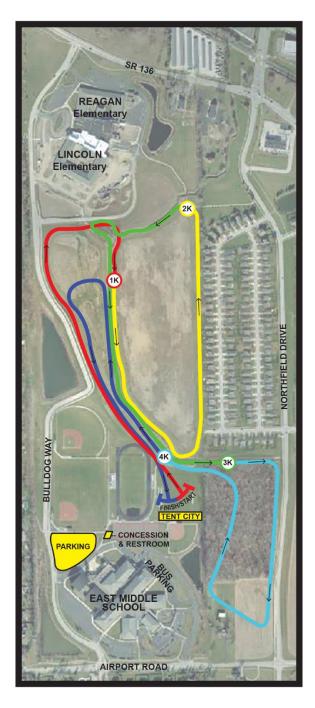

**Parking:** Buses should park on the west side of East Middle School. See map below.

**Hospitality:** A hospitality tent will be available for coaches and drivers.

# **Brownsburg Cross Country Course Map**

Brownsburg East Middle School 1250 Airport Rd. Brownsburg IN, 46112