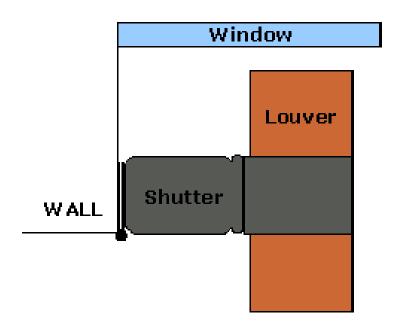

## DIRECT INSIDE MOUNT

The direct inside mount is a popular mounting option. The shutters can be mounted directly to drywall or wooden window jam. To use this option the window jams must be plumb and square and the jam depth deep enough for the louvers to operate.