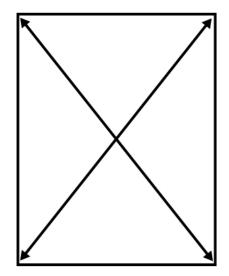

square and the jam depth deep enough for the louvers to operate.

- Install hinges to the panel.
- Place the panel in the window and insert a 1/8" shim at the bottom of the panel.
- Mark the hinge locations with a pencil onto the window jam.
- Remove panel and pull pins from hinges.
- Place removed half of hinges at pencil marks and

mark screw locations in the hinge adjustable screw holes and install hinges at that location. (note; depending upon the surface, you may need to install drywall anchors or other screw anchors in the window jam)

- Return panel into the window and install hinge pins.
- Make any final adjustments, install final screw in center location and tighten screws.
- Install magnetic catches at top and bottom of the panel.

## CUSTOMSHUTTERSGURU

FRAME SQUARENESS CHECK



DIAGONAL SQUARENESS CHECK