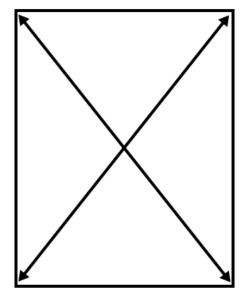

#### FRAME SQUARENESS CHECK

DIAGONAL SQUARENESS CHECK

Frames are cut at 45 degrees at the corners to the required dimensions. Glue and tack nail at the corners check frame for square by measuring diagonally across the frame adjust as needed and do final nailing. Install frame around the window to hang shutter, check for plum/level, nailing or using screws. Install shutter as you would hang a door.