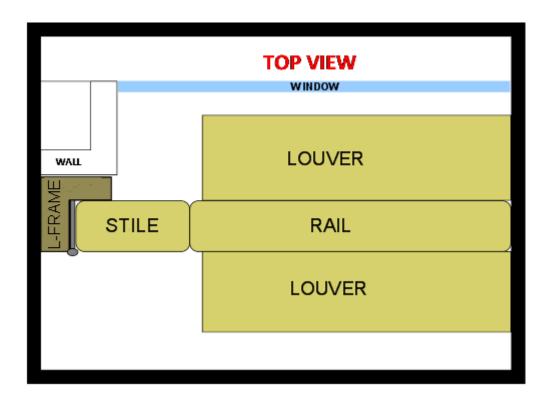

# OUTSIDE MOUNT L- FRAME/DECO P

The outside L-Frame and also DECO frame is popular and versatile outside mounting option. It can be mounted directly to drywall, on top of existing trim or outside existing trim (depending on the distance). It allows the shutters to be mounted far enough away from the window for the louvers to clear most obstructions while providing a framed, finished look to the window. The L frame can also be mounted inside of the window jam if clearance is adequate and window jam is close to square and plum.

 Outside mount is great for out of square windows and for windows with little backspace