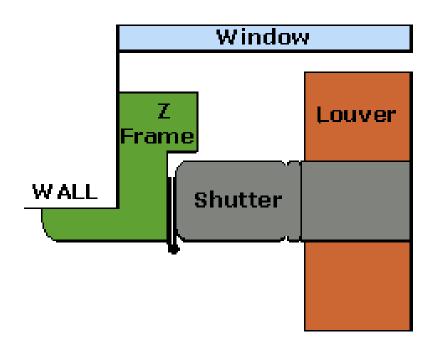

## INSIDE MOUNT Z FRAME

A Z-Frame/Inside Mount can be mounted directly to inside of the window jam. If windows do not have existing trim, the Z-Frame/Inside Mount can provide a finished look. This option requires sufficient depth for louver clearance (the bigger the louver, the bigger the depth required) and clearance for handles must also be taken into account.

- Great for squaring and pluming up windows
- Gives a casement finish look to the window

DIAGONAL SQUARENESS CHECK

Z Frames are cut at 45 degrees at the corners to the required dimensions. Glue and tack nail at the corners. Check the frame for square by measuring diagonally across the frame, adjust as needed and do final nailing. Install frame inside the window to hang shutter nailing or using screws (shim as needed). Install shutter as you would hang a door.