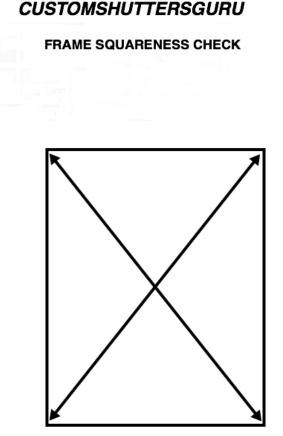

- Great for squaring and pluming up windows
- Gives a casement finish look to the window

DIAGONAL SQUARENESS CHECK

Z Frames are cut at 45 degrees at the corners to the required dimensions. Glue and tack nail at the corners. Check the frame for square by measuring diagonally across the frame, adjust as needed and do final nailing. Install frame inside the window to hang shutter nailing or using screws (shim as needed). Install shutter as you would hang a door.