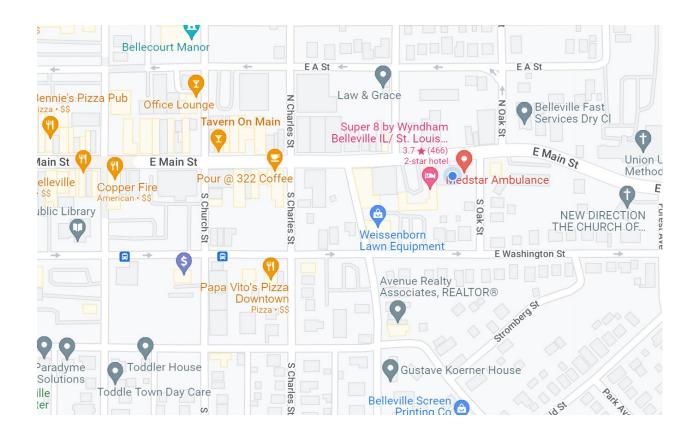

- Our PALS Course is being held at MedStar Ambulance, Inc. in Belleville.
- Park in the parking lot across from Papa Vito's Restaurant at the corner of E.
  Washington & S Charles Street.
- If you need help with directions or locating the classroom, call my cell phone (618)779-5690.

Here is the address and map for your reference:

https://www.google.com/maps/@38.5130378,-89.9795714,17z

610 East Main Street Belleville, IL 62220

Dean A. Buch, EMTP

Clinical Education Manager

**AHA Training Center Faculty**